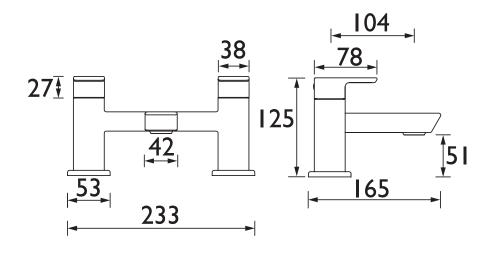

### Dimensions (measurements in mm)

| Flow Rates (I/min)    |      |      |    |      |       |       |  |  |
|-----------------------|------|------|----|------|-------|-------|--|--|
| System Pressure (bar) | 0.3  | 0.5  | 1  | 2    | 3     | 5     |  |  |
| COB BF C (mixed)      | 45.3 | 45.3 | 64 | 90.6 | 110.9 | 143.2 |  |  |