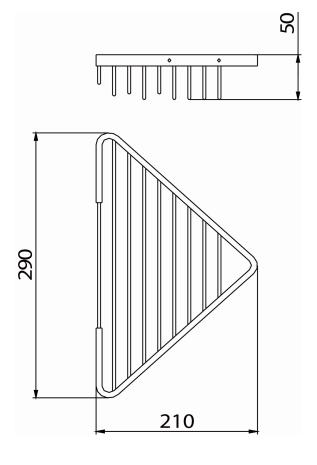

## COMP BASK05 C

# Accessories Open Front Corner Fixed Wire Basket



| Specification                |              |
|------------------------------|--------------|
| Main Construction Material:  | Brass        |
| Connection Inlet:            | N/A          |
| Connection Outlet:           | N/A          |
| Contemporary or Traditional: | Contemporary |
| Finish Colour:               | Chrome       |
| Isolation Included:          | N/A          |
| Left or Right Handed:        | Both         |
| Rub Clean Handset:           | N/A          |

#### Features:

- Solid Brass Construction
- Chrome plated to BS EN 248

#### **Product Certifications:**

For more products, visit our website: <a href="http://www.bristan.com">http://www.bristan.com</a>



### Dimensions (measurements in mm)