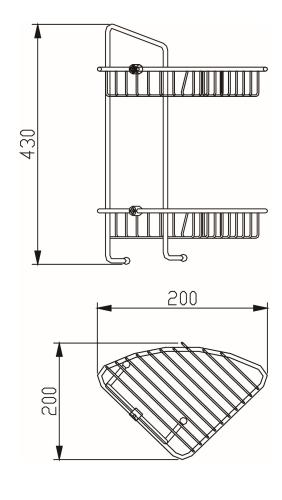

## COMP BASK07 C

## Accessories Two Tier Wall Fixed Wire Basket



| Specification                |              |
|------------------------------|--------------|
| Main Construction Material:  | Brass        |
| Connection Inlet:            | N/A          |
| Connection Outlet:           | N/A          |
| Contemporary or Traditional: | Contemporary |
| Finish Colour:               | Chrome       |
| Isolation Included:          | N/A          |
| Left or Right Handed:        | Both         |
| Rub Clean Handset:           | N/A          |

## Features:

- Solid Brass Construction
- Chrome plated to BS EN 248

**Product Certifications:** 

For more products, visit our website: <a href="http://www.bristan.com">http://www.bristan.com</a>



## Dimensions (measurements in mm)



TECHNICAL DATA SHEET