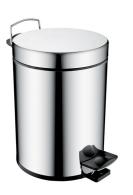

## COMP BIN C

## Accessories Pedal Waste Bin Chrome

| Specification                |                 |
|------------------------------|-----------------|
| Main Construction Material:  | Stainless Steel |
| Connection Inlet:            | N/A             |
| Connection Outlet:           | N/A             |
| Contemporary or Traditional: | Contemporary    |
| Finish Colour:               | Chrome          |
| Isolation Included:          | N/A             |
| Left or Right Handed:        | Both            |
| Rub Clean Handset:           | N/A             |

## Features:

- 5 litre Capacity
- Chrome plated to BS EN 248

Product Certifications:

For more products, visit our website: <a href="http://www.bristan.com">http://www.bristan.com</a>

Dimensions (measurements in mm)