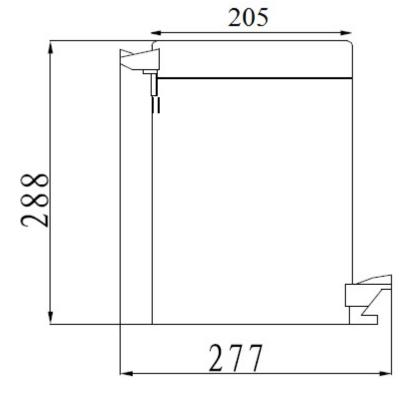

## Features:

- 5 litre Capacity
- Chrome plated to BS EN 248

Product Certifications:

For more products, visit our website: <a href="http://www.bristan.com">http://www.bristan.com</a>

Dimensions (measurements in mm)