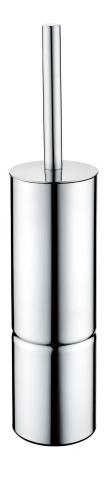

## Accessories Free Standing Metal Toilet Brush and Holder Chrome

Dimensions (measurements in mm)

> Height: 390 Width: 76 Depth: 76

| Specification                |                 |
|------------------------------|-----------------|
| Main Construction Material:  | Stainless Steel |
| Connection Inlet:            | N/A             |
| Connection Outlet:           | N/A             |
| Contemporary or Traditional: | Contemporary    |
| Finish Colour:               | Chrome          |
| Isolation Included:          | N/A             |
| Left or Right Handed:        | Both            |
| Rub Clean Handset:           | N/A             |