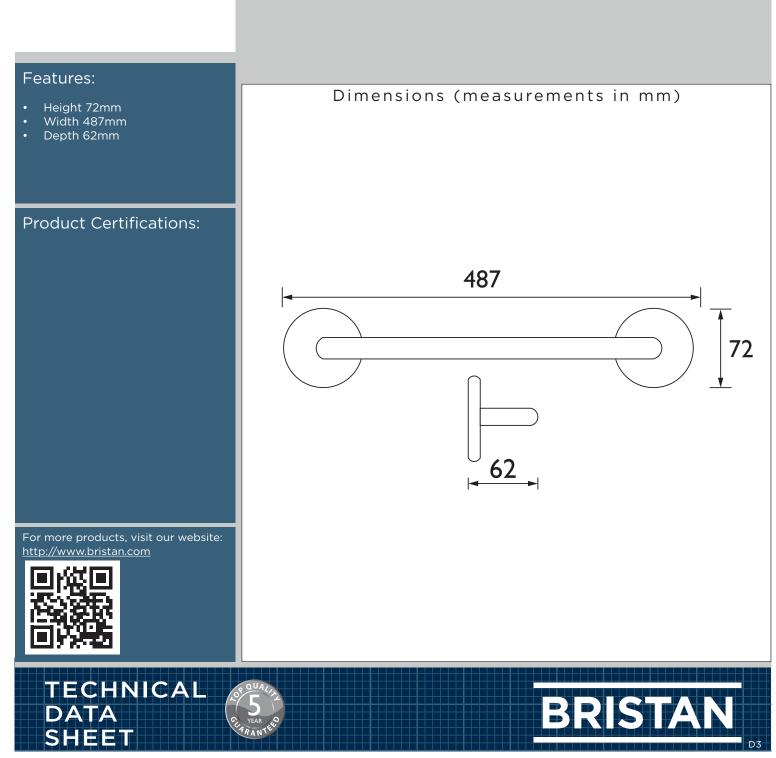

## COMP GRAB02 C

| S                            | pecification    |
|------------------------------|-----------------|
| Main Construction Material:  | Stainless Steel |
| Contemporary or Traditional: | Contemporary    |
| Product Finish:              | Chrome          |