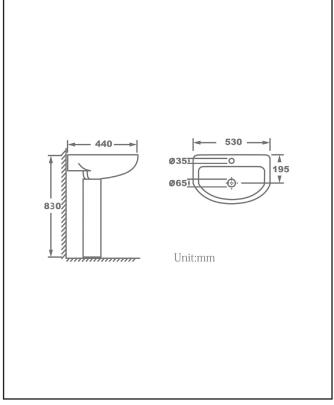

| Product Name                | COMPLETE-BASIN-PED           |
|-----------------------------|------------------------------|
| Product Description         | Complete Basin<br>& Pedestal |
| Product Transportation      |                              |
| Barcode                     | 5060991250643                |
| Country of origin           |                              |
| Commodity code              |                              |
| Product Measurements        |                              |
| Product Weight (KG)         | 20.00                        |
| Product Width (mm)          | 530                          |
| Product Height (mm)         | 830                          |
| Product Depth (mm)          | 440                          |
| Primary Packed Measurements |                              |
| Packaged Weight             | 22                           |
| Packed Height               | 710                          |
| Packed Width                | 640                          |
| Packed Length               | 240                          |