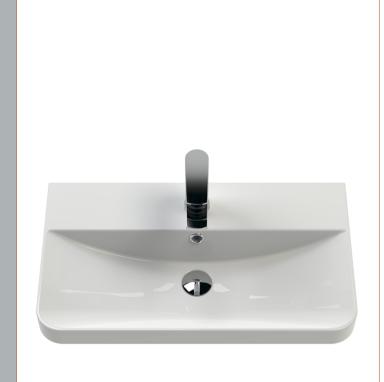

Sales Code: RC004 Description: 600 Thin Edge Basin 1Th (Radius Corners)

| <b>Product Dime</b>  | nsions                                                  |           |                               |
|----------------------|---------------------------------------------------------|-----------|-------------------------------|
| Height (mm):         |                                                         | 135       |                               |
| Width (mm):          |                                                         | 605       |                               |
| Depth (mm):          |                                                         | 355       |                               |
| Nett Weight (kg)     |                                                         | 10.5      |                               |
| <b>Packaging Dir</b> | nensions                                                |           |                               |
| Height (mm):         |                                                         | 415       |                               |
| Width (mm):          |                                                         | 640       |                               |
| Depth (mm):          |                                                         | 210       |                               |
| Gross Weight (kg     | <u>;</u> ):                                             | 11        |                               |
| Packaging Dat        | ta                                                      |           |                               |
| Box Colour:          |                                                         | Brown C   | ardboard Box - Printed        |
| Box Qty:             |                                                         | 1         |                               |
| Label Size:          |                                                         | 130 x 9   | 95                            |
| Label Colour:        |                                                         | Not App   | licable                       |
| Label Qty:           |                                                         | 0         |                               |
| Outer Box Dir        | nensions (If Appl                                       | icable)   |                               |
| Height (mm):         |                                                         |           |                               |
| Width (mm):          |                                                         |           |                               |
| Depth (mm):          |                                                         |           |                               |
| Gross Weight (kg     | g):                                                     |           |                               |
| Barcode:             |                                                         | 5056211   | 853404                        |
| <b>Product Detai</b> | ls                                                      |           |                               |
| Country of Origin    | 1:                                                      | China     |                               |
| Fitting Instruction  | 1:                                                      | No        |                               |
| Certification:       | CE: No                                                  | WRAS: 1   | N/A WRAS No: N/A              |
| Product Material:    |                                                         | Vitreous  | China                         |
| Fixing Supplied:     |                                                         | No        |                               |
|                      |                                                         |           |                               |
| Pans/Bidets:         | Trap Style: Not Ap                                      | plicable  | Includes Seat: Not Applicable |
|                      |                                                         |           |                               |
| Seats:               | Seat Type: Not Ap                                       |           | Material: Not Applicable      |
|                      | Function: Not Applicable Hinge Type: Not Applicable     |           |                               |
|                      | Hinge Material: No                                      | t Applica | ble                           |
| CI.                  | 0 .: =                                                  |           | III Was a second              |
| Cisterns:            | Operating Type: Not Applicable Fittings: Not Applicable |           |                               |
|                      | Lever Type: Not Applicable                              |           |                               |
|                      |                                                         |           |                               |
| Basins:              | Tap Hole: One Tap                                       | hole      | Chain Stay Hole: No           |
|                      |                                                         |           | *                             |
|                      | Template: Not Req                                       |           | Waste Type Req: Slotted       |
| Overflow Inc: Yes    |                                                         |           | Overflow Cover: Yes           |
|                      | Inner Bowl Depth (                                      | mm):      |                               |
|                      |                                                         |           |                               |