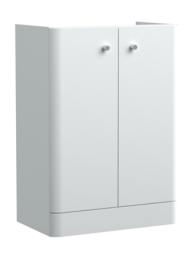

## **Packaging Details**

Barcode: 5056211897194

Sales Code: RC0104 Description: 600 Floor Standing 2-Door Unit

| D I (D' '                 |                                        |  |  |
|---------------------------|----------------------------------------|--|--|
| <b>Product Dimensions</b> |                                        |  |  |
| Height (mm):              | 814                                    |  |  |
| Width (mm):               | 579                                    |  |  |
| Depth (mm):               | 342                                    |  |  |
| Nett Weight (kg):         | 19.5                                   |  |  |
| Packaging Dimensions      |                                        |  |  |
| Height (mm):              | 835                                    |  |  |
| Width (mm):               | 600                                    |  |  |
| Depth (mm):               | 340                                    |  |  |
| Gross Weight (kg):        | 20                                     |  |  |
| Packaging Data            |                                        |  |  |
| Box Colour:               | Brown Cardboard Box - Printed          |  |  |
| Box Qty:                  | 1                                      |  |  |
| Label Size:               | 100 x 50                               |  |  |
| Label Colour:             | Not Applicable                         |  |  |
| Label Qty:                | 0                                      |  |  |
| Outer Box Dimensions (If  | Applicable)                            |  |  |
| Height (mm):              | FF ··································· |  |  |
| Width (mm):               |                                        |  |  |
| Depth (mm):               |                                        |  |  |
| Gross Weight (kg):        |                                        |  |  |
| Barcode:                  | 5056211853367                          |  |  |
| Product Details           |                                        |  |  |
| Country of Origin:        | China                                  |  |  |
| Fitting Instruction:      | No                                     |  |  |
| CE Certification:         | N/A                                    |  |  |
| FSC Certified Materials:  | Yes                                    |  |  |
| Colour:                   | Gloss White                            |  |  |
| Construction Method:      | Cam & Wood Dowel                       |  |  |
| Construction Type:        | Rigid                                  |  |  |
| Cabinet Finish:           | MFC Painted Gloss                      |  |  |
| Fascia Finish:            | Mdf Painted Gloss                      |  |  |
| Cabinet Thickness (mm):   | 16                                     |  |  |
| Fascia Thickness (mm):    | 25                                     |  |  |
| Drawer Included:          | No                                     |  |  |
| Drawer Type:              | Not Applicable                         |  |  |
| No of Shelves:            | 2                                      |  |  |
| Hinge Type:               | 95 Degree Clip-On Soft Close           |  |  |
| Hinge Included:           | Yes                                    |  |  |
| Adjustable Legs:          | No                                     |  |  |
| Fixings Included:         | Yes                                    |  |  |
| Handle Style:             | Modern                                 |  |  |
| Waste Shroud:             | No                                     |  |  |
| Handle Included:          | Yes                                    |  |  |
| Handle Type:              | Knob                                   |  |  |
|                           |                                        |  |  |