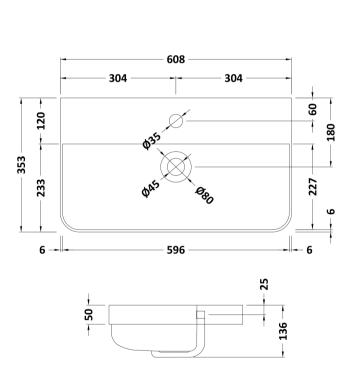

Sales Code: RC004 Description: 600 Thin Edge Basin 1Th (Radius Corners)

| <b>Product Dime</b>  | nsions                                                  |           |                               |
|----------------------|---------------------------------------------------------|-----------|-------------------------------|
| Height (mm):         |                                                         | 135       |                               |
| Width (mm):          |                                                         | 605       |                               |
| Depth (mm):          |                                                         | 355       |                               |
| Nett Weight (kg)     |                                                         | 10.5      |                               |
| <b>Packaging Dir</b> | nensions                                                |           |                               |
| Height (mm):         |                                                         | 415       |                               |
| Width (mm):          |                                                         | 640       |                               |
| Depth (mm):          |                                                         | 210       |                               |
| Gross Weight (kg     | <u>;</u> ):                                             | 11        |                               |
| Packaging Dat        | ta                                                      |           |                               |
| Box Colour:          |                                                         | Brown C   | ardboard Box - Printed        |
| Box Qty:             |                                                         | 1         |                               |
| Label Size:          |                                                         | 130 x 9   | 95                            |
| Label Colour:        |                                                         | Not App   | licable                       |
| Label Qty:           |                                                         | 0         |                               |
| Outer Box Dir        | nensions (If Appl                                       | icable)   |                               |
| Height (mm):         |                                                         |           |                               |
| Width (mm):          |                                                         |           |                               |
| Depth (mm):          |                                                         |           |                               |
| Gross Weight (kg     | g):                                                     |           |                               |
| Barcode:             |                                                         | 5056211   | 853404                        |
| <b>Product Detai</b> | ls                                                      |           |                               |
| Country of Origin    | 1:                                                      | China     |                               |
| Fitting Instruction  | 1:                                                      | No        |                               |
| Certification:       | CE: No                                                  | WRAS: 1   | N/A WRAS No: N/A              |
| Product Material:    |                                                         | Vitreous  | China                         |
| Fixing Supplied:     |                                                         | No        |                               |
|                      |                                                         |           |                               |
| Pans/Bidets:         | Trap Style: Not Ap                                      | plicable  | Includes Seat: Not Applicable |
|                      |                                                         |           |                               |
| Seats:               | Seat Type: Not Ap                                       |           | Material: Not Applicable      |
|                      | Function: Not Applicable Hinge Type: Not Applicable     |           |                               |
|                      | Hinge Material: No                                      | t Applica | ble                           |
| CI.                  | 0 .: =                                                  |           | III Was a second              |
| Cisterns:            | Operating Type: Not Applicable Fittings: Not Applicable |           |                               |
|                      | Lever Type: Not Applicable                              |           |                               |
|                      |                                                         |           |                               |
| Basins:              | Tap Hole: One Tap                                       | hole      | Chain Stay Hole: No           |
|                      |                                                         |           | *                             |
|                      | Template: Not Req                                       |           | Waste Type Req: Slotted       |
| Overflow Inc: Yes    |                                                         |           | Overflow Cover: Yes           |
|                      | Inner Bowl Depth (                                      | mm):      |                               |
|                      |                                                         |           |                               |