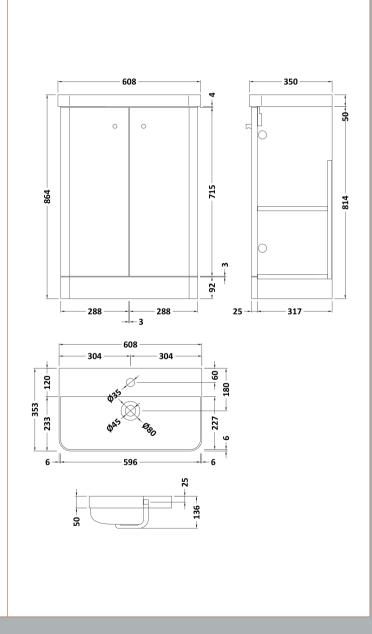

## ROXOR

Sales Code: COR106 Description: 600 Floor Standing 2-Door Unit & Basin

Sales Code: RC004 Description: 600 Thin Edge Basin 1Th (Radius Corners)

| <b>Product Dime</b>  | nsions                                                  |           |                               |
|----------------------|---------------------------------------------------------|-----------|-------------------------------|
| Height (mm):         |                                                         | 135       |                               |
| Width (mm):          |                                                         | 605       |                               |
| Depth (mm):          |                                                         | 355       |                               |
| Nett Weight (kg)     |                                                         | 10.5      |                               |
| <b>Packaging Dir</b> | nensions                                                |           |                               |
| Height (mm):         |                                                         | 415       |                               |
| Width (mm):          |                                                         | 640       |                               |
| Depth (mm):          |                                                         | 210       |                               |
| Gross Weight (kg     | <u>;</u> ):                                             | 11        |                               |
| Packaging Dat        | ta                                                      |           |                               |
| Box Colour:          |                                                         | Brown C   | ardboard Box - Printed        |
| Box Qty:             |                                                         | 1         |                               |
| Label Size:          |                                                         | 130 x 9   | 95                            |
| Label Colour:        |                                                         | Not App   | licable                       |
| Label Qty:           |                                                         | 0         |                               |
| Outer Box Dir        | nensions (If Appl                                       | icable)   |                               |
| Height (mm):         |                                                         |           |                               |
| Width (mm):          |                                                         |           |                               |
| Depth (mm):          |                                                         |           |                               |
| Gross Weight (kg     | g):                                                     |           |                               |
| Barcode:             |                                                         | 5056211   | 853404                        |
| <b>Product Detai</b> | ls                                                      |           |                               |
| Country of Origin    | 1:                                                      | China     |                               |
| Fitting Instruction  | 1:                                                      | No        |                               |
| Certification:       | CE: No                                                  | WRAS: 1   | N/A WRAS No: N/A              |
| Product Material:    |                                                         | Vitreous  | China                         |
| Fixing Supplied:     |                                                         | No        |                               |
|                      |                                                         |           |                               |
| Pans/Bidets:         | Trap Style: Not Ap                                      | plicable  | Includes Seat: Not Applicable |
|                      |                                                         |           |                               |
| Seats:               | Seat Type: Not Ap                                       |           | Material: Not Applicable      |
|                      | Function: Not Applicable Hinge Type: Not Applicable     |           |                               |
|                      | Hinge Material: No                                      | t Applica | ble                           |
| CI.                  | 0 .: =                                                  |           | III Was a second              |
| Cisterns:            | Operating Type: Not Applicable Fittings: Not Applicable |           |                               |
|                      | Lever Type: Not Applicable                              |           |                               |
|                      |                                                         |           |                               |
| Basins:              | Tap Hole: One Tap                                       | hole      | Chain Stay Hole: No           |
|                      |                                                         |           | *                             |
|                      | Template: Not Req                                       |           | Waste Type Req: Slotted       |
| Overflow Inc: Yes    |                                                         |           | Overflow Cover: Yes           |
|                      | Inner Bowl Depth (                                      | mm):      |                               |
|                      |                                                         |           |                               |