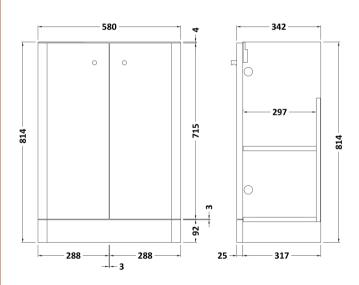

## **Packaging Details**

Barcode: 5056211897194

Sales Code: RC0104 Description: 600 Floor Standing 2-Door Unit

| D I (D' '                 |                                        |  |  |
|---------------------------|----------------------------------------|--|--|
| <b>Product Dimensions</b> |                                        |  |  |
| Height (mm):              | 814                                    |  |  |
| Width (mm):               | 579                                    |  |  |
| Depth (mm):               | 342                                    |  |  |
| Nett Weight (kg):         | 19.5                                   |  |  |
| Packaging Dimensions      |                                        |  |  |
| Height (mm):              | 835                                    |  |  |
| Width (mm):               | 600                                    |  |  |
| Depth (mm):               | 340                                    |  |  |
| Gross Weight (kg):        | 20                                     |  |  |
| Packaging Data            |                                        |  |  |
| Box Colour:               | Brown Cardboard Box - Printed          |  |  |
| Box Qty:                  | 1                                      |  |  |
| Label Size:               | 100 x 50                               |  |  |
| Label Colour:             | Not Applicable                         |  |  |
| Label Qty:                | 0                                      |  |  |
| Outer Box Dimensions (If  | Applicable)                            |  |  |
| Height (mm):              | FF ··································· |  |  |
| Width (mm):               |                                        |  |  |
| Depth (mm):               |                                        |  |  |
| Gross Weight (kg):        |                                        |  |  |
| Barcode:                  | 5056211853367                          |  |  |
| Product Details           |                                        |  |  |
| Country of Origin:        | China                                  |  |  |
| Fitting Instruction:      | No                                     |  |  |
| CE Certification:         | N/A                                    |  |  |
| FSC Certified Materials:  | Yes                                    |  |  |
| Colour:                   | Gloss White                            |  |  |
| Construction Method:      | Cam & Wood Dowel                       |  |  |
| Construction Type:        | Rigid                                  |  |  |
| Cabinet Finish:           | MFC Painted Gloss                      |  |  |
| Fascia Finish:            | Mdf Painted Gloss                      |  |  |
| Cabinet Thickness (mm):   | 16                                     |  |  |
| Fascia Thickness (mm):    | 25                                     |  |  |
| Drawer Included:          | No                                     |  |  |
| Drawer Type:              | Not Applicable                         |  |  |
| No of Shelves:            | 2                                      |  |  |
| Hinge Type:               | 95 Degree Clip-On Soft Close           |  |  |
| Hinge Included:           | Yes                                    |  |  |
| Adjustable Legs:          | No                                     |  |  |
| Fixings Included:         | Yes                                    |  |  |
| Handle Style:             | Modern                                 |  |  |
| Waste Shroud:             | No                                     |  |  |
| Handle Included:          | Yes                                    |  |  |
| Handle Type:              | Knob                                   |  |  |
|                           |                                        |  |  |