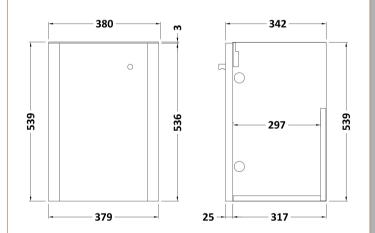

## TECHNICAL DATA SHEET

ROXOR

Sales Code: RC01452

Description: 400 Wall Hung 1-Door Unit

| Product Dimensions         |                               |  |  |
|----------------------------|-------------------------------|--|--|
| Height (mm):               | 539                           |  |  |
| Width (mm):                | 379                           |  |  |
| Depth (mm):                | 342                           |  |  |
| Nett Weight (kg):          | 13.5                          |  |  |
| Packaging Dimensions       |                               |  |  |
| Height (mm):               | 560                           |  |  |
| Width (mm):                | 400                           |  |  |
| Depth (mm):                | 340                           |  |  |
| Gross Weight (kg):         | 14                            |  |  |
| Packaging Data             |                               |  |  |
| Box Colour:                | Brown Cardboard Box - Printed |  |  |
| Box Qty:                   | 1                             |  |  |
| Label Size:                | 100 x 50                      |  |  |
| Label Colour:              | Not Applicable                |  |  |
| Label Qty:                 | 0                             |  |  |
| Outer Box Dimensions (If A | Applicable)                   |  |  |
| Height (mm):               |                               |  |  |
| Width (mm):                |                               |  |  |
| Depth (mm):                |                               |  |  |
| Gross Weight (kg):         |                               |  |  |
| Barcode:                   | 5056462618432                 |  |  |
| Product Details            |                               |  |  |
| Country of Origin:         | China                         |  |  |
| Fitting Instruction:       | No                            |  |  |
| CE & UKCA:                 | N/A                           |  |  |
| FSC Certified Materials:   | Yes                           |  |  |
| Colour:                    | Satin Anthracite              |  |  |
| Construction Method:       | Cam & Wood Dowel              |  |  |
| Construction Type:         | Rigid                         |  |  |
| Cabinet Finish:            | MFC Painted Matt              |  |  |
| Fascia Finish:             | Mdf Painted Matt              |  |  |
| Cabinet Thickness (mm):    | 16                            |  |  |
| Fascia Thickness (mm):     | 25                            |  |  |
| Drawer Included:           | No                            |  |  |
| Drawer Type:               | Not Applicable                |  |  |
| No of Shelves:             | 0                             |  |  |
| Hinge Type:                | 95 Degree Clip-On Soft Close  |  |  |
| Hinge Included:            | Yes                           |  |  |
| Adjustable Legs:           | No                            |  |  |
| Fixings Included:          | Yes                           |  |  |
| Handle Style:              | Modern                        |  |  |
| Waste Shroud:              | No                            |  |  |
| Handle Included:           | Yes                           |  |  |
| Handle Type:               | Knob                          |  |  |