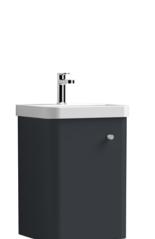

## TECHNICAL DATA SHEET

ROXOR

Sales Code: COR1401

**Description:** 400 W/H 1-Door Unit & Basin