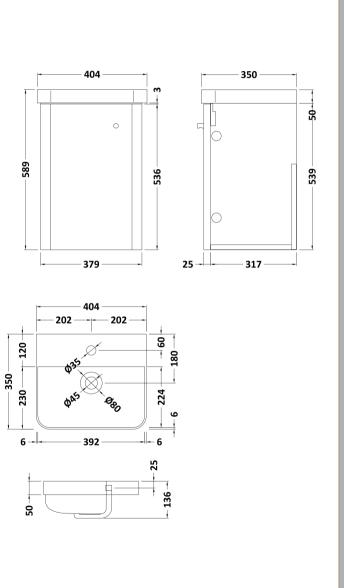

## TECHNICAL DATA SHEET

ROXOR

Sales Code: RC01452

Description: 400 Wall Hung 1-Door Unit

| Product Dimensions         |                               |  |  |
|----------------------------|-------------------------------|--|--|
| Height (mm):               | 539                           |  |  |
| Width (mm):                | 379                           |  |  |
| Depth (mm):                | 342                           |  |  |
| Nett Weight (kg):          | 13.5                          |  |  |
| Packaging Dimensions       |                               |  |  |
| Height (mm):               | 560                           |  |  |
| Width (mm):                | 400                           |  |  |
| Depth (mm):                | 340                           |  |  |
| Gross Weight (kg):         | 14                            |  |  |
| Packaging Data             |                               |  |  |
| Box Colour:                | Brown Cardboard Box - Printed |  |  |
| Box Qty:                   | 1                             |  |  |
| Label Size:                | 100 x 50                      |  |  |
| Label Colour:              | Not Applicable                |  |  |
| Label Qty:                 | 0                             |  |  |
| Outer Box Dimensions (If A | Applicable)                   |  |  |
| Height (mm):               |                               |  |  |
| Width (mm):                |                               |  |  |
| Depth (mm):                |                               |  |  |
| Gross Weight (kg):         |                               |  |  |
| Barcode:                   | 5056462618432                 |  |  |
| Product Details            |                               |  |  |
| Country of Origin:         | China                         |  |  |
| Fitting Instruction:       | No                            |  |  |
| CE & UKCA:                 | N/A                           |  |  |
| FSC Certified Materials:   | Yes                           |  |  |
| Colour:                    | Satin Anthracite              |  |  |
| Construction Method:       | Cam & Wood Dowel              |  |  |
| Construction Type:         | Rigid                         |  |  |
| Cabinet Finish:            | MFC Painted Matt              |  |  |
| Fascia Finish:             | Mdf Painted Matt              |  |  |
| Cabinet Thickness (mm):    | 16                            |  |  |
| Fascia Thickness (mm):     | 25                            |  |  |
| Drawer Included:           | No                            |  |  |
| Drawer Type:               | Not Applicable                |  |  |
| No of Shelves:             | 0                             |  |  |
| Hinge Type:                | 95 Degree Clip-On Soft Close  |  |  |
| Hinge Included:            | Yes                           |  |  |
| Adjustable Legs:           | No                            |  |  |
| Fixings Included:          | Yes                           |  |  |
| Handle Style:              | Modern                        |  |  |
| Waste Shroud:              | No                            |  |  |
| Handle Included:           | Yes                           |  |  |
| Handle Type:               | Knob                          |  |  |

## TECHNICAL DATA SHEET

ROXOR

Sales Code: RC002

**Description:** 400 Thin Edge Basin 1Th (Radius Corners)

| Product Dime         | nsions                                              |                |                               |  |
|----------------------|-----------------------------------------------------|----------------|-------------------------------|--|
| Height (mm):         |                                                     | 135            |                               |  |
| Width (mm):          |                                                     | 405            |                               |  |
| Depth (mm):          |                                                     | 355            |                               |  |
| Nett Weight (kg)     |                                                     | 9.5            |                               |  |
| Packaging Dir        | nensions                                            |                |                               |  |
| Height (mm):         |                                                     | 415            |                               |  |
| Width (mm):          |                                                     | 440            |                               |  |
| Depth (mm):          |                                                     | 210            |                               |  |
| Gross Weight (kg     | g):                                                 | 10             |                               |  |
| Packaging Da         | ta                                                  |                |                               |  |
| Box Colour:          |                                                     | Brown Card     | board Box - Printed           |  |
| Box Qty:             |                                                     | 1              |                               |  |
| Label Size:          |                                                     | 130 x 95       |                               |  |
| Label Colour:        |                                                     | Not Applicable |                               |  |
| Label Qty:           |                                                     | 0              |                               |  |
| Outer Box Di         | nensions (If App                                    | licable)       |                               |  |
| Height (mm):         |                                                     |                |                               |  |
| Width (mm):          |                                                     |                |                               |  |
| Depth (mm):          |                                                     |                |                               |  |
| Gross Weight (kg     | g):                                                 |                |                               |  |
| Barcode:             |                                                     | 5056211853     | 381                           |  |
| Product Detai        | ls                                                  |                |                               |  |
| Country of Origi     | n:                                                  | China          |                               |  |
| Fitting Instruction: |                                                     | No             |                               |  |
| Certification: CI    |                                                     | WRAS: N/A      | WRAS No: N/A                  |  |
| Product Material:    |                                                     | Vitreous China |                               |  |
| Fixing Supplied:     |                                                     | No             |                               |  |
| Pans/Bidets:         | Trap Style: Not A                                   | oplicable      | Includes Seat: Not Applicable |  |
| Seats:               | Seat Type: Not Ap                                   | oplicable      | Material: Not Applicable      |  |
|                      | Function: Not Applicable Hinge Type: Not Applicable |                |                               |  |
|                      | Hinge Material: Not Applicable                      |                |                               |  |
| Cisterns:            | Operating Type: N                                   | lot Applicable | Fittings: Not Applicable      |  |
|                      | Lever Type: Not Applicable                          |                |                               |  |
|                      |                                                     |                |                               |  |
| Basins:              | Tap Hole: One Ta                                    | phole          | Chain Stay Hole: No           |  |
|                      | Template: Not Required                              |                | Waste Type Reg: Slotted       |  |
|                      | Overflow Inc: Yes                                   |                | Overflow Cover: Yes           |  |
|                      | Inner Bowl Depth                                    |                |                               |  |