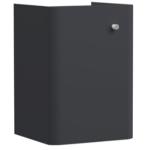

## TECHNICAL DATA SHEET

ROXOR

Sales Code: RC01452

Description: 400 Wall Hung 1-Door Unit

| Product Dimensions         |                               |  |  |
|----------------------------|-------------------------------|--|--|
| Height (mm):               | 539                           |  |  |
| Width (mm):                | 379                           |  |  |
| Depth (mm):                | 342                           |  |  |
| Nett Weight (kg):          | 13.5                          |  |  |
| Packaging Dimensions       |                               |  |  |
| Height (mm):               | 560                           |  |  |
| Width (mm):                | 400                           |  |  |
| Depth (mm):                | 340                           |  |  |
| Gross Weight (kg):         | 14                            |  |  |
| Packaging Data             |                               |  |  |
| Box Colour:                | Brown Cardboard Box - Printed |  |  |
| Box Qty:                   | 1                             |  |  |
| Label Size:                | 100 x 50                      |  |  |
| Label Colour:              | Not Applicable                |  |  |
| Label Qty:                 | 0                             |  |  |
| Outer Box Dimensions (If A | Applicable)                   |  |  |
| Height (mm):               |                               |  |  |
| Width (mm):                |                               |  |  |
| Depth (mm):                |                               |  |  |
| Gross Weight (kg):         |                               |  |  |
| Barcode:                   | 5056462618432                 |  |  |
| Product Details            |                               |  |  |
| Country of Origin:         | China                         |  |  |
| Fitting Instruction:       | No                            |  |  |
| CE & UKCA:                 | N/A                           |  |  |
| FSC Certified Materials:   | Yes                           |  |  |
| Colour:                    | Satin Anthracite              |  |  |
| Construction Method:       | Cam & Wood Dowel              |  |  |
| Construction Type:         | Rigid                         |  |  |
| Cabinet Finish:            | MFC Painted Matt              |  |  |
| Fascia Finish:             | Mdf Painted Matt              |  |  |
| Cabinet Thickness (mm):    | 16                            |  |  |
| Fascia Thickness (mm):     | 25                            |  |  |
| Drawer Included:           | No                            |  |  |
| Drawer Type:               | Not Applicable                |  |  |
| No of Shelves:             | 0                             |  |  |
| Hinge Type:                | 95 Degree Clip-On Soft Close  |  |  |
| Hinge Included:            | Yes                           |  |  |
| Adjustable Legs:           | No                            |  |  |
| Fixings Included:          | Yes                           |  |  |
| Handle Style:              | Modern                        |  |  |
| Waste Shroud:              | No                            |  |  |
| Handle Included:           | Yes                           |  |  |
| Handle Type:               | Knob                          |  |  |