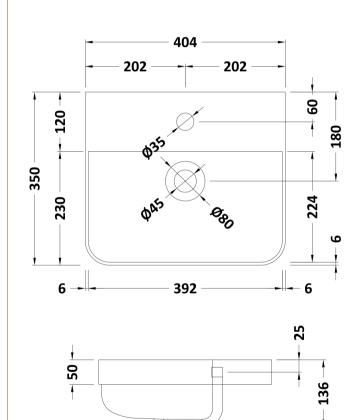

## TECHNICAL DATA SHEET

ROXOR

Sales Code: RC002

**Description:** 400 Thin Edge Basin 1Th (Radius Corners)

| Product Dime         | nsions                                              |                |                               |  |
|----------------------|-----------------------------------------------------|----------------|-------------------------------|--|
| Height (mm):         |                                                     | 135            |                               |  |
| Width (mm):          |                                                     | 405            |                               |  |
| Depth (mm):          |                                                     | 355            |                               |  |
| Nett Weight (kg)     |                                                     | 9.5            |                               |  |
| Packaging Dir        | nensions                                            |                |                               |  |
| Height (mm):         |                                                     | 415            |                               |  |
| Width (mm):          |                                                     | 440            |                               |  |
| Depth (mm):          |                                                     | 210            |                               |  |
| Gross Weight (kg     | g):                                                 | 10             |                               |  |
| Packaging Da         | ta                                                  |                |                               |  |
| Box Colour:          |                                                     | Brown Card     | board Box - Printed           |  |
| Box Qty:             |                                                     | 1              |                               |  |
| Label Size:          |                                                     | 130 x 95       |                               |  |
| Label Colour:        |                                                     | Not Applicable |                               |  |
| Label Qty:           |                                                     | 0              |                               |  |
| Outer Box Di         | nensions (If App                                    | licable)       |                               |  |
| Height (mm):         |                                                     |                |                               |  |
| Width (mm):          |                                                     |                |                               |  |
| Depth (mm):          |                                                     |                |                               |  |
| Gross Weight (kg     | g):                                                 |                |                               |  |
| Barcode:             |                                                     | 5056211853     | 381                           |  |
| Product Detai        | ls                                                  |                |                               |  |
| Country of Origi     | n:                                                  | China          |                               |  |
| Fitting Instruction: |                                                     | No             |                               |  |
| Certification: CI    |                                                     | WRAS: N/A      | WRAS No: N/A                  |  |
| Product Material:    |                                                     | Vitreous China |                               |  |
| Fixing Supplied:     |                                                     | No             |                               |  |
| Pans/Bidets:         | Trap Style: Not A                                   | oplicable      | Includes Seat: Not Applicable |  |
| Seats:               | Seat Type: Not Ap                                   | oplicable      | Material: Not Applicable      |  |
|                      | Function: Not Applicable Hinge Type: Not Applicable |                |                               |  |
|                      | Hinge Material: Not Applicable                      |                |                               |  |
| Cisterns:            | Operating Type: N                                   | lot Applicable | Fittings: Not Applicable      |  |
|                      | Lever Type: Not Applicable                          |                |                               |  |
|                      |                                                     |                |                               |  |
| Basins:              | Tap Hole: One Ta                                    | phole          | Chain Stay Hole: No           |  |
|                      | Template: Not Required                              |                | Waste Type Reg: Slotted       |  |
|                      | Overflow Inc: Yes                                   |                | Overflow Cover: Yes           |  |
|                      | Inner Bowl Depth                                    |                |                               |  |