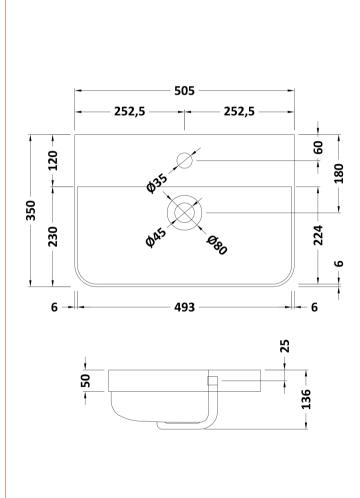

Handle Type:

Handle Included:

Sales Code: RC003 Description: 500 Thin Edge Basin 1Th (Radius Corners)

| nsions                       |                                                                                                                                                                                                                                     |                                                                         |
|------------------------------|-------------------------------------------------------------------------------------------------------------------------------------------------------------------------------------------------------------------------------------|-------------------------------------------------------------------------|
|                              | 135                                                                                                                                                                                                                                 |                                                                         |
|                              | 505                                                                                                                                                                                                                                 |                                                                         |
|                              | 355                                                                                                                                                                                                                                 |                                                                         |
|                              | 10                                                                                                                                                                                                                                  |                                                                         |
| nensions                     |                                                                                                                                                                                                                                     |                                                                         |
|                              | 415                                                                                                                                                                                                                                 |                                                                         |
|                              | 540                                                                                                                                                                                                                                 |                                                                         |
|                              | 210                                                                                                                                                                                                                                 |                                                                         |
| g):                          | 10.5                                                                                                                                                                                                                                |                                                                         |
| ta                           |                                                                                                                                                                                                                                     |                                                                         |
|                              | Brown Card                                                                                                                                                                                                                          | board Box - Printed                                                     |
|                              | 1                                                                                                                                                                                                                                   |                                                                         |
|                              | 130 x 95                                                                                                                                                                                                                            |                                                                         |
| Colour: Not Applicable       |                                                                                                                                                                                                                                     |                                                                         |
|                              | 0                                                                                                                                                                                                                                   |                                                                         |
| nensions (If Appli           | cable)                                                                                                                                                                                                                              |                                                                         |
|                              |                                                                                                                                                                                                                                     |                                                                         |
|                              |                                                                                                                                                                                                                                     |                                                                         |
|                              |                                                                                                                                                                                                                                     |                                                                         |
| g):                          |                                                                                                                                                                                                                                     |                                                                         |
|                              | 5056211853                                                                                                                                                                                                                          | 398                                                                     |
| ls                           |                                                                                                                                                                                                                                     |                                                                         |
| 1:                           | China                                                                                                                                                                                                                               |                                                                         |
| n:                           | No                                                                                                                                                                                                                                  |                                                                         |
| E & UKCA: No V               | WRAS: N/A                                                                                                                                                                                                                           | WRAS No: N/A                                                            |
|                              | Vitreous Chi                                                                                                                                                                                                                        | ina                                                                     |
|                              | No                                                                                                                                                                                                                                  |                                                                         |
|                              |                                                                                                                                                                                                                                     |                                                                         |
| Trap Style: Not App          | olicable                                                                                                                                                                                                                            | Includes Seat: Not Applicable                                           |
| Seat Type: Not App           | licable                                                                                                                                                                                                                             | Material: Not Applicable                                                |
|                              |                                                                                                                                                                                                                                     | Hinge Type: Not Applicable                                              |
| Hinge Material: Not          | t Applicable                                                                                                                                                                                                                        |                                                                         |
|                              |                                                                                                                                                                                                                                     |                                                                         |
| Cisterns: Operating Type: No |                                                                                                                                                                                                                                     | Fittings: Not Applicable                                                |
| Lever Type: Not Ap           | plicable                                                                                                                                                                                                                            |                                                                         |
|                              |                                                                                                                                                                                                                                     |                                                                         |
| Tap Hole: One Tap            | hole                                                                                                                                                                                                                                | Chain Stay Hole: No                                                     |
|                              |                                                                                                                                                                                                                                     | Waste Type Req: Slotted                                                 |
|                              |                                                                                                                                                                                                                                     | Overflow Cover: Yes                                                     |
|                              | nm). 86 mm                                                                                                                                                                                                                          |                                                                         |
|                              | -). 30 11111                                                                                                                                                                                                                        |                                                                         |
|                              | mensions  ita  mensions (If Appliants):  ita  mensions (If Appliants):  ita  ita  Trap Style: Not Appliants:  E & UKCA: No  Operating Type: Not Appliants (Not Appliants):  Tap Hole: One Tap  Template: Not Requ Overflow Inc: Yes | 135 505 355 10 nensions  415 540 210 210 210 210 210 210 210 210 210 21 |