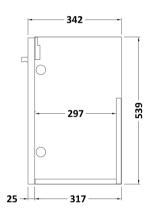

## **Packaging Details**

Barcode: 5056462658445

Sales Code: RC01453 **Description:** 500 Wall Hung 2-Door Unit

| <b>Product Dimensions</b>  |                               |  |
|----------------------------|-------------------------------|--|
| Height (mm):               | 539                           |  |
| Width (mm):                | 479                           |  |
| Depth (mm):                | 342                           |  |
| Nett Weight (kg):          | 15.5                          |  |
| Packaging Dimensions       |                               |  |
| Height (mm):               | 560                           |  |
| Width (mm):                | 500                           |  |
| Depth (mm):                | 340                           |  |
| Gross Weight (kg):         | 16                            |  |
| Packaging Data             |                               |  |
| Box Colour:                | Brown Cardboard Box - Printed |  |
| Box Qty:                   | 1                             |  |
| Label Size:                | 100 x 50                      |  |
| Label Colour:              | Not Applicable                |  |
| Label Qty:                 | 0                             |  |
| Outer Box Dimensions (If A | Applicable)                   |  |
| Height (mm):               |                               |  |
| Width (mm):                |                               |  |
| Depth (mm):                |                               |  |
| Gross Weight (kg):         |                               |  |
| Barcode:                   | 5056462618494                 |  |
| Product Details            |                               |  |
| Country of Origin:         | China                         |  |
| Fitting Instruction:       | No                            |  |
| CE & UKCA:                 | N/A                           |  |
| FSC Certified Materials:   | Yes                           |  |
| Colour:                    | Satin Anthracite              |  |
| Construction Method:       | Cam & Wood Dowel              |  |
| Construction Type:         | Rigid                         |  |
| Cabinet Finish:            | MFC Painted Matt              |  |
| Fascia Finish:             | Mdf Painted Matt              |  |
| Cabinet Thickness (mm):    | 16                            |  |
| Fascia Thickness (mm):     | 25                            |  |
| Drawer Included:           | No                            |  |
| Drawer Type:               | Not Applicable                |  |
| No of Shelves:             | 0                             |  |
| Hinge Type:                | 95 Degree Clip-On Soft Close  |  |
| Hinge Included:            | Yes                           |  |
| A dinetable Loge:          | No                            |  |