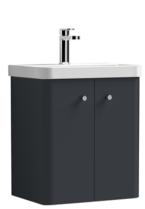

## TECHNICAL DATA SHEET

## ROXOR

Sales Code: COR1403 Description: 500 W/H 2-Door Unit & Basin





## **Packaging Details**

Barcode: 5056462658445

Sales Code: RC01453 **Description:** 500 Wall Hung 2-Door Unit







| <b>Product Dimensions</b>  |                               |  |
|----------------------------|-------------------------------|--|
| Height (mm):               | 539                           |  |
| Width (mm):                | 479                           |  |
| Depth (mm):                | 342                           |  |
| Nett Weight (kg):          | 15.5                          |  |
| Packaging Dimensions       |                               |  |
| Height (mm):               | 560                           |  |
| Width (mm):                | 500                           |  |
| Depth (mm):                | 340                           |  |
| Gross Weight (