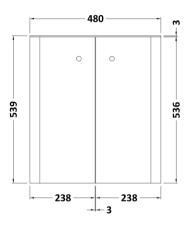

## **Packaging Details**

Barcode: 5056462658445

Sales Code: RC01453 **Description:** 500 Wall Hung 2-Door Unit

| <b>Product Dimensions</b>  |                               |  |
|----------------------------|-------------------------------|--|
| Height (mm):               | 539                           |  |
| Width (mm):                | 479                           |  |
| Depth (mm):                | 342                           |  |
| Nett Weight (kg):          | 15.5                          |  |
| Packaging Dimensions       |                               |  |
| Height (mm):               | 560                           |  |
| Width (mm):                | 500                           |  |
| Depth (mm):                | 340                           |  |
| Gross Weight (kg):         | 16                            |  |
| Packaging Data             |                               |  |
| Box Colour:                | Brown Cardboard Box - Printed |  |
| Box Qty:                   | 1                             |  |
| Label Size:                | 100 x 50                      |  |
| Label Colour:              | Not Applicable                |  |
| Label Qty:                 | 0                             |  |
| Outer Box Dimensions (If A | Applicable)                   |  |
| Height (mm):               |                               |  |
| Width (mm):                |                               |  |
| Depth (mm):                |                               |  |
| Gross Weight (kg):         |                               |  |
| Barcode:                   | 5056462618494                 |  |
| Product Details            |                               |  |
| Country of Origin:         | China                         |  |
| Fitting Instruction:       | No                            |  |
| CE & UKCA:                 | N/A                           |  |
| FSC Certified Materials:   | Yes                           |  |
| Colour:                    | Satin Anthracite              |  |
| Construction Method:       | Cam & Wood Dowel              |  |
| Construction Type:         | Rigid                         |  |
| Cabinet Finish:            | MFC Painted Matt              |  |
| Fascia Finish:             | Mdf Painted Matt              |  |
| Cabinet Thickness (mm):    | 16                            |  |
| Fascia Thickness (mm):     | 25                            |  |
| Drawer Included:           | No                            |  |
| Drawer Type:               | Not Applicable                |  |
| No of Shelves:             | 0                             |  |
| Hinge Type:                | 95 Degree Clip-On Soft Close  |  |
| Hinge Included:            | Yes                           |  |
| A dinetable Loge:          | No                            |  |