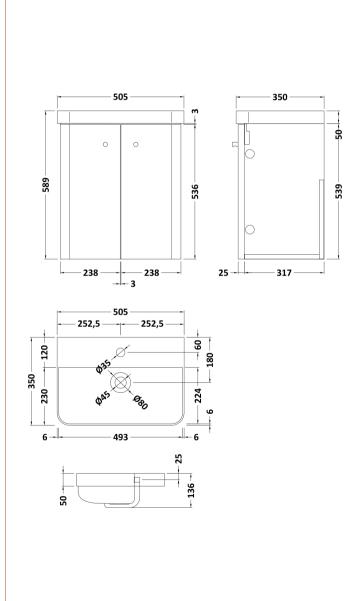

## **Packaging Details**

Barcode: 5056462658445

Sales Code: RC01453 **Description:** 500 Wall Hung 2-Door Unit

| <b>Product Dimensions</b>  |                               |  |
|----------------------------|-------------------------------|--|
| Height (mm):               | 539                           |  |
| Width (mm):                | 479                           |  |
| Depth (mm):                | 342                           |  |
| Nett Weight (kg):          | 15.5                          |  |
| Packaging Dimensions       |                               |  |
| Height (mm):               | 560                           |  |
| Width (mm):                | 500                           |  |
| Depth (mm):                | 340                           |  |
| Gross Weight (kg):         | 16                            |  |
| Packaging Data             |                               |  |
| Box Colour:                | Brown Cardboard Box - Printed |  |
| Box Qty:                   | 1                             |  |
| Label Size:                | 100 x 50                      |  |
| Label Colour:              | Not Applicable                |  |
| Label Qty:                 | 0                             |  |
| Outer Box Dimensions (If A | Applicable)                   |  |
| Height (mm):               |                               |  |
| Width (mm):                |                               |  |
| Depth (mm):                |                               |  |
| Gross Weight (kg):         |                               |  |
| Barcode:                   | 5056462618494                 |  |
| Product Details            |                               |  |
| Country of Origin:         | China                         |  |
| Fitting Instruction:       | No                            |  |
| CE & UKCA:                 | N/A                           |  |
| FSC Certified Materials:   | Yes                           |  |
| Colour:                    | Satin Anthracite              |  |
| Construction Method:       | Cam & Wood Dowel              |  |
| Construction Type:         | Rigid                         |  |
| Cabinet Finish:            | MFC Painted Matt              |  |
| Fascia Finish:             | Mdf Painted Matt              |  |
| Cabinet Thickness (mm):    | 16                            |  |
| Fascia Thickness (mm):     | 25                            |  |
| Drawer Included:           | No                            |  |
| Drawer Type:               | Not Applicable                |  |
| No of Shelves:             | 0                             |  |
| Hinge Type:                | 95 Degree Clip-On Soft Close  |  |
| Hinge Included:            | Yes                           |  |
| A dinetable Loge:          | No                            |  |

Handle Type:

Handle Included:

Sales Code: RC003 Description: 500 Thin Edge Basin 1Th (Radius Corners)

| nsions                       |                                                                                                                                                                                                                                     |                                                                         |
|------------------------------|-------------------------------------------------------------------------------------------------------------------------------------------------------------------------------------------------------------------------------------|-------------------------------------------------------------------------|
|                              | 135                                                                                                                                                                                                                                 |                                                                         |
|                              | 505                                                                                                                                                                                                                                 |                                                                         |
|                              | 355                                                                                                                                                                                                                                 |                                                                         |
|                              | 10                                                                                                                                                                                                                                  |                                                                         |
| nensions                     |                                                                                                                                                                                                                                     |                                                                         |
|                              | 415                                                                                                                                                                                                                                 |                                                                         |
|                              | 540                                                                                                                                                                                                                                 |                                                                         |
|                              | 210                                                                                                                                                                                                                                 |                                                                         |
| g):                          | 10.5                                                                                                                                                                                                                                |                                                                         |
| ta                           |                                                                                                                                                                                                                                     |                                                                         |
|                              | Brown Card                                                                                                                                                                                                                          | board Box - Printed                                                     |
|                              | 1                                                                                                                                                                                                                                   |                                                                         |
|                              | 130 x 95                                                                                                                                                                                                                            |                                                                         |
| Colour: Not Applicable       |                                                                                                                                                                                                                                     |                                                                         |
|                              | 0                                                                                                                                                                                                                                   |                                                                         |
| nensions (If Appli           | cable)                                                                                                                                                                                                                              |                                                                         |
|                              |                                                                                                                                                                                                                                     |                                                                         |
|                              |                                                                                                                                                                                                                                     |                                                                         |
|                              |                                                                                                                                                                                                                                     |                                                                         |
| g):                          |                                                                                                                                                                                                                                     |                                                                         |
|                              | 5056211853                                                                                                                                                                                                                          | 398                                                                     |
| ls                           |                                                                                                                                                                                                                                     |                                                                         |
| 1:                           | China                                                                                                                                                                                                                               |                                                                         |
| n:                           | No                                                                                                                                                                                                                                  |                                                                         |
| E & UKCA: No V               | WRAS: N/A                                                                                                                                                                                                                           | WRAS No: N/A                                                            |
|                              | Vitreous Chi                                                                                                                                                                                                                        | ina                                                                     |
|                              | No                                                                                                                                                                                                                                  |                                                                         |
|                              |                                                                                                                                                                                                                                     |                                                                         |
| Trap Style: Not App          | olicable                                                                                                                                                                                                                            | Includes Seat: Not Applicable                                           |
| Seat Type: Not App           | licable                                                                                                                                                                                                                             | Material: Not Applicable                                                |
|                              |                                                                                                                                                                                                                                     | Hinge Type: Not Applicable                                              |
| Hinge Material: Not          | t Applicable                                                                                                                                                                                                                        |                                                                         |
|                              |                                                                                                                                                                                                                                     |                                                                         |
| Cisterns: Operating Type: No |                                                                                                                                                                                                                                     | Fittings: Not Applicable                                                |
| Lever Type: Not Ap           | plicable                                                                                                                                                                                                                            |                                                                         |
|                              |                                                                                                                                                                                                                                     |                                                                         |
| Tap Hole: One Tap            | hole                                                                                                                                                                                                                                | Chain Stay Hole: No                                                     |
|                              |                                                                                                                                                                                                                                     | Waste Type Req: Slotted                                                 |
|                              |                                                                                                                                                                                                                                     | Overflow Cover: Yes                                                     |
|                              | nm). 86 mm                                                                                                                                                                                                                          |                                                                         |
|                              | -). 30 11111                                                                                                                                                                                                                        |                                                                         |
|                              | mensions  ita  mensions (If Appliants):  ita  mensions (If Appliants):  ita  ita  Trap Style: Not Appliants:  E & UKCA: No  Operating Type: Not Appliants (Not Appliants):  Tap Hole: One Tap  Template: Not Requ Overflow Inc: Yes | 135 505 355 10 nensions  415 540 210 210 210 210 210 210 210 210 210 21 |