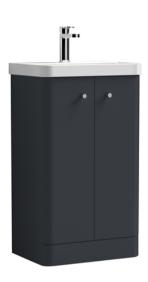

## TECHNICAL DATA SHEET

## ROXOR

Sales Code: COR1404 Description: 500 F/S 2-Door Unit & Basin





## **Packaging Details**

Barcode: 5056462658452

Sales Code: RC01403 Description: 500 Floor Standing 2-Door Unit





| <b>Product Dimensions</b> |                               |  |
|---------------------------|-------------------------------|--|
| Height (mm):              | 814                           |  |
| Width (mm):               | 479                           |  |
| Depth (mm):               | 342                           |  |
| Nett Weight (kg):         | 17.5                          |  |
| Packaging Dimensions      |                               |  |
| Height (mm):              | 835                           |  |
| Width (mm):               | 500                           |  |
| Depth (mm):               | 340                           |  |
| Gross Weight (kg):