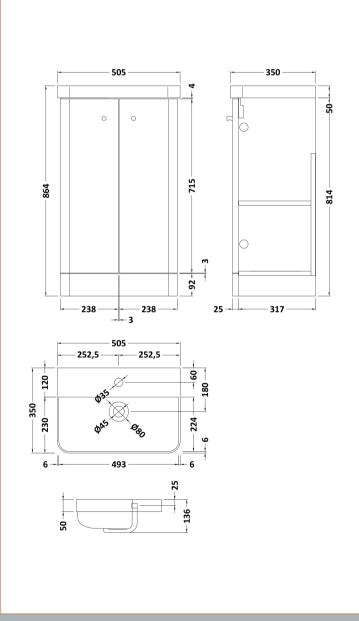

## **Packaging Details**

Barcode: 5056462658452

Sales Code: RC01403 Description: 500 Floor Standing 2-Door Unit

| <b>Product Dimensions</b> |                               |  |
|---------------------------|-------------------------------|--|
| Height (mm):              | 814                           |  |
| Width (mm):               | 479                           |  |
| Depth (mm):               | 342                           |  |
| Nett Weight (kg):         | 17.5                          |  |
| Packaging Dimensions      |                               |  |
| Height (mm):              | 835                           |  |
| Width (mm):               | 500                           |  |
| Depth (mm):               | 340                           |  |
| Gross Weight (kg):        | 18                            |  |
| Packaging Data            |                               |  |
| Box Colour:               | Brown Cardboard Box - Printed |  |
| Box Qty:                  | 1                             |  |
| Label Size:               | 100 x 50                      |  |
| Label Colour:             | Not Applicable                |  |
| Label Qty:                | 0                             |  |
| Outer Box Dimensions (If  | Applicable)                   |  |
| Height (mm):              |                               |  |
| Width (mm):               |                               |  |
| Depth (mm):               |                               |  |
| Gross Weight (kg):        |                               |  |
| Barcode:                  | 5056462618470                 |  |
| Product Details           |                               |  |
| Country of Origin:        | China                         |  |
| Fitting Instruction:      | No                            |  |
| CE & UKCA:                | N/A                           |  |
| FSC Certified Materials:  | Yes                           |  |
| Colour:                   | Satin Anthracite              |  |
| Construction Method:      | Cam & Wood Dowel              |  |
| Construction Type:        | Rigid                         |  |
| Cabinet Finish:           | MFC Painted Matt              |  |
| Fascia Finish:            | Mdf Painted Matt              |  |
| Cabinet Thickness (mm):   | 16                            |  |
| Fascia Thickness (mm):    | 25                            |  |
| Drawer Included:          | No                            |  |
| Drawer Type:              | Not Applicable                |  |
| No of Shelves:            | 2                             |  |
| Hinge Type:               | 95 Degree Clip-On Soft Close  |  |
| Hinge Included:           | Yes                           |  |
| Adjustable Legs:          | No                            |  |
| Fixings Included:         | Yes                           |  |
| Handle Style:             | Modern                        |  |
| Waste Shroud:             | No                            |  |
| Handle Included:          | Yes                           |  |
| Handle Type:              | Knob                          |  |
|                           |                               |  |

Sales Code: RC003 Description: 500 Thin Edge Basin 1Th (Radius Corners)

| nsions                       |                                                                                                                                                                                                                                     |                                                                         |  |  |
|------------------------------|-------------------------------------------------------------------------------------------------------------------------------------------------------------------------------------------------------------------------------------|-------------------------------------------------------------------------|--|--|
| ght (mm):                    |                                                                                                                                                                                                                                     |                                                                         |  |  |
|                              | 505                                                                                                                                                                                                                                 |                                                                         |  |  |
|                              | 355                                                                                                                                                                                                                                 |                                                                         |  |  |
|                              | 10                                                                                                                                                                                                                                  |                                                                         |  |  |
| nensions                     |                                                                                                                                                                                                                                     |                                                                         |  |  |
|                              | 415                                                                                                                                                                                                                                 |                                                                         |  |  |
|                              | 540                                                                                                                                                                                                                                 |                                                                         |  |  |
|                              | 210                                                                                                                                                                                                                                 |                                                                         |  |  |
| g):                          | 10.5                                                                                                                                                                                                                                |                                                                         |  |  |
| ta                           |                                                                                                                                                                                                                                     |                                                                         |  |  |
|                              | Brown Card                                                                                                                                                                                                                          | board Box - Printed                                                     |  |  |
|                              | 1                                                                                                                                                                                                                                   |                                                                         |  |  |
|                              | 130 x 95                                                                                                                                                                                                                            |                                                                         |  |  |
| Label Colour: Not Applicable |                                                                                                                                                                                                                                     |                                                                         |  |  |
|                              | 0                                                                                                                                                                                                                                   |                                                                         |  |  |
| nensions (If Appli           | cable)                                                                                                                                                                                                                              |                                                                         |  |  |
|                              |                                                                                                                                                                                                                                     |                                                                         |  |  |
|                              |                                                                                                                                                                                                                                     |                                                                         |  |  |
|                              |                                                                                                                                                                                                                                     |                                                                         |  |  |
| g):                          |                                                                                                                                                                                                                                     |                                                                         |  |  |
|                              | 5056211853                                                                                                                                                                                                                          | 398                                                                     |  |  |
| ls                           |                                                                                                                                                                                                                                     |                                                                         |  |  |
| 1:                           | China                                                                                                                                                                                                                               |                                                                         |  |  |
| n:                           | No                                                                                                                                                                                                                                  |                                                                         |  |  |
| E & UKCA: No V               | WRAS: N/A                                                                                                                                                                                                                           | WRAS No: N/A                                                            |  |  |
| Product Material:            |                                                                                                                                                                                                                                     | Vitreous China                                                          |  |  |
| Fixing Supplied:             |                                                                                                                                                                                                                                     |                                                                         |  |  |
|                              |                                                                                                                                                                                                                                     |                                                                         |  |  |
| Trap Style: Not App          | olicable                                                                                                                                                                                                                            | Includes Seat: Not Applicable                                           |  |  |
| Seat Type: Not App           | licable                                                                                                                                                                                                                             | Material: Not Applicable                                                |  |  |
|                              |                                                                                                                                                                                                                                     | Hinge Type: Not Applicable                                              |  |  |
| Hinge Material: No           |                                                                                                                                                                                                                                     |                                                                         |  |  |
|                              |                                                                                                                                                                                                                                     |                                                                         |  |  |
|                              |                                                                                                                                                                                                                                     | Fittings: Not Applicable                                                |  |  |
|                              |                                                                                                                                                                                                                                     |                                                                         |  |  |
|                              |                                                                                                                                                                                                                                     |                                                                         |  |  |
| Tap Hole: One Tap            | hole                                                                                                                                                                                                                                | Chain Stay Hole: No                                                     |  |  |
|                              |                                                                                                                                                                                                                                     | Waste Type Req: Slotted                                                 |  |  |
|                              |                                                                                                                                                                                                                                     | Overflow Cover: Yes                                                     |  |  |
|                              | nm). 86 mm                                                                                                                                                                                                                          |                                                                         |  |  |
|                              | -). 30 11111                                                                                                                                                                                                                        |                                                                         |  |  |
|                              | mensions  ita  mensions (If Appliants):  ita  mensions (If Appliants):  ita  ita  Trap Style: Not Appliants:  E & UKCA: No  Operating Type: Not Appliants (Not Appliants):  Tap Hole: One Tap  Template: Not Requ Overflow Inc: Yes | 135 505 355 10 nensions  415 540 210 210 210 210 210 210 210 210 210 21 |  |  |