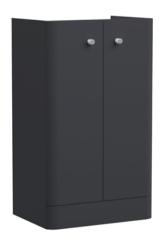

## **Packaging Details**

Barcode: 5056462658452

Sales Code: RC01403 Description: 500 Floor Standing 2-Door Unit

| <b>Product Dimensions</b> |                               |  |
|---------------------------|-------------------------------|--|
| Height (mm):              | 814                           |  |
| Width (mm):               | 479                           |  |
| Depth (mm):               | 342                           |  |
| Nett Weight (kg):         | 17.5                          |  |
| Packaging Dimensions      |                               |  |
| Height (mm):              | 835                           |  |
| Width (mm):               | 500                           |  |
| Depth (mm):               | 340                           |  |
| Gross Weight (kg):        | 18                            |  |
| Packaging Data            |                               |  |
| Box Colour:               | Brown Cardboard Box - Printed |  |
| Box Qty:                  | 1                             |  |
| Label Size:               | 100 x 50                      |  |
| Label Colour:             | Not Applicable                |  |
| Label Qty:                | 0                             |  |
| Outer Box Dimensions (If  | Applicable)                   |  |
| Height (mm):              |                               |  |
| Width (mm):               |                               |  |
| Depth (mm):               |                               |  |
| Gross Weight (kg):        |                               |  |
| Barcode:                  | 5056462618470                 |  |
| Product Details           |                               |  |
| Country of Origin:        | China                         |  |
| Fitting Instruction:      | No                            |  |
| CE & UKCA:                | N/A                           |  |
| FSC Certified Materials:  | Yes                           |  |
| Colour:                   | Satin Anthracite              |  |
| Construction Method:      | Cam & Wood Dowel              |  |
| Construction Type:        | Rigid                         |  |
| Cabinet Finish:           | MFC Painted Matt              |  |
| Fascia Finish:            | Mdf Painted Matt              |  |
| Cabinet Thickness (mm):   | 16                            |  |
| Fascia Thickness (mm):    | 25                            |  |
| Drawer Included:          | No                            |  |
| Drawer Type:              | Not Applicable                |  |
| No of Shelves:            | 2                             |  |
| Hinge Type:               | 95 Degree Clip-On Soft Close  |  |
| Hinge Included:           | Yes                           |  |
| Adjustable Legs:          | No                            |  |
| Fixings Included:         | Yes                           |  |
| Handle Style:             | Modern                        |  |
| Waste Shroud:             | No                            |  |
| Handle Included:          | Yes                           |  |
| Handle Type:              | Knob                          |  |
|                           |                               |  |