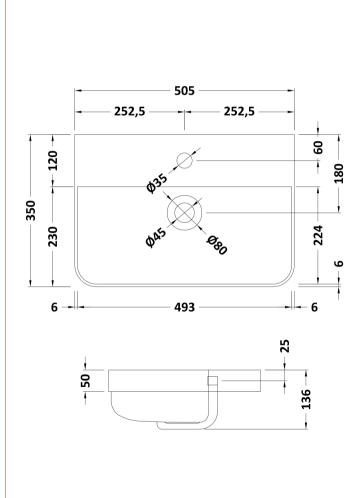

Sales Code: RC003 Description: 500 Thin Edge Basin 1Th (Radius Corners)

| nsions                       |                                                                                                                                                                                                                                     |                                                                         |  |  |
|------------------------------|-------------------------------------------------------------------------------------------------------------------------------------------------------------------------------------------------------------------------------------|-------------------------------------------------------------------------|--|--|
| ght (mm):                    |                                                                                                                                                                                                                                     |                                                                         |  |  |
|                              | 505                                                                                                                                                                                                                                 |                                                                         |  |  |
|                              | 355                                                                                                                                                                                                                                 |                                                                         |  |  |
|                              | 10                                                                                                                                                                                                                                  |                                                                         |  |  |
| nensions                     |                                                                                                                                                                                                                                     |                                                                         |  |  |
|                              | 415                                                                                                                                                                                                                                 |                                                                         |  |  |
|                              | 540                                                                                                                                                                                                                                 |                                                                         |  |  |
|                              | 210                                                                                                                                                                                                                                 |                                                                         |  |  |
| g):                          | 10.5                                                                                                                                                                                                                                |                                                                         |  |  |
| ta                           |                                                                                                                                                                                                                                     |                                                                         |  |  |
|                              | Brown Card                                                                                                                                                                                                                          | board Box - Printed                                                     |  |  |
|                              | 1                                                                                                                                                                                                                                   |                                                                         |  |  |
|                              | 130 x 95                                                                                                                                                                                                                            |                                                                         |  |  |
| Label Colour: Not Applicable |                                                                                                                                                                                                                                     |                                                                         |  |  |
|                              | 0                                                                                                                                                                                                                                   |                                                                         |  |  |
| nensions (If Appli           | cable)                                                                                                                                                                                                                              |                                                                         |  |  |
|                              |                                                                                                                                                                                                                                     |                                                                         |  |  |
|                              |                                                                                                                                                                                                                                     |                                                                         |  |  |
|                              |                                                                                                                                                                                                                                     |                                                                         |  |  |
| g):                          |                                                                                                                                                                                                                                     |                                                                         |  |  |
|                              | 5056211853                                                                                                                                                                                                                          | 398                                                                     |  |  |
| ls                           |                                                                                                                                                                                                                                     |                                                                         |  |  |
| 1:                           | China                                                                                                                                                                                                                               |                                                                         |  |  |
| n:                           | No                                                                                                                                                                                                                                  |                                                                         |  |  |
| E & UKCA: No V               | WRAS: N/A                                                                                                                                                                                                                           | WRAS No: N/A                                                            |  |  |
| Product Material:            |                                                                                                                                                                                                                                     | Vitreous China                                                          |  |  |
| Fixing Supplied:             |                                                                                                                                                                                                                                     |                                                                         |  |  |
|                              |                                                                                                                                                                                                                                     |                                                                         |  |  |
| Trap Style: Not App          | olicable                                                                                                                                                                                                                            | Includes Seat: Not Applicable                                           |  |  |
| Seat Type: Not App           | licable                                                                                                                                                                                                                             | Material: Not Applicable                                                |  |  |
|                              |                                                                                                                                                                                                                                     | Hinge Type: Not Applicable                                              |  |  |
| Hinge Material: No           |                                                                                                                                                                                                                                     |                                                                         |  |  |
|                              |                                                                                                                                                                                                                                     |                                                                         |  |  |
|                              |                                                                                                                                                                                                                                     | Fittings: Not Applicable                                                |  |  |
|                              |                                                                                                                                                                                                                                     |                                                                         |  |  |
|                              |                                                                                                                                                                                                                                     |                                                                         |  |  |
| Tap Hole: One Tap            | hole                                                                                                                                                                                                                                | Chain Stay Hole: No                                                     |  |  |
|                              |                                                                                                                                                                                                                                     | Waste Type Req: Slotted                                                 |  |  |
|                              |                                                                                                                                                                                                                                     | Overflow Cover: Yes                                                     |  |  |
|                              | nm). 86 mm                                                                                                                                                                                                                          |                                                                         |  |  |
|                              | -). 30 11111                                                                                                                                                                                                                        |                                                                         |  |  |
|                              | mensions  ita  mensions (If Appliants):  ita  mensions (If Appliants):  ita  ita  Trap Style: Not Appliants:  E & UKCA: No  Operating Type: Not Appliants (Not Appliants):  Tap Hole: One Tap  Template: Not Requ Overflow Inc: Yes | 135 505 355 10 nensions  415 540 210 210 210 210 210 210 210 210 210 21 |  |  |