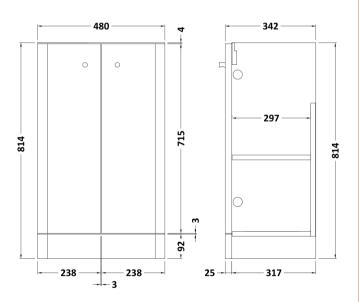

## **Packaging Details**

Barcode: 5056462658452

Sales Code: RC01403 Description: 500 Floor Standing 2-Door Unit

| <b>Product Dimensions</b> |                               |  |
|---------------------------|-------------------------------|--|
| Height (mm):              | 814                           |  |
| Width (mm):               | 479                           |  |
| Depth (mm):               | 342                           |  |
| Nett Weight (kg):         | 17.5                          |  |
| Packaging Dimensions      |                               |  |
| Height (mm):              | 835                           |  |
| Width (mm):               | 500                           |  |
| Depth (mm):               | 340                           |  |
| Gross Weight (kg):        | 18                            |  |
| Packaging Data            |                               |  |
| Box Colour:               | Brown Cardboard Box - Printed |  |
| Box Qty:                  | 1                             |  |
| Label Size:               | 100 x 50                      |  |
| Label Colour:             | Not Applicable                |  |
| Label Qty:                | 0                             |  |
| Outer Box Dimensions (If  | Applicable)                   |  |
| Height (mm):              |                               |  |
| Width (mm):               |                               |  |
| Depth (mm):               |                               |  |
| Gross Weight (kg):        |                               |  |
| Barcode:                  | 5056462618470                 |  |
| Product Details           |                               |  |
| Country of Origin:        | China                         |  |
| Fitting Instruction:      | No                            |  |
| CE & UKCA:                | N/A                           |  |
| FSC Certified Materials:  | Yes                           |  |
| Colour:                   | Satin Anthracite              |  |
| Construction Method:      | Cam & Wood Dowel              |  |
| Construction Type:        | Rigid                         |  |
| Cabinet Finish:           | MFC Painted Matt              |  |
| Fascia Finish:            | Mdf Painted Matt              |  |
| Cabinet Thickness (mm):   | 16                            |  |
| Fascia Thickness (mm):    | 25                            |  |
| Drawer Included:          | No                            |  |
| Drawer Type:              | Not Applicable                |  |
| No of Shelves:            | 2                             |  |
| Hinge Type:               | 95 Degree Clip-On Soft Close  |  |
| Hinge Included:           | Yes                           |  |
| Adjustable Legs:          | No                            |  |
| Fixings Included:         | Yes                           |  |
| Handle Style:             | Modern                        |  |
| Waste Shroud:             | No                            |  |
| Handle Included:          | Yes                           |  |
| Handle Type:              | Knob                          |  |
|                           |                               |  |