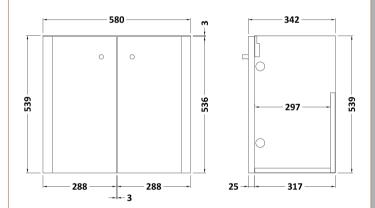

## TECHNICAL DATA SHEET

ROXOR

Sales Code: RC004

**Description:** 600 Thin Edge Basin 1Th (Radius Corners)

| Product Dime        | nsions                                                                                                   |
|---------------------|----------------------------------------------------------------------------------------------------------|
| Height (mm):        | 135                                                                                                      |
| Width (mm):         | 605                                                                                                      |
| Depth (mm):         | 355                                                                                                      |
| Nett Weight (kg)    | 10.5                                                                                                     |
| Packaging Dir       | nensions                                                                                                 |
| Height (mm):        | 415                                                                                                      |
| Width (mm):         | 640                                                                                                      |
| Depth (mm):         | 210                                                                                                      |
| Gross Weight (kg    | i): 11                                                                                                   |
| Packaging Dat       | ta                                                                                                       |
| Box Colour:         | Brown Cardboard Box - Printed                                                                            |
| Box Qty:            | 1                                                                                                        |
| Label Size:         | 130 x 95                                                                                                 |
| Label Colour:       | Not Applicable                                                                                           |
| Label Qty:          | 0                                                                                                        |
| Outer Box Dir       | nensions (If Applicable)                                                                                 |
| Height (mm):        |                                                                                                          |
| Width (mm):         |                                                                                                          |
| Depth (mm):         |                                                                                                          |
| Gross Weight (kg    | ():                                                                                                      |
| Barcode:            | 5056211853404                                                                                            |
| Product Detai       | ls                                                                                                       |
| Country of Origin   | n: China                                                                                                 |
| Fitting Instruction | 1: No                                                                                                    |
| Certification: CE   |                                                                                                          |
| Product Material:   | Vitreous China                                                                                           |
| Fixing Supplied:    | No                                                                                                       |
|                     |                                                                                                          |
| Pans/Bidets:        | Trap Style: Not Applicable Includes Seat: Not Applicable                                                 |
| Seats:              | Seat Type: Not Applicable Material: Not Applicable                                                       |
| Seats:              | Seat Type: Not Applicable Material: Not Applicable   Function: Not Applicable Hinge Type: Not Applicable |
|                     | Hinge Material: Not Applicable                                                                           |
|                     | Thige Material. Not Applicable                                                                           |
| Cisterns:           | Operating Type: Not Applicable Fittings: Not Applicable                                                  |
| Cisterns.           | Lever Type: Not Applicable                                                                               |
|                     |                                                                                                          |
| Basins:             | Tap Hole: One Taphole Chain Stay Hole: No                                                                |
|                     | Template: Not Required Waste Type Req: Slotted                                                           |
|                     | Overflow Inc: Yes Overflow Cover: Yes                                                                    |
|                     |                                                                                                          |