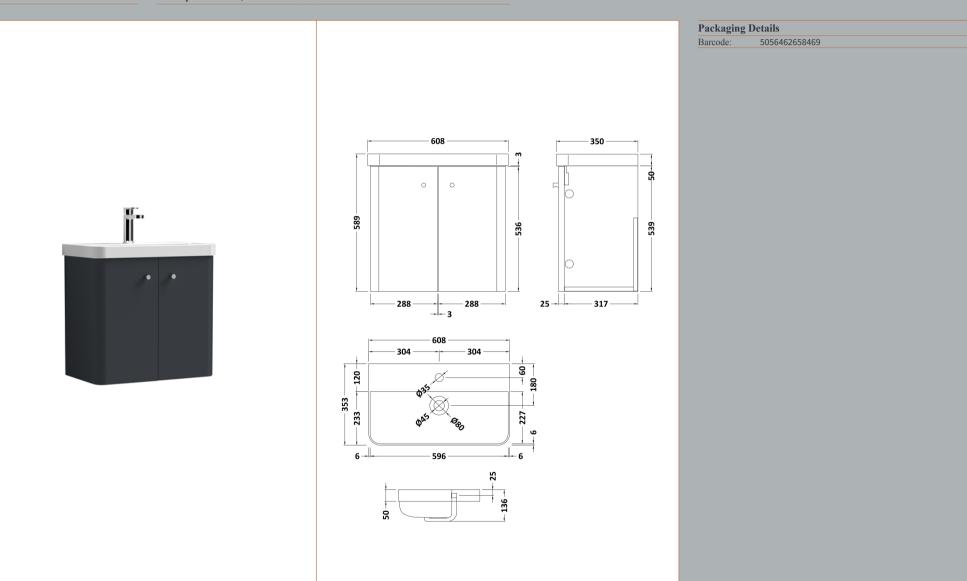

## TECHNICAL DATA SHEET

ROXOR

Sales Code: RC01454

Description: 600 Wall Hung 2-Door Unit

| • |   |
|---|---|
|   |   |
|   |   |
|   |   |
|   |   |
|   |   |
|   |   |
|   | • |

| Product Dimensions         |                               |  |
|----------------------------|-------------------------------|--|
| Height (mm):               | 539                           |  |
| Width (mm):                | 579                           |  |
| Depth (mm):                | 342                           |  |
| Nett Weight (kg):          | 17.5                          |  |
| Packaging Dimensions       |                               |  |
| Height (mm):               | 560                           |  |
| Width (mm):                | 600                           |  |
| Depth (mm):                | 340                           |  |
| Gross Weight (kg):         | 18                            |  |
| Packaging Data             |                               |  |
| Box Colour:                | Brown Cardboard Box - Printed |  |
| Box Qty:                   | 1                             |  |
| Label Size:                | 100 x 50                      |  |
| Label Colour:              | Not Applicable                |  |
| Label Qty:                 | 0                             |  |
| Outer Box Dimensions (If A | Applicable)                   |  |
| Height (mm):               |                               |  |
| Width (mm):                |                               |  |
| Depth (mm):                |                               |  |
| Gross Weight (kg):         |                               |  |
| Barcode:                   | 5056462618531                 |  |
| Product Details            | 0000102010001                 |  |
| Country of Origin:         | China                         |  |
| Fitting Instruction:       | No                            |  |
| CE & UKCA:                 | N/A                           |  |
| FSC Certified Materials    | Yes                           |  |
| Colour:                    | Satin Anthracite              |  |
| Construction Method:       | Cam & Wood Dowel              |  |
| Construction Type:         | Rigid                         |  |
| Cabinet Finish:            | MFC Painted Matt              |  |
| Fascia Finish:             | Mdf Painted Matt              |  |
| Cabinet Thickness (mm):    | 16                            |  |
| Fascia Thickness (mm):     | 25                            |  |
| Drawer Included:           | No                            |  |
| Drawer Type:               | Not Applicable                |  |
| No of Shelves:             | 0                             |  |
| Hinge Type:                | 95 Degree Clip-On Soft Close  |  |
| Hinge Included:            | Yes                           |  |
| Adjustable Legs:           | No                            |  |
| Fixings Included:          | Yes                           |  |
| Handle Style:              | Modern                        |  |
| Waste Shroud:              | No                            |  |
| Handle Included:           | Yes                           |  |
| Handle Type:               | Knob                          |  |