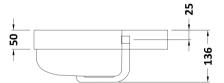

## TECHNICAL DATA SHEET

ROXOR

Sales Code: RC004

**Description:** 600 Thin Edge Basin 1Th (Radius Corners)

| Product Dime        | nsions                                                                                                   |
|---------------------|----------------------------------------------------------------------------------------------------------|
| Height (mm):        | 135                                                                                                      |
| Width (mm):         | 605                                                                                                      |
| Depth (mm):         | 355                                                                                                      |
| Nett Weight (kg)    | 10.5                                                                                                     |
| Packaging Dir       | nensions                                                                                                 |
| Height (mm):        | 415                                                                                                      |
| Width (mm):         | 640                                                                                                      |
| Depth (mm):         | 210                                                                                                      |
| Gross Weight (kg    | i): 11                                                                                                   |
| Packaging Dat       | ta                                                                                                       |
| Box Colour:         | Brown Cardboard Box - Printed                                                                            |
| Box Qty:            | 1                                                                                                        |
| Label Size:         | 130 x 95                                                                                                 |
| Label Colour:       | Not Applicable                                                                                           |
| Label Qty:          | 0                                                                                                        |
| Outer Box Dir       | nensions (If Applicable)                                                                                 |
| Height (mm):        |                                                                                                          |
| Width (mm):         |                                                                                                          |
| Depth (mm):         |                                                                                                          |
| Gross Weight (kg    | ():                                                                                                      |
| Barcode:            | 5056211853404                                                                                            |
| Product Detai       | ls                                                                                                       |
| Country of Origin   | n: China                                                                                                 |
| Fitting Instruction | 1: No                                                                                                    |
| Certification: CE   |                                                                                                          |
| Product Material:   | Vitreous China                                                                                           |
| Fixing Supplied:    | No                                                                                                       |
|                     |                                                                                                          |
| Pans/Bidets:        | Trap Style: Not Applicable Includes Seat: Not Applicable                                                 |
| Seats:              | Seat Type: Not Applicable Material: Not Applicable                                                       |
| Seats:              | Seat Type: Not Applicable Material: Not Applicable   Function: Not Applicable Hinge Type: Not Applicable |
|                     | Hinge Material: Not Applicable                                                                           |
|                     | Thige Material. Not Applicable                                                                           |
| Cisterns:           | Operating Type: Not Applicable Fittings: Not Applicable                                                  |
| Cisterns.           | Lever Type: Not Applicable                                                                               |
|                     |                                                                                                          |
| Basins:             | Tap Hole: One Taphole Chain Stay Hole: No                                                                |
|                     | Template: Not Required Waste Type Req: Slotted                                                           |
|                     | Overflow Inc: Yes Overflow Cover: Yes                                                                    |
|                     |                                                                                                          |