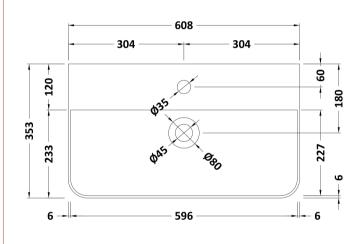

## TECHNICAL DATA SHEET

ROXOR

Sales Code: RC004

**Description:** 600 Thin Edge Basin 1Th (Radius Corners)

| Product Dime        | nsions                                                                                                   |
|---------------------|----------------------------------------------------------------------------------------------------------|
| Height (mm):        | 135                                                                                                      |
| Width (mm):         | 605                                                                                                      |
| Depth (mm):         | 355                                                                                                      |
| Nett Weight (kg)    | 10.5                                                                                                     |
| Packaging Dir       | nensions                                                                                                 |
| Height (mm):        | 415                                                                                                      |
| Width (mm):         | 640                                                                                                      |
| Depth (mm):         | 210                                                                                                      |
| Gross Weight (kg    | i): 11                                                                                                   |
| Packaging Dat       | ta                                                                                                       |
| Box Colour:         | Brown Cardboard Box - Printed                                                                            |
| Box Qty:            | 1                                                                                                        |
| Label Size:         | 130 x 95                                                                                                 |
| Label Colour:       | Not Applicable                                                                                           |
| Label Qty:          | 0                                                                                                        |
| Outer Box Dir       | nensions (If Applicable)                                                                                 |
| Height (mm):        |                                                                                                          |
| Width (mm):         |                                                                                                          |
| Depth (mm):         |                                                                                                          |
| Gross Weight (kg    | ():                                                                                                      |
| Barcode:            | 5056211853404                                                                                            |
| Product Detai       | ls                                                                                                       |
| Country of Origin   | n: China                                                                                                 |
| Fitting Instruction | 1: No                                                                                                    |
| Certification: CE   |                                                                                                          |
| Product Material:   | Vitreous China                                                                                           |
| Fixing Supplied:    | No                                                                                                       |
|                     |                                                                                                          |
| Pans/Bidets:        | Trap Style: Not Applicable Includes Seat: Not Applicable                                                 |
| Seats:              | Seat Type: Not Applicable Material: Not Applicable                                                       |
| Seats:              | Seat Type: Not Applicable Material: Not Applicable   Function: Not Applicable Hinge Type: Not Applicable |
|                     | Hinge Material: Not Applicable                                                                           |
|                     | Thige Material. Not Applicable                                                                           |
| Cisterns:           | Operating Type: Not Applicable Fittings: Not Applicable                                                  |
| Cisterns.           | Lever Type: Not Applicable                                                                               |
|                     |                                                                                                          |
| Basins:             | Tap Hole: One Taphole Chain Stay Hole: No                                                                |
|                     | Template: Not Required Waste Type Req: Slotted                                                           |
|                     | Overflow Inc: Yes Overflow Cover: Yes                                                                    |
|                     |                                                                                                          |