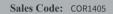

## TECHNICAL DATA SHEET





**Description:** 600 W/H 2-Door Unit & Basin



## TECHNICAL DATA SHEET

ROXOR

Sales Code: RC01454

Description: 600 Wall Hung 2-Door Unit

| • |   |
|---|---|
|   |   |
|   |   |
|   |   |
|   |   |
|   |   |
|   |   |
|   | • |



| Product Dimensions         |                               |  |
|----------------------------|-------------------------------|--|
| Height (mm):               | 539                           |  |
| Width (mm):                | 579                           |  |
| Depth (mm):                | 342                           |  |
| Nett Weight (kg):          | 17.5                          |  |
| Packaging Dimensions       |                               |  |
| Height (mm):               | 560                           |  |
| Width (mm):                | 600