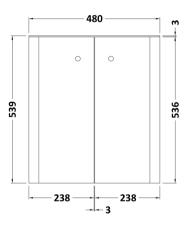

## **Packaging Details**

Barcode: 5056462658230

Sales Code: RC0853 **Description:** 500 Wall Hung 2-Door Unit

| Product Dimensions       |                               |  |  |
|--------------------------|-------------------------------|--|--|
| Height (mm):             | 539                           |  |  |
| Width (mm):              | 479                           |  |  |
| Depth (mm):              | 342                           |  |  |
| Nett Weight (kg):        | 15.5                          |  |  |
| Packaging Dimensions     |                               |  |  |
| Height (mm):             | 560                           |  |  |
| Width (mm):              | 500                           |  |  |
| Depth (mm):              | 340                           |  |  |
| Gross Weight (kg):       | 16                            |  |  |
| Packaging Data           |                               |  |  |
| Box Colour:              | Brown Cardboard Box - Printed |  |  |
| Box Qty:                 | 1                             |  |  |
| Label Size:              | 100 x 50                      |  |  |
| Label Colour:            | Not Applicable                |  |  |
| Label Qty:               | 0                             |  |  |
| Outer Box Dimensions (If | Applicable)                   |  |  |
| Height (mm):             |                               |  |  |
| Width (mm):              |                               |  |  |
| Depth (mm):              |                               |  |  |
| Gross Weight (kg):       |                               |  |  |
| Barcode:                 | 5056462618487                 |  |  |
| Product Details          |                               |  |  |
| Country of Origin:       | China                         |  |  |
| Fitting Instruction:     | No                            |  |  |
| CE & UKCA:               | N/A                           |  |  |
| FSC Certified Materials: | Yes                           |  |  |
| Colour:                  | Satin Green                   |  |  |
| Construction Method:     | Cam & Wood Dowel              |  |  |
| Construction Type:       | Rigid                         |  |  |
| Cabinet Finish:          | MFC Painted Matt              |  |  |
| Fascia Finish:           | Mdf Painted Matt              |  |  |
| Cabinet Thickness (mm):  | 16                            |  |  |
| Fascia Thickness (mm):   | 25                            |  |  |
| Drawer Included:         | No                            |  |  |
| Drawer Type:             | Not Applicable                |  |  |
| No of Shelves:           | 0                             |  |  |
| Hinge Type:              | 95 Degree Clip-On Soft Close  |  |  |
| Hinge Included:          | Yes                           |  |  |
| Adjustable Legs:         | No                            |  |  |
| Fixings Included:        | Yes                           |  |  |
| Handla Style:            | Modern                        |  |  |