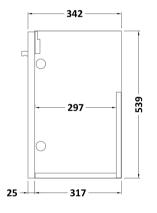

## **Packaging Details**

Barcode: 5056462658230

Sales Code: RC0853 **Description:** 500 Wall Hung 2-Door Unit

| Product Dimensions       |                               |  |  |
|--------------------------|-------------------------------|--|--|
| Height (mm):             | 539                           |  |  |
| Width (mm):              | 479                           |  |  |
| Depth (mm):              | 342                           |  |  |
| Nett Weight (kg):        | 15.5                          |  |  |
| Packaging Dimensions     |                               |  |  |
| Height (mm):             | 560                           |  |  |
| Width (mm):              | 500                           |  |  |
| Depth (mm):              | 340                           |  |  |
| Gross Weight (kg):       | 16                            |  |  |
| Packaging Data           |                               |  |  |
| Box Colour:              | Brown Cardboard Box - Printed |  |  |
| Box Qty:                 | 1                             |  |  |
| Label Size:              | 100 x 50                      |  |  |
| Label Colour:            | Not Applicable                |  |  |
| Label Qty:               | 0                             |  |  |
| Outer Box Dimensions (If | Applicable)                   |  |  |
| Height (mm):             |                               |  |  |
| Width (mm):              |                               |  |  |
| Depth (mm):              |                               |  |  |
| Gross Weight (kg):       |                               |  |  |
| Barcode:                 | 5056462618487                 |  |  |
| Product Details          |                               |  |  |
| Country of Origin:       | China                         |  |  |
| Fitting Instruction:     | No                            |  |  |
| CE & UKCA:               | N/A                           |  |  |
| FSC Certified Materials: | Yes                           |  |  |
| Colour:                  | Satin Green                   |  |  |
| Construction Method:     | Cam & Wood Dowel              |  |  |
| Construction Type:       | Rigid                         |  |  |
| Cabinet Finish:          | MFC Painted Matt              |  |  |
| Fascia Finish:           | Mdf Painted Matt              |  |  |
| Cabinet Thickness (mm):  | 16                            |  |  |
| Fascia Thickness (mm):   | 25                            |  |  |
| Drawer Included:         | No                            |  |  |
| Drawer Type:             | Not Applicable                |  |  |
| No of Shelves:           | 0                             |  |  |
| Hinge Type:              | 95 Degree Clip-On Soft Close  |  |  |
| Hinge Included:          | Yes                           |  |  |
| Adjustable Legs:         | No                            |  |  |
| Fixings Included:        | Yes                           |  |  |
| Handla Style:            | Modern                        |  |  |