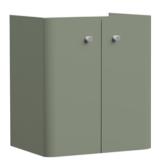

## **Packaging Details**

Barcode: 5056462658230

Sales Code: RC0853 **Description:** 500 Wall Hung 2-Door Unit

| Product Dimensions       |                               |  |  |
|--------------------------|-------------------------------|--|--|
| Height (mm):             | 539                           |  |  |
| Width (mm):              | 479                           |  |  |
| Depth (mm):              | 342                           |  |  |
| Nett Weight (kg):        | 15.5                          |  |  |
| Packaging Dimensions     |                               |  |  |
| Height (mm):             | 560                           |  |  |
| Width (mm):              | 500                           |  |  |
| Depth (mm):              | 340                           |  |  |
| Gross Weight (kg):       | 16                            |  |  |
| Packaging Data           |                               |  |  |
| Box Colour:              | Brown Cardboard Box - Printed |  |  |
| Box Qty:                 | 1                             |  |  |
| Label Size:              | 100 x 50                      |  |  |
| Label Colour:            | Not Applicable                |  |  |
| Label Qty:               | 0                             |  |  |
| Outer Box Dimensions (If | Applicable)                   |  |  |
| Height (mm):             |                               |  |  |
| Width (mm):              |                               |  |  |
| Depth (mm):              |                               |  |  |
| Gross Weight (kg):       |                               |  |  |
| Barcode:                 | 5056462618487                 |  |  |
| Product Details          |                               |  |  |
| Country of Origin:       | China                         |  |  |
| Fitting Instruction:     | No                            |  |  |
| CE & UKCA:               | N/A                           |  |  |
| FSC Certified Materials: | Yes                           |  |  |
| Colour:                  | Satin Green                   |  |  |
| Construction Method:     | Cam & Wood Dowel              |  |  |
| Construction Type:       | Rigid                         |  |  |
| Cabinet Finish:          | MFC Painted Matt              |  |  |
| Fascia Finish:           | Mdf Painted Matt              |  |  |
| Cabinet Thickness (mm):  | 16                            |  |  |
| Fascia Thickness (mm):   | 25                            |  |  |
| Drawer Included:         | No                            |  |  |
| Drawer Type:             | Not Applicable                |  |  |
| No of Shelves:           | 0                             |  |  |
| Hinge Type:              | 95 Degree Clip-On Soft Close  |  |  |
| Hinge Included:          | Yes                           |  |  |
| Adjustable Legs:         | No                            |  |  |
| Fixings Included:        | Yes                           |  |  |
| Handla Style:            | Modern                        |  |  |