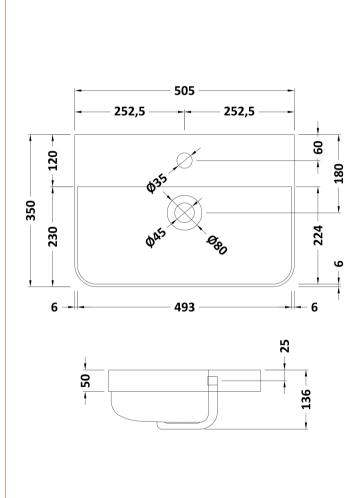

Sales Code: RC003 Description: 500 Thin Edge Basin 1Th (Radius Corners)

| nsions                                                                 |                                                                                                                                                                                                                                     |                                                                         |
|------------------------------------------------------------------------|-------------------------------------------------------------------------------------------------------------------------------------------------------------------------------------------------------------------------------------|-------------------------------------------------------------------------|
|                                                                        | 135                                                                                                                                                                                                                                 |                                                                         |
|                                                                        | 505                                                                                                                                                                                                                                 |                                                                         |
|                                                                        | 355                                                                                                                                                                                                                                 |                                                                         |
|                                                                        | 10                                                                                                                                                                                                                                  |                                                                         |
| nensions                                                               |                                                                                                                                                                                                                                     |                                                                         |
|                                                                        | 415                                                                                                                                                                                                                                 |                                                                         |
|                                                                        | 540                                                                                                                                                                                                                                 |                                                                         |
|                                                                        | 210                                                                                                                                                                                                                                 |                                                                         |
| g):                                                                    | 10.5                                                                                                                                                                                                                                |                                                                         |
| ta                                                                     |                                                                                                                                                                                                                                     |                                                                         |
|                                                                        | Brown Card                                                                                                                                                                                                                          | board Box - Printed                                                     |
|                                                                        | 1                                                                                                                                                                                                                                   |                                                                         |
|                                                                        | 130 x 95                                                                                                                                                                                                                            |                                                                         |
| Not Applicable                                                         |                                                                                                                                                                                                                                     |                                                                         |
|                                                                        | 0                                                                                                                                                                                                                                   |                                                                         |
| nensions (If Appli                                                     | cable)                                                                                                                                                                                                                              |                                                                         |
|                                                                        |                                                                                                                                                                                                                                     |                                                                         |
|                                                                        |                                                                                                                                                                                                                                     |                                                                         |
|                                                                        |                                                                                                                                                                                                                                     |                                                                         |
| g):                                                                    |                                                                                                                                                                                                                                     |                                                                         |
|                                                                        | 5056211853                                                                                                                                                                                                                          | 398                                                                     |
| ls                                                                     |                                                                                                                                                                                                                                     |                                                                         |
| 1:                                                                     | China                                                                                                                                                                                                                               |                                                                         |
| n:                                                                     | No                                                                                                                                                                                                                                  |                                                                         |
| E & UKCA: No V                                                         | WRAS: N/A                                                                                                                                                                                                                           | WRAS No: N/A                                                            |
|                                                                        | Vitreous Chi                                                                                                                                                                                                                        | ina                                                                     |
|                                                                        | No                                                                                                                                                                                                                                  |                                                                         |
|                                                                        |                                                                                                                                                                                                                                     |                                                                         |
| Trap Style: Not App                                                    | olicable                                                                                                                                                                                                                            | Includes Seat: Not Applicable                                           |
| Seat Type: Not App                                                     | licable                                                                                                                                                                                                                             | Material: Not Applicable                                                |
|                                                                        |                                                                                                                                                                                                                                     | Hinge Type: Not Applicable                                              |
| Hinge Material: Not                                                    | t Applicable                                                                                                                                                                                                                        |                                                                         |
|                                                                        |                                                                                                                                                                                                                                     |                                                                         |
|                                                                        |                                                                                                                                                                                                                                     | Fittings: Not Applicable                                                |
|                                                                        |                                                                                                                                                                                                                                     |                                                                         |
|                                                                        |                                                                                                                                                                                                                                     |                                                                         |
| Tap Hole: One Tap                                                      | hole                                                                                                                                                                                                                                | Chain Stay Hole: No                                                     |
| Basins: Tap Hole: One Taphole Template: Not Required Overflow Inc: Yes |                                                                                                                                                                                                                                     | Waste Type Req: Slotted                                                 |
|                                                                        |                                                                                                                                                                                                                                     | Overflow Cover: Yes                                                     |
|                                                                        | nm). 86 mm                                                                                                                                                                                                                          |                                                                         |
|                                                                        | -). 30 11111                                                                                                                                                                                                                        |                                                                         |
|                                                                        | mensions  ita  mensions (If Appliants):  ita  mensions (If Appliants):  ita  ita  Trap Style: Not Appliants:  E & UKCA: No  Operating Type: Not Appliants (Not Appliants):  Tap Hole: One Tap  Template: Not Requ Overflow Inc: Yes | 135 505 355 10 nensions  415 540 210 210 210 210 210 210 210 210 210 21 |