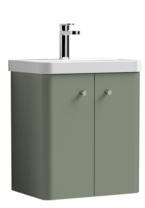

## TECHNICAL DATA SHEET

## ROXOR

Sales Code: COR803 Description: 500 W/H 2-Door Unit & Basin





## **Packaging Details**

Barcode: 5056462658230

Sales Code: RC0853 **Description:** 500 Wall Hung 2-Door Unit







| Product Dimensions       |                               |  |  |
|--------------------------|-------------------------------|--|--|
| Height (mm):             | 539                           |  |  |
| Width (mm):              | 479                           |  |  |
| Depth (mm):              | 342                           |  |  |
| Nett Weight (kg):        | 15.5                          |  |  |
| Packaging Dimensions     |                               |  |  |
| Height (mm):             | 560                           |  |  |
| Width (mm):              | 500                           |  |  |
| Depth (mm):              | 340                           |  |  |
| Gross