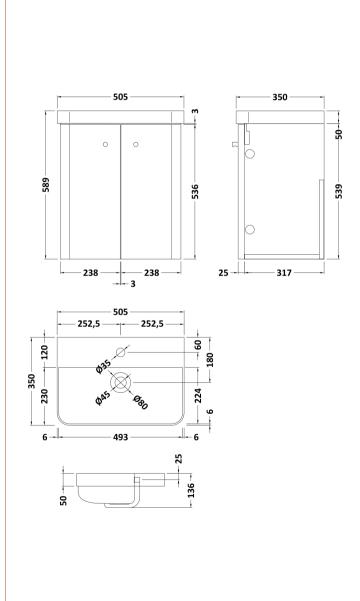

## **Packaging Details**

Barcode: 5056462658230

Sales Code: RC0853 **Description:** 500 Wall Hung 2-Door Unit

| Product Dimensions       |                               |  |  |
|--------------------------|-------------------------------|--|--|
| Height (mm):             | 539                           |  |  |
| Width (mm):              | 479                           |  |  |
| Depth (mm):              | 342                           |  |  |
| Nett Weight (kg):        | 15.5                          |  |  |
| Packaging Dimensions     |                               |  |  |
| Height (mm):             | 560                           |  |  |
| Width (mm):              | 500                           |  |  |
| Depth (mm):              | 340                           |  |  |
| Gross Weight (kg):       | 16                            |  |  |
| Packaging Data           |                               |  |  |
| Box Colour:              | Brown Cardboard Box - Printed |  |  |
| Box Qty:                 | 1                             |  |  |
| Label Size:              | 100 x 50                      |  |  |
| Label Colour:            | Not Applicable                |  |  |
| Label Qty:               | 0                             |  |  |
| Outer Box Dimensions (If | Applicable)                   |  |  |
| Height (mm):             |                               |  |  |
| Width (mm):              |                               |  |  |
| Depth (mm):              |                               |  |  |
| Gross Weight (kg):       |                               |  |  |
| Barcode:                 | 5056462618487                 |  |  |
| Product Details          |                               |  |  |
| Country of Origin:       | China                         |  |  |
| Fitting Instruction:     | No                            |  |  |
| CE & UKCA:               | N/A                           |  |  |
| FSC Certified Materials: | Yes                           |  |  |
| Colour:                  | Satin Green                   |  |  |
| Construction Method:     | Cam & Wood Dowel              |  |  |
| Construction Type:       | Rigid                         |  |  |
| Cabinet Finish:          | MFC Painted Matt              |  |  |
| Fascia Finish:           | Mdf Painted Matt              |  |  |
| Cabinet Thickness (mm):  | 16                            |  |  |
| Fascia Thickness (mm):   | 25                            |  |  |
| Drawer Included:         | No                            |  |  |
| Drawer Type:             | Not Applicable                |  |  |
| No of Shelves:           | 0                             |  |  |
| Hinge Type:              | 95 Degree Clip-On Soft Close  |  |  |
| Hinge Included:          | Yes                           |  |  |
| Adjustable Legs:         | No                            |  |  |
| Fixings Included:        | Yes                           |  |  |
| Handla Style:            | Modern                        |  |  |

Sales Code: RC003 Description: 500 Thin Edge Basin 1Th (Radius Corners)

| nsions                                                                 |                                                                                                                                                                                                                                     |                                                                         |
|------------------------------------------------------------------------|-------------------------------------------------------------------------------------------------------------------------------------------------------------------------------------------------------------------------------------|-------------------------------------------------------------------------|
|                                                                        | 135                                                                                                                                                                                                                                 |                                                                         |
|                                                                        | 505                                                                                                                                                                                                                                 |                                                                         |
|                                                                        | 355                                                                                                                                                                                                                                 |                                                                         |
|                                                                        | 10                                                                                                                                                                                                                                  |                                                                         |
| nensions                                                               |                                                                                                                                                                                                                                     |                                                                         |
|                                                                        | 415                                                                                                                                                                                                                                 |                                                                         |
|                                                                        | 540                                                                                                                                                                                                                                 |                                                                         |
|                                                                        | 210                                                                                                                                                                                                                                 |                                                                         |
| g):                                                                    | 10.5                                                                                                                                                                                                                                |                                                                         |
| ta                                                                     |                                                                                                                                                                                                                                     |                                                                         |
|                                                                        | Brown Card                                                                                                                                                                                                                          | board Box - Printed                                                     |
|                                                                        | 1                                                                                                                                                                                                                                   |                                                                         |
|                                                                        | 130 x 95                                                                                                                                                                                                                            |                                                                         |
| Not Applicable                                                         |                                                                                                                                                                                                                                     |                                                                         |
|                                                                        | 0                                                                                                                                                                                                                                   |                                                                         |
| nensions (If Appli                                                     | cable)                                                                                                                                                                                                                              |                                                                         |
|                                                                        |                                                                                                                                                                                                                                     |                                                                         |
|                                                                        |                                                                                                                                                                                                                                     |                                                                         |
|                                                                        |                                                                                                                                                                                                                                     |                                                                         |
| g):                                                                    |                                                                                                                                                                                                                                     |                                                                         |
|                                                                        | 5056211853                                                                                                                                                                                                                          | 398                                                                     |
| ls                                                                     |                                                                                                                                                                                                                                     |                                                                         |
| 1:                                                                     | China                                                                                                                                                                                                                               |                                                                         |
| n:                                                                     | No                                                                                                                                                                                                                                  |                                                                         |
| E & UKCA: No V                                                         | WRAS: N/A                                                                                                                                                                                                                           | WRAS No: N/A                                                            |
|                                                                        | Vitreous Chi                                                                                                                                                                                                                        | ina                                                                     |
|                                                                        | No                                                                                                                                                                                                                                  |                                                                         |
|                                                                        |                                                                                                                                                                                                                                     |                                                                         |
| Trap Style: Not App                                                    | olicable                                                                                                                                                                                                                            | Includes Seat: Not Applicable                                           |
| Seat Type: Not App                                                     | licable                                                                                                                                                                                                                             | Material: Not Applicable                                                |
|                                                                        |                                                                                                                                                                                                                                     | Hinge Type: Not Applicable                                              |
| Hinge Material: Not                                                    | t Applicable                                                                                                                                                                                                                        |                                                                         |
|                                                                        |                                                                                                                                                                                                                                     |                                                                         |
|                                                                        |                                                                                                                                                                                                                                     | Fittings: Not Applicable                                                |
|                                                                        |                                                                                                                                                                                                                                     |                                                                         |
|                                                                        |                                                                                                                                                                                                                                     |                                                                         |
| Tap Hole: One Tap                                                      | hole                                                                                                                                                                                                                                | Chain Stay Hole: No                                                     |
| Basins: Tap Hole: One Taphole Template: Not Required Overflow Inc: Yes |                                                                                                                                                                                                                                     | Waste Type Req: Slotted                                                 |
|                                                                        |                                                                                                                                                                                                                                     | Overflow Cover: Yes                                                     |
|                                                                        | nm). 86 mm                                                                                                                                                                                                                          |                                                                         |
|                                                                        | -). 30 11111                                                                                                                                                                                                                        |                                                                         |
|                                                                        | mensions  ita  mensions (If Appliants):  ita  mensions (If Appliants):  ita  ita  Trap Style: Not Appliants:  E & UKCA: No  Operating Type: Not Appliants (Not Appliants):  Tap Hole: One Tap  Template: Not Requ Overflow Inc: Yes | 135 505 355 10 nensions  415 540 210 210 210 210 210 210 210 210 210 21 |