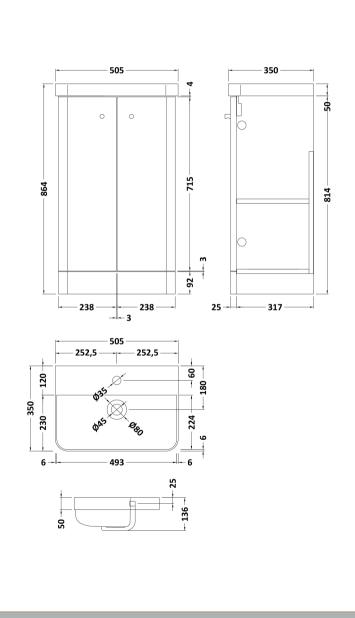

## **Packaging Details**

Barcode: 5056462658247

Sales Code: RC0803 Description: 500 Floor Standing 2-Door Unit

| <b>Product Dimensions</b>  |                               |  |  |
|----------------------------|-------------------------------|--|--|
| Height (mm):               | 814                           |  |  |
| Width (mm):                | 479                           |  |  |
| Depth (mm):                | 342                           |  |  |
| Nett Weight (kg):          | 17.5                          |  |  |
| Packaging Dimensions       |                               |  |  |
| Height (mm):               | 835                           |  |  |
| Width (mm):                | 500                           |  |  |
| Depth (mm):                | 340                           |  |  |
| Gross Weight (kg):         | 18                            |  |  |
| Packaging Data             |                               |  |  |
| Box Colour:                | Brown Cardboard Box - Printed |  |  |
| Box Qty:                   | 1                             |  |  |
| Label Size:                | 100 x 50                      |  |  |
| Label Colour:              | Not Applicable                |  |  |
| Label Qty:                 | 0                             |  |  |
| Outer Box Dimensions (If A | Applicable)                   |  |  |
| Height (mm):               | · ·                           |  |  |
| Width (mm):                |                               |  |  |
| Depth (mm):                |                               |  |  |
| Gross Weight (kg):         |                               |  |  |
| Barcode:                   | 5056462618463                 |  |  |
| Product Details            |                               |  |  |
| Country of Origin:         | China                         |  |  |
| Fitting Instruction:       | No                            |  |  |
| CE & UKCA:                 | N/A                           |  |  |
| FSC Certified Materials:   | Yes                           |  |  |
| Colour:                    | Satin Green                   |  |  |
| Construction Method:       | Cam & Wood Dowel              |  |  |
| Construction Type:         | Rigid                         |  |  |
| Cabinet Finish:            | MFC Painted Matt              |  |  |
| Fascia Finish:             | Mdf Painted Matt              |  |  |
| Cabinet Thickness (mm):    | 16                            |  |  |
| Fascia Thickness (mm):     | 25                            |  |  |
| Drawer Included:           | No                            |  |  |
| Drawer Type:               | Not Applicable                |  |  |
| No of Shelves:             | 2                             |  |  |
| Hinge Type:                | 95 Degree Clip-On Soft Close  |  |  |
| Hinge Included:            | Yes                           |  |  |
| Adjustable Legs:           | No                            |  |  |
| Fixings Included:          | Yes                           |  |  |
| Handle Style:              | Modern                        |  |  |
| Waste Shroud:              | No                            |  |  |
| Handle Included:           | Yes                           |  |  |
| Handle Type:               | Knob                          |  |  |
|                            |                               |  |  |

Sales Code: RC003 Description: 500 Thin Edge Basin 1Th (Radius Corners)

| nsions                     |                                                                                                                                                                                                                                     |                                                                         |  |  |
|----------------------------|-------------------------------------------------------------------------------------------------------------------------------------------------------------------------------------------------------------------------------------|-------------------------------------------------------------------------|--|--|
| mm):                       |                                                                                                                                                                                                                                     |                                                                         |  |  |
|                            | 505                                                                                                                                                                                                                                 |                                                                         |  |  |
|                            | 355                                                                                                                                                                                                                                 |                                                                         |  |  |
|                            | 10                                                                                                                                                                                                                                  |                                                                         |  |  |
| nensions                   |                                                                                                                                                                                                                                     |                                                                         |  |  |
|                            | 415                                                                                                                                                                                                                                 |                                                                         |  |  |
|                            | 540                                                                                                                                                                                                                                 |                                                                         |  |  |
|                            | 210                                                                                                                                                                                                                                 |                                                                         |  |  |
| g):                        | 10.5                                                                                                                                                                                                                                |                                                                         |  |  |
| ta                         |                                                                                                                                                                                                                                     |                                                                         |  |  |
|                            | Brown Card                                                                                                                                                                                                                          | board Box - Printed                                                     |  |  |
|                            | 1                                                                                                                                                                                                                                   |                                                                         |  |  |
| 130 x 95                   |                                                                                                                                                                                                                                     |                                                                         |  |  |
| bel Colour: Not Applicable |                                                                                                                                                                                                                                     |                                                                         |  |  |
|                            | 0                                                                                                                                                                                                                                   |                                                                         |  |  |
| nensions (If Appli         | cable)                                                                                                                                                                                                                              |                                                                         |  |  |
|                            |                                                                                                                                                                                                                                     |                                                                         |  |  |
|                            |                                                                                                                                                                                                                                     |                                                                         |  |  |
|                            |                                                                                                                                                                                                                                     |                                                                         |  |  |
| g):                        |                                                                                                                                                                                                                                     |                                                                         |  |  |
|                            | 5056211853                                                                                                                                                                                                                          | 398                                                                     |  |  |
| ls                         |                                                                                                                                                                                                                                     |                                                                         |  |  |
| 1:                         | China                                                                                                                                                                                                                               |                                                                         |  |  |
| n:                         | No                                                                                                                                                                                                                                  |                                                                         |  |  |
| E & UKCA: No V             | WRAS: N/A                                                                                                                                                                                                                           | WRAS No: N/A                                                            |  |  |
| Product Material:          |                                                                                                                                                                                                                                     | Vitreous China                                                          |  |  |
| Fixing Supplied:           |                                                                                                                                                                                                                                     | No                                                                      |  |  |
|                            |                                                                                                                                                                                                                                     |                                                                         |  |  |
| Trap Style: Not App        | olicable                                                                                                                                                                                                                            | Includes Seat: Not Applicable                                           |  |  |
| Seat Type: Not App         | licable                                                                                                                                                                                                                             | Material: Not Applicable                                                |  |  |
|                            |                                                                                                                                                                                                                                     | Hinge Type: Not Applicable                                              |  |  |
|                            |                                                                                                                                                                                                                                     |                                                                         |  |  |
|                            |                                                                                                                                                                                                                                     |                                                                         |  |  |
|                            |                                                                                                                                                                                                                                     | Fittings: Not Applicable                                                |  |  |
|                            |                                                                                                                                                                                                                                     |                                                                         |  |  |
|                            |                                                                                                                                                                                                                                     |                                                                         |  |  |
| Tap Hole: One Tap          | hole                                                                                                                                                                                                                                | Chain Stay Hole: No                                                     |  |  |
|                            |                                                                                                                                                                                                                                     | Waste Type Req: Slotted                                                 |  |  |
|                            |                                                                                                                                                                                                                                     | Overflow Cover: Yes                                                     |  |  |
|                            | nm). 86 mm                                                                                                                                                                                                                          |                                                                         |  |  |
|                            | -). 30 11111                                                                                                                                                                                                                        |                                                                         |  |  |
|                            | mensions  ita  mensions (If Appliants):  ita  mensions (If Appliants):  ita  ita  Trap Style: Not Appliants:  E & UKCA: No  Operating Type: Not Appliants (Not Appliants):  Tap Hole: One Tap  Template: Not Requ Overflow Inc: Yes | 135 505 355 10 nensions  415 540 210 210 210 210 210 210 210 210 210 21 |  |  |