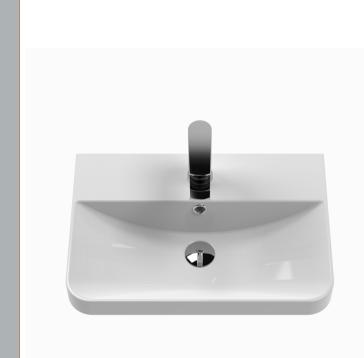

Sales Code: RC003 Description: 500 Thin Edge Basin 1Th (Radius Corners)

| nsions                     |                                                                                                                                                                                                                                     |                                                                         |  |  |
|----------------------------|-------------------------------------------------------------------------------------------------------------------------------------------------------------------------------------------------------------------------------------|-------------------------------------------------------------------------|--|--|
| mm):                       |                                                                                                                                                                                                                                     |                                                                         |  |  |
|                            | 505                                                                                                                                                                                                                                 |                                                                         |  |  |
|                            | 355                                                                                                                                                                                                                                 |                                                                         |  |  |
|                            | 10                                                                                                                                                                                                                                  |                                                                         |  |  |
| nensions                   |                                                                                                                                                                                                                                     |                                                                         |  |  |
|                            | 415                                                                                                                                                                                                                                 |                                                                         |  |  |
|                            | 540                                                                                                                                                                                                                                 |                                                                         |  |  |
|                            | 210                                                                                                                                                                                                                                 |                                                                         |  |  |
| g):                        | 10.5                                                                                                                                                                                                                                |                                                                         |  |  |
| ta                         |                                                                                                                                                                                                                                     |                                                                         |  |  |
|                            | Brown Card                                                                                                                                                                                                                          | board Box - Printed                                                     |  |  |
|                            | 1                                                                                                                                                                                                                                   |                                                                         |  |  |
| 130 x 95                   |                                                                                                                                                                                                                                     |                                                                         |  |  |
| bel Colour: Not Applicable |                                                                                                                                                                                                                                     |                                                                         |  |  |
|                            | 0                                                                                                                                                                                                                                   |                                                                         |  |  |
| nensions (If Appli         | cable)                                                                                                                                                                                                                              |                                                                         |  |  |
|                            |                                                                                                                                                                                                                                     |                                                                         |  |  |
|                            |                                                                                                                                                                                                                                     |                                                                         |  |  |
|                            |                                                                                                                                                                                                                                     |                                                                         |  |  |
| g):                        |                                                                                                                                                                                                                                     |                                                                         |  |  |
|                            | 5056211853                                                                                                                                                                                                                          | 398                                                                     |  |  |
| ls                         |                                                                                                                                                                                                                                     |                                                                         |  |  |
| 1:                         | China                                                                                                                                                                                                                               |                                                                         |  |  |
| n:                         | No                                                                                                                                                                                                                                  |                                                                         |  |  |
| E & UKCA: No V             | WRAS: N/A                                                                                                                                                                                                                           | WRAS No: N/A                                                            |  |  |
| Product Material:          |                                                                                                                                                                                                                                     | Vitreous China                                                          |  |  |
| Fixing Supplied:           |                                                                                                                                                                                                                                     | No                                                                      |  |  |
|                            |                                                                                                                                                                                                                                     |                                                                         |  |  |
| Trap Style: Not App        | olicable                                                                                                                                                                                                                            | Includes Seat: Not Applicable                                           |  |  |
| Seat Type: Not App         | licable                                                                                                                                                                                                                             | Material: Not Applicable                                                |  |  |
|                            |                                                                                                                                                                                                                                     | Hinge Type: Not Applicable                                              |  |  |
|                            |                                                                                                                                                                                                                                     |                                                                         |  |  |
|                            |                                                                                                                                                                                                                                     |                                                                         |  |  |
|                            |                                                                                                                                                                                                                                     | Fittings: Not Applicable                                                |  |  |
|                            |                                                                                                                                                                                                                                     |                                                                         |  |  |
|                            |                                                                                                                                                                                                                                     |                                                                         |  |  |
| Tap Hole: One Tap          | hole                                                                                                                                                                                                                                | Chain Stay Hole: No                                                     |  |  |
|                            |                                                                                                                                                                                                                                     | Waste Type Req: Slotted                                                 |  |  |
|                            |                                                                                                                                                                                                                                     | Overflow Cover: Yes                                                     |  |  |
|                            | nm). 86 mm                                                                                                                                                                                                                          |                                                                         |  |  |
|                            | -). 30 11111                                                                                                                                                                                                                        |                                                                         |  |  |
|                            | mensions  ita  mensions (If Appliants):  ita  mensions (If Appliants):  ita  ita  Trap Style: Not Appliants:  E & UKCA: No  Operating Type: Not Appliants (Not Appliants):  Tap Hole: One Tap  Template: Not Requ Overflow Inc: Yes | 135 505 355 10 nensions  415 540 210 210 210 210 210 210 210 210 210 21 |  |  |