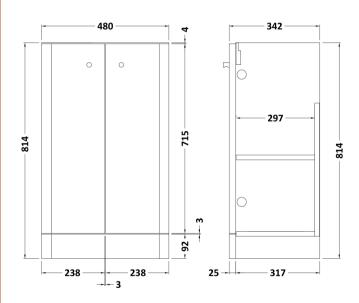

## **Packaging Details**

Barcode: 5056462658247

Sales Code: RC0803 Description: 500 Floor Standing 2-Door Unit

| <b>Product Dimensions</b>  |                               |  |  |
|----------------------------|-------------------------------|--|--|
| Height (mm):               | 814                           |  |  |
| Width (mm):                | 479                           |  |  |
| Depth (mm):                | 342                           |  |  |
| Nett Weight (kg):          | 17.5                          |  |  |
| Packaging Dimensions       |                               |  |  |
| Height (mm):               | 835                           |  |  |
| Width (mm):                | 500                           |  |  |
| Depth (mm):                | 340                           |  |  |
| Gross Weight (kg):         | 18                            |  |  |
| Packaging Data             |                               |  |  |
| Box Colour:                | Brown Cardboard Box - Printed |  |  |
| Box Qty:                   | 1                             |  |  |
| Label Size:                | 100 x 50                      |  |  |
| Label Colour:              | Not Applicable                |  |  |
| Label Qty:                 | 0                             |  |  |
| Outer Box Dimensions (If A | Applicable)                   |  |  |
| Height (mm):               | · ·                           |  |  |
| Width (mm):                |                               |  |  |
| Depth (mm):                |                               |  |  |
| Gross Weight (kg):         |                               |  |  |
| Barcode:                   | 5056462618463                 |  |  |
| Product Details            |                               |  |  |
| Country of Origin:         | China                         |  |  |
| Fitting Instruction:       | No                            |  |  |
| CE & UKCA:                 | N/A                           |  |  |
| FSC Certified Materials:   | Yes                           |  |  |
| Colour:                    | Satin Green                   |  |  |
| Construction Method:       | Cam & Wood Dowel              |  |  |
| Construction Type:         | Rigid                         |  |  |
| Cabinet Finish:            | MFC Painted Matt              |  |  |
| Fascia Finish:             | Mdf Painted Matt              |  |  |
| Cabinet Thickness (mm):    | 16                            |  |  |
| Fascia Thickness (mm):     | 25                            |  |  |
| Drawer Included:           | No                            |  |  |
| Drawer Type:               | Not Applicable                |  |  |
| No of Shelves:             | 2                             |  |  |
| Hinge Type:                | 95 Degree Clip-On Soft Close  |  |  |
| Hinge Included:            | Yes                           |  |  |
| Adjustable Legs:           | No                            |  |  |
| Fixings Included:          | Yes                           |  |  |
| Handle Style:              | Modern                        |  |  |
| Waste Shroud:              | No                            |  |  |
| Handle Included:           | Yes                           |  |  |
| Handle Type:               | Knob                          |  |  |
|                            |                               |  |  |