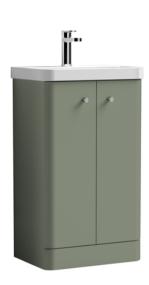

## TECHNICAL DATA SHEET

## ROXOR

Sales Code: COR804 Description: 500 F/S 2-Door Unit & Basin





## **Packaging Details**

Barcode: 5056462658247

Sales Code: RC0803 Description: 500 Floor Standing 2-Door Unit





| <b>Product Dimensions</b>  |                               |  |  |
|----------------------------|-------------------------------|--|--|
| Height (mm):               | 814                           |  |  |
| Width (mm):                | 479                           |  |  |
| Depth (mm):                | 342                           |  |  |
| Nett Weight (kg):          | 17.5                          |  |  |
| Packaging Dimensions       |                               |  |  |
| Height (mm):               | 835                           |  |  |
| Width (mm):                | 500                           |  |  |
| Depth (mm):                | 340