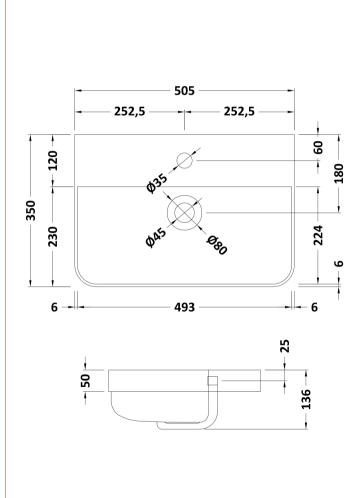

Sales Code: RC003 Description: 500 Thin Edge Basin 1Th (Radius Corners)

| nsions                     |                                                                                                                                                                                                                                     |                                                                         |  |  |
|----------------------------|-------------------------------------------------------------------------------------------------------------------------------------------------------------------------------------------------------------------------------------|-------------------------------------------------------------------------|--|--|
| mm):                       |                                                                                                                                                                                                                                     |                                                                         |  |  |
|                            | 505                                                                                                                                                                                                                                 |                                                                         |  |  |
|                            | 355                                                                                                                                                                                                                                 |                                                                         |  |  |
|                            | 10                                                                                                                                                                                                                                  |                                                                         |  |  |
| nensions                   |                                                                                                                                                                                                                                     |                                                                         |  |  |
|                            | 415                                                                                                                                                                                                                                 |                                                                         |  |  |
|                            | 540                                                                                                                                                                                                                                 |                                                                         |  |  |
|                            | 210                                                                                                                                                                                                                                 |                                                                         |  |  |
| g):                        | 10.5                                                                                                                                                                                                                                |                                                                         |  |  |
| ta                         |                                                                                                                                                                                                                                     |                                                                         |  |  |
|                            | Brown Card                                                                                                                                                                                                                          | board Box - Printed                                                     |  |  |
|                            | 1                                                                                                                                                                                                                                   |                                                                         |  |  |
| 130 x 95                   |                                                                                                                                                                                                                                     |                                                                         |  |  |
| bel Colour: Not Applicable |                                                                                                                                                                                                                                     |                                                                         |  |  |
|                            | 0                                                                                                                                                                                                                                   |                                                                         |  |  |
| nensions (If Appli         | cable)                                                                                                                                                                                                                              |                                                                         |  |  |
|                            |                                                                                                                                                                                                                                     |                                                                         |  |  |
|                            |                                                                                                                                                                                                                                     |                                                                         |  |  |
|                            |                                                                                                                                                                                                                                     |                                                                         |  |  |
| g):                        |                                                                                                                                                                                                                                     |                                                                         |  |  |
|                            | 5056211853                                                                                                                                                                                                                          | 398                                                                     |  |  |
| ls                         |                                                                                                                                                                                                                                     |                                                                         |  |  |
| 1:                         | China                                                                                                                                                                                                                               |                                                                         |  |  |
| n:                         | No                                                                                                                                                                                                                                  |                                                                         |  |  |
| E & UKCA: No V             | WRAS: N/A                                                                                                                                                                                                                           | WRAS No: N/A                                                            |  |  |
| Product Material:          |                                                                                                                                                                                                                                     | Vitreous China                                                          |  |  |
| Fixing Supplied:           |                                                                                                                                                                                                                                     | No                                                                      |  |  |
|                            |                                                                                                                                                                                                                                     |                                                                         |  |  |
| Trap Style: Not App        | olicable                                                                                                                                                                                                                            | Includes Seat: Not Applicable                                           |  |  |
| Seat Type: Not App         | licable                                                                                                                                                                                                                             | Material: Not Applicable                                                |  |  |
|                            |                                                                                                                                                                                                                                     | Hinge Type: Not Applicable                                              |  |  |
|                            |                                                                                                                                                                                                                                     |                                                                         |  |  |
|                            |                                                                                                                                                                                                                                     |                                                                         |  |  |
|                            |                                                                                                                                                                                                                                     | Fittings: Not Applicable                                                |  |  |
|                            |                                                                                                                                                                                                                                     |                                                                         |  |  |
|                            |                                                                                                                                                                                                                                     |                                                                         |  |  |
| Tap Hole: One Tap          | hole                                                                                                                                                                                                                                | Chain Stay Hole: No                                                     |  |  |
|                            |                                                                                                                                                                                                                                     | Waste Type Req: Slotted                                                 |  |  |
|                            |                                                                                                                                                                                                                                     | Overflow Cover: Yes                                                     |  |  |
|                            | nm). 86 mm                                                                                                                                                                                                                          |                                                                         |  |  |
|                            | -). 30 11111                                                                                                                                                                                                                        |                                                                         |  |  |
|                            | mensions  ita  mensions (If Appliants):  ita  mensions (If Appliants):  ita  ita  Trap Style: Not Appliants:  E & UKCA: No  Operating Type: Not Appliants (Not Appliants):  Tap Hole: One Tap  Template: Not Requ Overflow Inc: Yes | 135 505 355 10 nensions  415 540 210 210 210 210 210 210 210 210 210 21 |  |  |