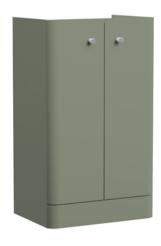

## **Packaging Details**

Barcode: 5056462658247

Sales Code: RC0803 Description: 500 Floor Standing 2-Door Unit

| <b>Product Dimensions</b>  |                               |  |  |
|----------------------------|-------------------------------|--|--|
| Height (mm):               | 814                           |  |  |
| Width (mm):                | 479                           |  |  |
| Depth (mm):                | 342                           |  |  |
| Nett Weight (kg):          | 17.5                          |  |  |
| Packaging Dimensions       |                               |  |  |
| Height (mm):               | 835                           |  |  |
| Width (mm):                | 500                           |  |  |
| Depth (mm):                | 340                           |  |  |
| Gross Weight (kg):         | 18                            |  |  |
| Packaging Data             |                               |  |  |
| Box Colour:                | Brown Cardboard Box - Printed |  |  |
| Box Qty:                   | 1                             |  |  |
| Label Size:                | 100 x 50                      |  |  |
| Label Colour:              | Not Applicable                |  |  |
| Label Qty:                 | 0                             |  |  |
| Outer Box Dimensions (If A | Applicable)                   |  |  |
| Height (mm):               | · ·                           |  |  |
| Width (mm):                |                               |  |  |
| Depth (mm):                |                               |  |  |
| Gross Weight (kg):         |                               |  |  |
| Barcode:                   | 5056462618463                 |  |  |
| Product Details            |                               |  |  |
| Country of Origin:         | China                         |  |  |
| Fitting Instruction:       | No                            |  |  |
| CE & UKCA:                 | N/A                           |  |  |
| FSC Certified Materials:   | Yes                           |  |  |
| Colour:                    | Satin Green                   |  |  |
| Construction Method:       | Cam & Wood Dowel              |  |  |
| Construction Type:         | Rigid                         |  |  |
| Cabinet Finish:            | MFC Painted Matt              |  |  |
| Fascia Finish:             | Mdf Painted Matt              |  |  |
| Cabinet Thickness (mm):    | 16                            |  |  |
| Fascia Thickness (mm):     | 25                            |  |  |
| Drawer Included:           | No                            |  |  |
| Drawer Type:               | Not Applicable                |  |  |
| No of Shelves:             | 2                             |  |  |
| Hinge Type:                | 95 Degree Clip-On Soft Close  |  |  |
| Hinge Included:            | Yes                           |  |  |
| Adjustable Legs:           | No                            |  |  |
| Fixings Included:          | Yes                           |  |  |
| Handle Style:              | Modern                        |  |  |
| Waste Shroud:              | No                            |  |  |
| Handle Included:           | Yes                           |  |  |
| Handle Type:               | Knob                          |  |  |
|                            |                               |  |  |