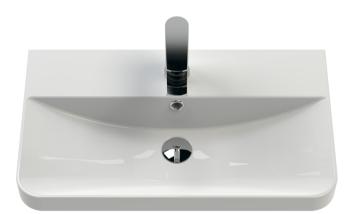

## TECHNICAL DATA SHEET

ROXOR

Sales Code: RC004

**Description:** 600 Thin Edge Basin 1Th (Radius Corners)

| Product Dime        | nsions                                                                                                   |  |  |
|---------------------|----------------------------------------------------------------------------------------------------------|--|--|
| Height (mm):        | 135                                                                                                      |  |  |
| Width (mm):         | 605                                                                                                      |  |  |
| Depth (mm):         | 355                                                                                                      |  |  |
| Nett Weight (kg)    | 10.5                                                                                                     |  |  |
| Packaging Dir       | nensions                                                                                                 |  |  |
| Height (mm):        | 415                                                                                                      |  |  |
| Width (mm):         | 640                                                                                                      |  |  |
| Depth (mm):         | 210                                                                                                      |  |  |
| Gross Weight (kg    | i): 11                                                                                                   |  |  |
| Packaging Dat       | ta                                                                                                       |  |  |
| Box Colour:         | Brown Cardboard Box - Printed                                                                            |  |  |
| Box Qty:            | 1                                                                                                        |  |  |
| Label Size:         | 130 x 95                                                                                                 |  |  |
| Label Colour:       | Not Applicable                                                                                           |  |  |
| Label Qty:          | 0                                                                                                        |  |  |
| Outer Box Dir       | nensions (If Applicable)                                                                                 |  |  |
| Height (mm):        |                                                                                                          |  |  |
| Width (mm):         |                                                                                                          |  |  |
| Depth (mm):         |                                                                                                          |  |  |
| Gross Weight (kg    | ():                                                                                                      |  |  |
| Barcode:            | 5056211853404                                                                                            |  |  |
| Product Detai       | ls                                                                                                       |  |  |
| Country of Origin   | n: China                                                                                                 |  |  |
| Fitting Instruction | 1: No                                                                                                    |  |  |
| Certification: CE   |                                                                                                          |  |  |
| Product Material:   | Vitreous China                                                                                           |  |  |
| Fixing Supplied:    | No                                                                                                       |  |  |
|                     |                                                                                                          |  |  |
| Pans/Bidets:        | Trap Style: Not Applicable Includes Seat: Not Applicable                                                 |  |  |
| Seats:              | Seat Type: Not Applicable Material: Not Applicable                                                       |  |  |
| Seats:              | Seat Type: Not Applicable Material: Not Applicable   Function: Not Applicable Hinge Type: Not Applicable |  |  |
|                     | Hinge Material: Not Applicable                                                                           |  |  |
|                     | Thige Material. Not Applicable                                                                           |  |  |
| Cisterns:           | Operating Type: Not Applicable Fittings: Not Applicable                                                  |  |  |
| Cisteriis.          | Lever Type: Not Applicable                                                                               |  |  |
|                     |                                                                                                          |  |  |
| Basins:             | Tap Hole: One Taphole Chain Stay Hole: No                                                                |  |  |
|                     | Template: Not Required Waste Type Req: Slotted                                                           |  |  |
|                     | Overflow Inc: Yes Overflow Cover: Yes                                                                    |  |  |
|                     |                                                                                                          |  |  |