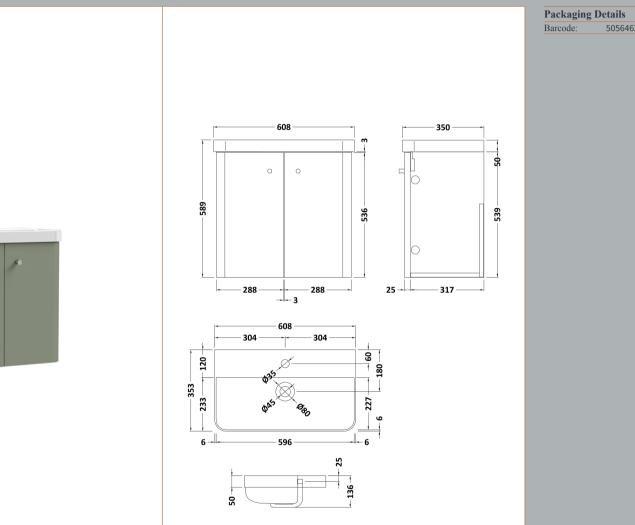

## TECHNICAL DATA SHEET

U.

P

Sales Code: COR805

**Description:** 600 W/H 2-Door Unit & Basin

ckaging Details code: 5056462658407