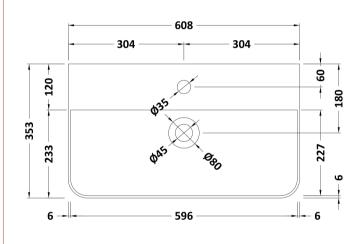

## TECHNICAL DATA SHEET

ROXOR

Sales Code: RC004

**Description:** 600 Thin Edge Basin 1Th (Radius Corners)

| Product Dime        | nsions                                                                                                   |  |  |
|---------------------|----------------------------------------------------------------------------------------------------------|--|--|
| Height (mm):        | 135                                                                                                      |  |  |
| Width (mm):         | 605                                                                                                      |  |  |
| Depth (mm):         | 355                                                                                                      |  |  |
| Nett Weight (kg)    | 10.5                                                                                                     |  |  |
| Packaging Dir       | nensions                                                                                                 |  |  |
| Height (mm):        | 415                                                                                                      |  |  |
| Width (mm):         | 640                                                                                                      |  |  |
| Depth (mm):         | 210                                                                                                      |  |  |
| Gross Weight (kg    | i): 11                                                                                                   |  |  |
| Packaging Dat       | ta                                                                                                       |  |  |
| Box Colour:         | Brown Cardboard Box - Printed                                                                            |  |  |
| Box Qty:            | 1                                                                                                        |  |  |
| Label Size:         | 130 x 95                                                                                                 |  |  |
| Label Colour:       | Not Applicable                                                                                           |  |  |
| Label Qty:          | 0                                                                                                        |  |  |
| Outer Box Dir       | nensions (If Applicable)                                                                                 |  |  |
| Height (mm):        |                                                                                                          |  |  |
| Width (mm):         |                                                                                                          |  |  |
| Depth (mm):         |                                                                                                          |  |  |
| Gross Weight (kg    | ():                                                                                                      |  |  |
| Barcode:            | 5056211853404                                                                                            |  |  |
| Product Detai       | ls                                                                                                       |  |  |
| Country of Origin   | n: China                                                                                                 |  |  |
| Fitting Instruction | 1: No                                                                                                    |  |  |
| Certification: CE   |                                                                                                          |  |  |
| Product Material:   | Vitreous China                                                                                           |  |  |
| Fixing Supplied:    | No                                                                                                       |  |  |
|                     |                                                                                                          |  |  |
| Pans/Bidets:        | Trap Style: Not Applicable Includes Seat: Not Applicable                                                 |  |  |
| Seats:              | Seat Type: Not Applicable Material: Not Applicable                                                       |  |  |
| Seats:              | Seat Type: Not Applicable Material: Not Applicable   Function: Not Applicable Hinge Type: Not Applicable |  |  |
|                     | Hinge Material: Not Applicable                                                                           |  |  |
|                     | Thige Material. Not Applicable                                                                           |  |  |
| Cisterns:           | Operating Type: Not Applicable Fittings: Not Applicable                                                  |  |  |
| Cisteriis.          | Lever Type: Not Applicable                                                                               |  |  |
|                     |                                                                                                          |  |  |
| Basins:             | Tap Hole: One Taphole Chain Stay Hole: No                                                                |  |  |
|                     | Template: Not Required Waste Type Req: Slotted                                                           |  |  |
|                     | Overflow Inc: Yes Overflow Cover: Yes                                                                    |  |  |
|                     |                                                                                                          |  |  |