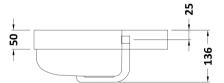

## TECHNICAL DATA SHEET

ROXOR

Sales Code: RC004

**Description:** 600 Thin Edge Basin 1Th (Radius Corners)

| Product Dime        | nsions                                                                                                   |  |  |
|---------------------|----------------------------------------------------------------------------------------------------------|--|--|
| Height (mm):        | 135                                                                                                      |  |  |
| Width (mm):         | 605                                                                                                      |  |  |
| Depth (mm):         | 355                                                                                                      |  |  |
| Nett Weight (kg)    | 10.5                                                                                                     |  |  |
| Packaging Dir       | nensions                                                                                                 |  |  |
| Height (mm):        | 415                                                                                                      |  |  |
| Width (mm):         | 640                                                                                                      |  |  |
| Depth (mm):         | 210                                                                                                      |  |  |
| Gross Weight (kg    | i): 11                                                                                                   |  |  |
| Packaging Dat       | ta                                                                                                       |  |  |
| Box Colour:         | Brown Cardboard Box - Printed                                                                            |  |  |
| Box Qty:            | 1                                                                                                        |  |  |
| Label Size:         | 130 x 95                                                                                                 |  |  |
| Label Colour:       | Not Applicable                                                                                           |  |  |
| Label Qty:          | 0                                                                                                        |  |  |
| Outer Box Dir       | nensions (If Applicable)                                                                                 |  |  |
| Height (mm):        |                                                                                                          |  |  |
| Width (mm):         |                                                                                                          |  |  |
| Depth (mm):         |                                                                                                          |  |  |
| Gross Weight (kg    | ():                                                                                                      |  |  |
| Barcode:            | 5056211853404                                                                                            |  |  |
| Product Detai       | ls                                                                                                       |  |  |
| Country of Origin   | n: China                                                                                                 |  |  |
| Fitting Instruction | 1: No                                                                                                    |  |  |
| Certification: CE   |                                                                                                          |  |  |
| Product Material:   | Vitreous China                                                                                           |  |  |
| Fixing Supplied:    | No                                                                                                       |  |  |
|                     |                                                                                                          |  |  |
| Pans/Bidets:        | Trap Style: Not Applicable Includes Seat: Not Applicable                                                 |  |  |
| Seats:              | Seat Type: Not Applicable Material: Not Applicable                                                       |  |  |
| Seats:              | Seat Type: Not Applicable Material: Not Applicable   Function: Not Applicable Hinge Type: Not Applicable |  |  |
|                     | Hinge Material: Not Applicable                                                                           |  |  |
|                     | Thige Material. Not Applicable                                                                           |  |  |
| Cisterns:           | Operating Type: Not Applicable Fittings: Not Applicable                                                  |  |  |
| Cisteriis.          | Lever Type: Not Applicable                                                                               |  |  |
|                     |                                                                                                          |  |  |
| Basins:             | Tap Hole: One Taphole Chain Stay Hole: No                                                                |  |  |
|                     | Template: Not Required Waste Type Req: Slotted                                                           |  |  |
|                     | Overflow Inc: Yes Overflow Cover: Yes                                                                    |  |  |
|                     |                                                                                                          |  |  |