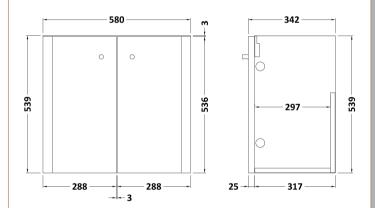

## TECHNICAL DATA SHEET

ROXOR

Sales Code: RC0854

Description: 600 Wall Hung 2-Door Unit

| in the second second |
|----------------------|
|                      |

| Product Dimensions         |                               |
|----------------------------|-------------------------------|
| Height (mm):               | 539                           |
| Width (mm):                | 579                           |
| Depth (mm):                | 342                           |
| Nett Weight (kg):          | 17.5                          |
| Packaging Dimensions       |                               |
| Height (mm):               | 560                           |
| Width (mm):                | 600                           |
| Depth (mm):                | 340                           |
| Gross Weight (kg):         | 18                            |
| Packaging Data             |                               |
| Box Colour:                | Brown Cardboard Box - Printed |
| Box Qty:                   | 1                             |
| Label Size:                | 100 x 50                      |
| Label Colour:              | Not Applicable                |
| Label Qty:                 | 0                             |
| Outer Box Dimensions (If A | Applicable)                   |
| Height (mm):               |                               |
| Width (mm):                |                               |
| Depth (mm):                |                               |
| Gross Weight (kg):         |                               |
| Barcode:                   | 5056462618524                 |
| Product Details            |                               |
| Country of Origin:         | China                         |
| Fitting Instruction:       | No                            |
| CE & UKCA:                 | N/A                           |
| FSC Certified Materials:   | Yes                           |
| Colour:                    | Satin Green                   |
| Construction Method:       | Cam & Wood Dowel              |
| Construction Type:         | Rigid                         |
| Cabinet Finish:            | MFC Painted Matt              |
| Fascia Finish:             | Mdf Painted Matt              |
| Cabinet Thickness (mm):    | 16                            |
| Fascia Thickness (mm):     | 25                            |
| Drawer Included:           | No                            |
| Drawer Type:               | Not Applicable                |
| No of Shelves:             | 0                             |
| Hinge Type:                | 95 Degree Clip-On Soft Close  |
| Hinge Included:            | Yes                           |
| Adjustable Legs:           | No                            |
| Fixings Included:          | Yes                           |
| Handle Style:              | Modern                        |
| Waste Shroud:              | No                            |
| Handle Included:           | Yes                           |
| Handle Type:               | Knob                          |