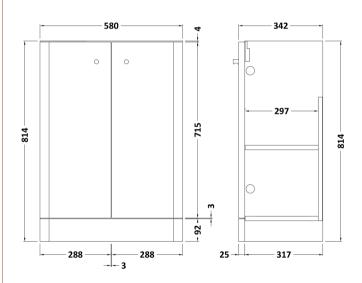

## **Packaging Details**

Barcode: 5056462658414

Sales Code: RC0804 Description: 600 Floor Standing 2-Door Unit

| D 1 (D)                   |                               |  |  |
|---------------------------|-------------------------------|--|--|
| <b>Product Dimensions</b> |                               |  |  |
| Height (mm):              | 814                           |  |  |
| Width (mm):               | 579                           |  |  |
| Depth (mm):               | 342                           |  |  |
| Nett Weight (kg):         | 19.5                          |  |  |
| Packaging Dimensions      |                               |  |  |
| Height (mm):              | 835                           |  |  |
| Width (mm):               | 600                           |  |  |
| Depth (mm):               | 340                           |  |  |
| Gross Weight (kg):        | 20                            |  |  |
| Packaging Data            |                               |  |  |
| Box Colour:               | Brown Cardboard Box - Printed |  |  |
| Box Qty:                  | 1                             |  |  |
| Label Size:               | 100 x 50                      |  |  |
| Label Colour:             | Not Applicable                |  |  |
| Label Qty:                | 0                             |  |  |
| Outer Box Dimensions (If  | Applicable)                   |  |  |
| Height (mm):              | 11 7                          |  |  |
| Width (mm):               |                               |  |  |
| Depth (mm):               |                               |  |  |
| Gross Weight (kg):        |                               |  |  |
| Barcode:                  | 5056462618500                 |  |  |
| Product Details           |                               |  |  |
| Country of Origin:        | China                         |  |  |
| Fitting Instruction:      | No                            |  |  |
| CE & UKCA:                | N/A                           |  |  |
| FSC Certified Materials:  | Yes                           |  |  |
| Colour:                   | Satin Green                   |  |  |
| Construction Method:      | Cam & Wood Dowel              |  |  |
| Construction Type:        | Rigid                         |  |  |
| Cabinet Finish:           | MFC Painted Matt              |  |  |
| Fascia Finish:            | Mdf Painted Matt              |  |  |
| Cabinet Thickness (mm):   | 16                            |  |  |
| Fascia Thickness (mm):    | 25                            |  |  |
| Drawer Included:          | No                            |  |  |
| Drawer Type:              | Not Applicable                |  |  |
| No of Shelves:            | 2                             |  |  |
| Hinge Type:               | 95 Degree Clip-On Soft Close  |  |  |
| Hinge Included:           | Yes                           |  |  |
| Adjustable Legs:          | No                            |  |  |
| Fixings Included:         | Yes                           |  |  |
| Handle Style:             | Modern                        |  |  |
| Waste Shroud:             | No                            |  |  |
| Handle Included:          | Yes                           |  |  |
| Handle Type:              | Knob                          |  |  |
|                           |                               |  |  |