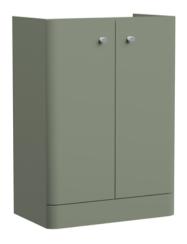

## **Packaging Details**

Barcode: 5056462658414

Sales Code: RC0804 Description: 600 Floor Standing 2-Door Unit

| D 1 (D)                   |                               |  |  |
|---------------------------|-------------------------------|--|--|
| <b>Product Dimensions</b> |                               |  |  |
| Height (mm):              | 814                           |  |  |
| Width (mm):               | 579                           |  |  |
| Depth (mm):               | 342                           |  |  |
| Nett Weight (kg):         | 19.5                          |  |  |
| Packaging Dimensions      |                               |  |  |
| Height (mm):              | 835                           |  |  |
| Width (mm):               | 600                           |  |  |
| Depth (mm):               | 340                           |  |  |
| Gross Weight (kg):        | 20                            |  |  |
| Packaging Data            |                               |  |  |
| Box Colour:               | Brown Cardboard Box - Printed |  |  |
| Box Qty:                  | 1                             |  |  |
| Label Size:               | 100 x 50                      |  |  |
| Label Colour:             | Not Applicable                |  |  |
| Label Qty:                | 0                             |  |  |
| Outer Box Dimensions (If  | Applicable)                   |  |  |
| Height (mm):              | 11 7                          |  |  |
| Width (mm):               |                               |  |  |
| Depth (mm):               |                               |  |  |
| Gross Weight (kg):        |                               |  |  |
| Barcode:                  | 5056462618500                 |  |  |
| Product Details           |                               |  |  |
| Country of Origin:        | China                         |  |  |
| Fitting Instruction:      | No                            |  |  |
| CE & UKCA:                | N/A                           |  |  |
| FSC Certified Materials:  | Yes                           |  |  |
| Colour:                   | Satin Green                   |  |  |
| Construction Method:      | Cam & Wood Dowel              |  |  |
| Construction Type:        | Rigid                         |  |  |
| Cabinet Finish:           | MFC Painted Matt              |  |  |
| Fascia Finish:            | Mdf Painted Matt              |  |  |
| Cabinet Thickness (mm):   | 16                            |  |  |
| Fascia Thickness (mm):    | 25                            |  |  |
| Drawer Included:          | No                            |  |  |
| Drawer Type:              | Not Applicable                |  |  |
| No of Shelves:            | 2                             |  |  |
| Hinge Type:               | 95 Degree Clip-On Soft Close  |  |  |
| Hinge Included:           | Yes                           |  |  |
| Adjustable Legs:          | No                            |  |  |
| Fixings Included:         | Yes                           |  |  |
| Handle Style:             | Modern                        |  |  |
| Waste Shroud:             | No                            |  |  |
| Handle Included:          | Yes                           |  |  |
| Handle Type:              | Knob                          |  |  |
|                           |                               |  |  |