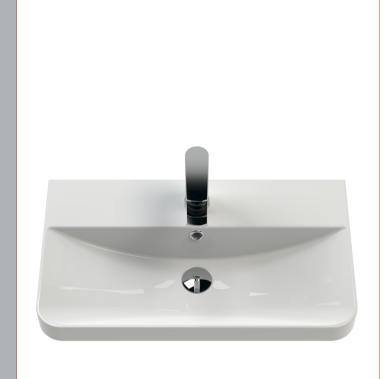

Sales Code: RC004 Description: 600 Thin Edge Basin 1Th (Radius Corners)

| <b>Product Dime</b>  | nsions                                                                              |                |                               |  |
|----------------------|-------------------------------------------------------------------------------------|----------------|-------------------------------|--|
| Height (mm):         |                                                                                     | 135            |                               |  |
| Width (mm):          |                                                                                     | 605            |                               |  |
| Depth (mm):          |                                                                                     | 355            |                               |  |
| Nett Weight (kg)     |                                                                                     | 10.5           |                               |  |
| <b>Packaging Dir</b> | nensions                                                                            |                |                               |  |
| Height (mm):         |                                                                                     | 415            |                               |  |
| Width (mm):          |                                                                                     | 640            |                               |  |
| Depth (mm):          |                                                                                     | 210            |                               |  |
| Gross Weight (kg     | j):                                                                                 | 11             |                               |  |
| <b>Packaging Dat</b> | ta                                                                                  |                |                               |  |
| Box Colour:          |                                                                                     | Brown Card     | dboard Box - Printed          |  |
| Box Qty:             |                                                                                     | 1              |                               |  |
| Label Size:          |                                                                                     | 130 x 95       |                               |  |
| Label Colour:        | Not Applicable                                                                      |                |                               |  |
| Label Qty:           |                                                                                     | 0              |                               |  |
| <b>Outer Box Dir</b> | nensions (If App                                                                    | olicable)      |                               |  |
| Height (mm):         |                                                                                     |                |                               |  |
| Width (mm):          |                                                                                     |                |                               |  |
| Depth (mm):          |                                                                                     |                |                               |  |
| Gross Weight (kg     | ;):                                                                                 |                |                               |  |
| Barcode:             |                                                                                     | 5056211853     | 3404                          |  |
| <b>Product Detai</b> | ls                                                                                  |                |                               |  |
| Country of Origin    | n:                                                                                  | China          |                               |  |
| Fitting Instruction  | 1:                                                                                  | No             |                               |  |
| Certification: CE    | & UKCA: No                                                                          | WRAS: N/A      | A WRAS No: N/A                |  |
| Product Material:    |                                                                                     | Vitreous Ch    | ina                           |  |
| Fixing Supplied:     | : No                                                                                |                |                               |  |
|                      |                                                                                     |                |                               |  |
| Pans/Bidets:         | Trap Style: Not A                                                                   | nnlicable      | Includes Seat: Not Applicable |  |
| Tans/Diacts.         | Trup Style: Notif                                                                   | ppticable      | metades seat. Not Applicable  |  |
| Seats:               | Seat Type: Not A                                                                    | nnlicable      | Material: Not Applicable      |  |
| scats.               | Function: Not Applicable Hinge Type: Not Applicable                                 |                |                               |  |
|                      | Hinge Material: Not Applicable                                                      |                |                               |  |
|                      | Timge material.                                                                     | iot Applicable |                               |  |
| C:-4                 | Onoratina Tymas                                                                     | Not Applicabl  | o Eittinger Net Applicable    |  |
| Cisterns:            | Operating Type: Not Applicable Fittings: Not Applicable  Lever Type: Not Applicable |                |                               |  |
|                      | Lever Type: Not                                                                     | Applicable     |                               |  |
|                      |                                                                                     |                |                               |  |
| Daging               | Ton Holos Ocean                                                                     | nholo          | Chair Char II ala Ma          |  |
| Basins:              | Tap Hole: One Ta                                                                    |                | Chain Stay Hole: No           |  |
|                      | Template: Not Re Overflow Inc: Yes                                                  | <del></del>    | Waste Type Req: Slotted       |  |
|                      |                                                                                     |                | Overflow Cover: Yes           |  |
|                      | Inner Bowl Depth                                                                    | (mm): 86 mn    | n                             |  |
|                      |                                                                                     |                |                               |  |