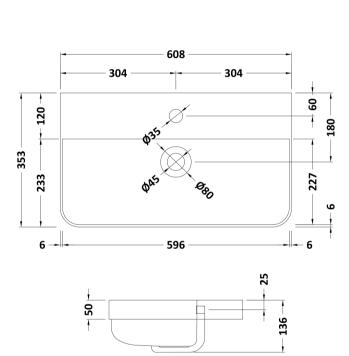

Sales Code: RC004 Description: 600 Thin Edge Basin 1Th (Radius Corners)

| <b>Product Dime</b>  | nsions                                                                              |                |                               |  |
|----------------------|-------------------------------------------------------------------------------------|----------------|-------------------------------|--|
| Height (mm):         |                                                                                     | 135            |                               |  |
| Width (mm):          |                                                                                     | 605            |                               |  |
| Depth (mm):          |                                                                                     | 355            |                               |  |
| Nett Weight (kg)     |                                                                                     | 10.5           |                               |  |
| <b>Packaging Dir</b> | nensions                                                                            |                |                               |  |
| Height (mm):         |                                                                                     | 415            |                               |  |
| Width (mm):          |                                                                                     | 640            |                               |  |
| Depth (mm):          |                                                                                     | 210            |                               |  |
| Gross Weight (kg     | j):                                                                                 | 11             |                               |  |
| <b>Packaging Dat</b> | ta                                                                                  |                |                               |  |
| Box Colour:          |                                                                                     | Brown Card     | dboard Box - Printed          |  |
| Box Qty:             |                                                                                     | 1              |                               |  |
| Label Size:          |                                                                                     | 130 x 95       |                               |  |
| Label Colour:        | Not Applicable                                                                      |                |                               |  |
| Label Qty:           |                                                                                     | 0              |                               |  |
| <b>Outer Box Dir</b> | nensions (If App                                                                    | olicable)      |                               |  |
| Height (mm):         |                                                                                     |                |                               |  |
| Width (mm):          |                                                                                     |                |                               |  |
| Depth (mm):          |                                                                                     |                |                               |  |
| Gross Weight (kg     | ;):                                                                                 |                |                               |  |
| Barcode:             |                                                                                     | 5056211853     | 3404                          |  |
| <b>Product Detai</b> | ls                                                                                  |                |                               |  |
| Country of Origin    | n:                                                                                  | China          |                               |  |
| Fitting Instruction  | 1:                                                                                  | No             |                               |  |
| Certification: CE    | & UKCA: No                                                                          | WRAS: N/A      | A WRAS No: N/A                |  |
| Product Material:    |                                                                                     | Vitreous Ch    | ina                           |  |
| Fixing Supplied:     | : No                                                                                |                |                               |  |
|                      |                                                                                     |                |                               |  |
| Pans/Bidets:         | Trap Style: Not A                                                                   | nnlicable      | Includes Seat: Not Applicable |  |
| Tans/Diacts.         | Trup Style: Notif                                                                   | ppticable      | metades seat. Not Applicable  |  |
| Seats:               | Seat Type: Not A                                                                    | nnlicable      | Material: Not Applicable      |  |
| scats.               | Function: Not Applicable Hinge Type: Not Applicable                                 |                |                               |  |
|                      | Hinge Material: Not Applicable                                                      |                |                               |  |
|                      | Timge material.                                                                     | iot Applicable |                               |  |
| C:-4                 | Onoratina Tymas                                                                     | Not Applicabl  | o Eittinger Net Applicable    |  |
| Cisterns:            | Operating Type: Not Applicable Fittings: Not Applicable  Lever Type: Not Applicable |                |                               |  |
|                      | Lever Type: Not                                                                     | Applicable     |                               |  |
|                      |                                                                                     |                |                               |  |
| Daging               | Ton Holos Ocean                                                                     | nholo          | Chair Char II ala Ma          |  |
| Basins:              | Tap Hole: One Ta                                                                    |                | Chain Stay Hole: No           |  |
|                      | Template: Not Re Overflow Inc: Yes                                                  | <del></del>    | Waste Type Req: Slotted       |  |
|                      |                                                                                     |                | Overflow Cover: Yes           |  |
|                      | Inner Bowl Depth                                                                    | (mm): 86 mn    | n                             |  |
|                      |                                                                                     |                |                               |  |