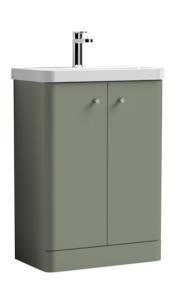

## ROXOR

Sales Code: COR806 Description: 600 F/S 2-Door Unit & Basin

## **Packaging Details**

Barcode: 5056462658414

Sales Code: RC0804 Description: 600 Floor Standing 2-Door Unit

| D 1 (D)                   |                               |  |  |
|---------------------------|-------------------------------|--|--|
| <b>Product Dimensions</b> |                               |  |  |
| Height (mm):              | 814                           |  |  |
| Width (mm):               | 579                           |  |  |
| Depth (mm):               | 342                           |  |  |
| Nett Weight (kg):         | 19.5                          |  |  |
| Packaging Dimensions      |                               |  |  |
| Height (mm):              | 835                           |  |  |
| Width (mm):               | 600                           |  |  |
| Depth (mm):               | 340                           |  |  |
| Gross Weight (kg):        | 20                            |  |  |
| Packaging Data            |                               |  |  |
| Box Colour:               | Brown Cardboard Box - Printed |  |  |
| Box Qty:                  | 1                             |  |  |
| Label Size:               | 100 x 50                      |  |  |
| Label Colour:             | Not Applicable                |  |  |
| Label Qty:                | 0                             |  |  |
| Outer Box Dimensions (If  | Applicable)                   |  |  |
| Height (mm):              | 11 7                          |  |  |
| Width (mm):               |                               |  |  |
| Depth (mm):               |                               |  |  |
| Gross Weight (kg):        |                               |  |  |
| Barcode:                  | 5056462618500                 |  |  |
| Product Details           |                               |  |  |
| Country of Origin:        | China                         |  |  |
| Fitting Instruction:      | No                            |  |  |
| CE & UKCA:                | N/A                           |  |  |
| FSC Certified Materials:  | Yes                           |  |  |
| Colour:                   | Satin Green                   |  |  |
| Construction Method:      | Cam & Wood Dowel              |  |  |
| Construction Type:        | Rigid                         |  |  |
| Cabinet Finish:           | MFC Painted Matt              |  |  |
| Fascia Finish:            | Mdf Painted Matt              |  |  |
| Cabinet Thickness (mm):   | 16                            |  |  |
| Fascia Thickness (mm):    | 25                            |  |  |
| Drawer Included:          | No                            |  |  |
| Drawer Type:              | Not Applicable                |  |  |
| No of Shelves:            | 2                             |  |  |
| Hinge Type:               | 95 Degree Clip-On Soft Close  |  |  |
| Hinge Included:           | Yes                           |  |  |
| Adjustable Legs:          | No                            |  |  |
| Fixings Included:         | Yes                           |  |  |
| Handle Style:             | Modern                        |  |  |
| Waste Shroud:             | No                            |  |  |
| Handle Included:          | Yes                           |  |  |
| Handle Type:              | Knob                          |  |  |
|                           |                               |  |  |