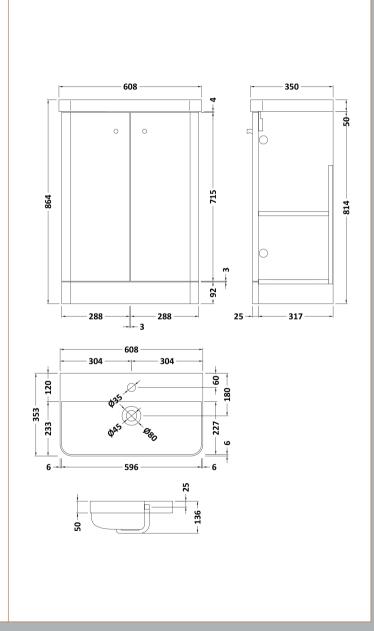

## **Packaging Details**

Barcode: 5056462658414

Sales Code: RC0804 Description: 600 Floor Standing 2-Door Unit

| D 1 (D)                   |                               |  |  |
|---------------------------|-------------------------------|--|--|
| <b>Product Dimensions</b> |                               |  |  |
| Height (mm):              | 814                           |  |  |
| Width (mm):               | 579                           |  |  |
| Depth (mm):               | 342                           |  |  |
| Nett Weight (kg):         | 19.5                          |  |  |
| Packaging Dimensions      |                               |  |  |
| Height (mm):              | 835                           |  |  |
| Width (mm):               | 600                           |  |  |
| Depth (mm):               | 340                           |  |  |
| Gross Weight (kg):        | 20                            |  |  |
| Packaging Data            |                               |  |  |
| Box Colour:               | Brown Cardboard Box - Printed |  |  |
| Box Qty:                  | 1                             |  |  |
| Label Size:               | 100 x 50                      |  |  |
| Label Colour:             | Not Applicable                |  |  |
| Label Qty:                | 0                             |  |  |
| Outer Box Dimensions (If  | Applicable)                   |  |  |
| Height (mm):              | 11 7                          |  |  |
| Width (mm):               |                               |  |  |
| Depth (mm):               |                               |  |  |
| Gross Weight (kg):        |                               |  |  |
| Barcode:                  | 5056462618500                 |  |  |
| Product Details           |                               |  |  |
| Country of Origin:        | China                         |  |  |
| Fitting Instruction:      | No                            |  |  |
| CE & UKCA:                | N/A                           |  |  |
| FSC Certified Materials:  | Yes                           |  |  |
| Colour:                   | Satin Green                   |  |  |
| Construction Method:      | Cam & Wood Dowel              |  |  |
| Construction Type:        | Rigid                         |  |  |
| Cabinet Finish:           | MFC Painted Matt              |  |  |
| Fascia Finish:            | Mdf Painted Matt              |  |  |
| Cabinet Thickness (mm):   | 16                            |  |  |
| Fascia Thickness (mm):    | 25                            |  |  |
| Drawer Included:          | No                            |  |  |
| Drawer Type:              | Not Applicable                |  |  |
| No of Shelves:            | 2                             |  |  |
| Hinge Type:               | 95 Degree Clip-On Soft Close  |  |  |
| Hinge Included:           | Yes                           |  |  |
| Adjustable Legs:          | No                            |  |  |
| Fixings Included:         | Yes                           |  |  |
| Handle Style:             | Modern                        |  |  |
| Waste Shroud:             | No                            |  |  |
| Handle Included:          | Yes                           |  |  |
| Handle Type:              | Knob                          |  |  |
|                           |                               |  |  |

Sales Code: RC004 Description: 600 Thin Edge Basin 1Th (Radius Corners)

| <b>Product Dime</b>  | nsions                                                                              |                |                               |  |
|----------------------|-------------------------------------------------------------------------------------|----------------|-------------------------------|--|
| Height (mm):         |                                                                                     | 135            |                               |  |
| Width (mm):          |                                                                                     | 605            |                               |  |
| Depth (mm):          |                                                                                     | 355            |                               |  |
| Nett Weight (kg)     |                                                                                     | 10.5           |                               |  |
| <b>Packaging Dir</b> | nensions                                                                            |                |                               |  |
| Height (mm):         |                                                                                     | 415            |                               |  |
| Width (mm):          |                                                                                     | 640            |                               |  |
| Depth (mm):          |                                                                                     | 210            |                               |  |
| Gross Weight (kg     | j):                                                                                 | 11             |                               |  |
| <b>Packaging Dat</b> | ta                                                                                  |                |                               |  |
| Box Colour:          |                                                                                     | Brown Card     | dboard Box - Printed          |  |
| Box Qty:             |                                                                                     | 1              |                               |  |
| Label Size:          |                                                                                     | 130 x 95       |                               |  |
| Label Colour:        | Not Applicable                                                                      |                |                               |  |
| Label Qty:           |                                                                                     | 0              |                               |  |
| <b>Outer Box Dir</b> | nensions (If App                                                                    | olicable)      |                               |  |
| Height (mm):         |                                                                                     |                |                               |  |
| Width (mm):          |                                                                                     |                |                               |  |
| Depth (mm):          |                                                                                     |                |                               |  |
| Gross Weight (kg     | ;):                                                                                 |                |                               |  |
| Barcode:             |                                                                                     | 5056211853     | 3404                          |  |
| <b>Product Detai</b> | ls                                                                                  |                |                               |  |
| Country of Origin    | n:                                                                                  | China          |                               |  |
| Fitting Instruction  | 1:                                                                                  | No             |                               |  |
| Certification: CE    | & UKCA: No                                                                          | WRAS: N/A      | A WRAS No: N/A                |  |
| Product Material:    |                                                                                     | Vitreous Ch    | ina                           |  |
| Fixing Supplied:     | : No                                                                                |                |                               |  |
|                      |                                                                                     |                |                               |  |
| Pans/Bidets:         | Trap Style: Not A                                                                   | nnlicable      | Includes Seat: Not Applicable |  |
| Tans/Diacts.         | Trup Style: Notif                                                                   | ppticable      | metades seat. Not Applicable  |  |
| Seats:               | Seat Type: Not A                                                                    | nnlicable      | Material: Not Applicable      |  |
| scats.               | Function: Not Applicable Hinge Type: Not Applicable                                 |                |                               |  |
|                      | Hinge Material: Not Applicable                                                      |                |                               |  |
|                      | Timge material.                                                                     | iot Applicable |                               |  |
| C:-4                 | Onoratina Tymas                                                                     | Not Applicabl  | o Eittinger Net Applicable    |  |
| Cisterns:            | Operating Type: Not Applicable Fittings: Not Applicable  Lever Type: Not Applicable |                |                               |  |
|                      | Lever Type: Not                                                                     | Applicable     |                               |  |
|                      |                                                                                     |                |                               |  |
| Daging               | Ton Holos Ocean                                                                     | nholo          | Chair Char II ala Ma          |  |
| Basins:              | Tap Hole: One Ta                                                                    |                | Chain Stay Hole: No           |  |
|                      | Template: Not Re Overflow Inc: Yes                                                  | <del></del>    | Waste Type Req: Slotted       |  |
|                      |                                                                                     |                | Overflow Cover: Yes           |  |
|                      | Inner Bowl Depth                                                                    | (mm): 86 mn    | n                             |  |
|                      |                                                                                     |                |                               |  |