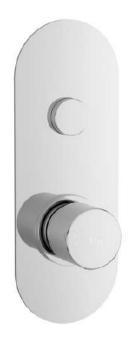

Sales Code: CPB1310 Description: Round Push Button Valve (Single Outlet)

| Product Dimensions                       |                     |
|------------------------------------------|---------------------|
| Length (mm):                             |                     |
| Width (mm):                              | 80                  |
| Height (mm):                             | 215                 |
| Depth (mm):                              | 135                 |
| Nett Weight (kg):                        | 2.2                 |
| Packaging Dimensions                     |                     |
| Length (mm):                             | 275                 |
| Width (mm):                              | 242                 |
| Height (mm):                             | 124                 |
| Gross Weight (kg):                       | 2.3                 |
| Packaging Data                           |                     |
| Box Colour:                              | White Cardboard Box |
| Box Oty:                                 | 0                   |
| Label Size:                              | 0 x 0               |
| Label Colour:                            | White Label         |
| Label Qty:                               | 0                   |
|                                          | <u> </u>            |
| Outer Box Dimensions (If Applic          | able)               |
| Length (mm):                             | 242                 |
| Width (mm):                              | 242                 |
| Height (mm):                             | 124                 |
| Depth (mm):                              | 275                 |
| Gross Weight (kg): Barcode:              | 5056211804222       |
|                                          | 5056211804222       |
| Product Details                          |                     |
| Country of Origin:                       | United Kingdom      |
| Fitting Instruction:                     | Yes                 |
| Product Material:                        | Brass/ABS           |
| Mount Type:                              | Recessed            |
| Outlet Elbow Supplied:                   | No                  |
| Easy Clean:                              | Not Applicable      |
| Head Included:                           | No                  |
| Handset Included:                        | No                  |
| Body Jets Included:                      | No                  |
| No of Body Jets:                         | Not Applicable      |
| Operating Pressure (bar):                | 1                   |
| Valve/Cartridge Type:                    | Push Button         |
| Flow Rates (L/min): 0.1 bar: N/A 0.5 bar |                     |
| TMV2 Approved: No                        | Approval No: N/A    |
| TMV3 Approved: No                        | Approval No: N/A    |
| WRAS Approved: No                        | Approval No: N/A    |
| Head Function:                           | Not Applicable      |
| Handset Function:                        | Not Applicable      |
| Body Jet Info:                           | Not Applicable      |
| Pipe Size:                               | 15 mm (1/2" Bsp)    |
| Pipe Centres: Colour/Finish:             | N/A<br>Chrome       |
| Hose Included:                           | Not Applicable      |
| No. of Outlets:                          | 1                   |
| ivo. or Outlets.                         | _                   |