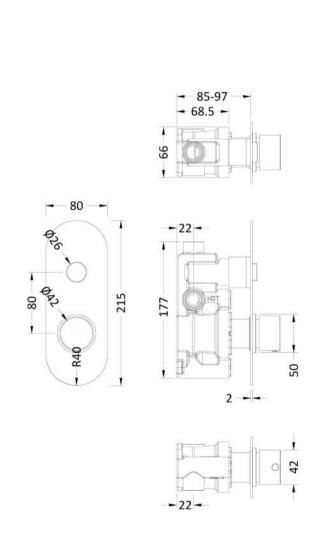

Sales Code: CPB1310 Description: Round Push Button Valve (Single Outlet)

| Product Dimensions                       |                     |
|------------------------------------------|---------------------|
| Length (mm):                             |                     |
| Width (mm):                              | 80                  |
| Height (mm):                             | 215                 |
| Depth (mm):                              | 135                 |
| Nett Weight (kg):                        | 2.2                 |
| Packaging Dimensions                     |                     |
| Length (mm):                             | 275                 |
| Width (mm):                              | 242                 |
| Height (mm):                             | 124                 |
| Gross Weight (kg):                       | 2.3                 |
| Packaging Data                           |                     |
| Box Colour:                              | White Cardboard Box |
| Box Oty:                                 | 0                   |
| Label Size:                              | 0 x 0               |
| Label Colour:                            | White Label         |
| Label Qty:                               | 0                   |
|                                          | <u> </u>            |
| Outer Box Dimensions (If Applic          | able)               |
| Length (mm):                             | 242                 |
| Width (mm):                              | 242                 |
| Height (mm):                             | 124                 |
| Depth (mm):                              | 275                 |
| Gross Weight (kg): Barcode:              | 5056211804222       |
|                                          | 5056211804222       |
| Product Details                          |                     |
| Country of Origin:                       | United Kingdom      |
| Fitting Instruction:                     | Yes                 |
| Product Material:                        | Brass/ABS           |
| Mount Type:                              | Recessed            |
| Outlet Elbow Supplied:                   | No                  |
| Easy Clean:                              | Not Applicable      |
| Head Included:                           | No                  |
| Handset Included:                        | No                  |
| Body Jets Included:                      | No                  |
| No of Body Jets:                         | Not Applicable      |
| Operating Pressure (bar):                | 1                   |
| Valve/Cartridge Type:                    | Push Button         |
| Flow Rates (L/min): 0.1 bar: N/A 0.5 bar |                     |
| TMV2 Approved: No                        | Approval No: N/A    |
| TMV3 Approved: No                        | Approval No: N/A    |
| WRAS Approved: No                        | Approval No: N/A    |
| Head Function:                           | Not Applicable      |
| Handset Function:                        | Not Applicable      |
| Body Jet Info:                           | Not Applicable      |
| Pipe Size:                               | 15 mm (1/2" Bsp)    |
| Pipe Centres: Colour/Finish:             | N/A<br>Chrome       |
| Hose Included:                           | Not Applicable      |
| No. of Outlets:                          | 1                   |
| ivo. or Outlets.                         | _                   |