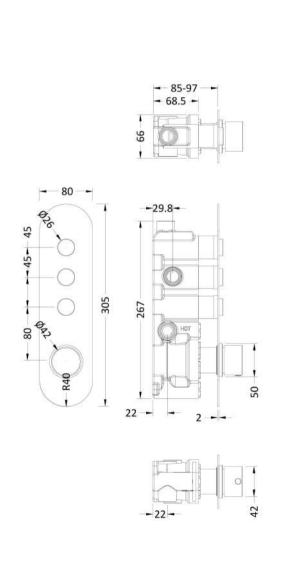

Sales Code: CPB1312 Description: Round Push Button Valve (Triple Outlet)

| <b>Product Dimensions</b>               |                                         |
|-----------------------------------------|-----------------------------------------|
| Length (mm):                            |                                         |
| Width (mm):                             | 80                                      |
| Height (mm):                            | 305                                     |
| Depth (mm):                             | 135                                     |
| Nett Weight (kg):                       | 2.4                                     |
| <b>Packaging Dimensions</b>             |                                         |
| Length (mm):                            | 363                                     |
| Width (mm):                             | 242                                     |
| Height (mm):                            | 124                                     |
| Gross Weight (kg):                      | 2.5                                     |
| Packaging Data                          |                                         |
| Box Colour:                             | White Cardboard Box                     |
| Box Qty:                                | 0                                       |
| Label Size:                             | 0 x 0                                   |
| Label Colour:                           | White Label                             |
| Label Qty:                              | 0                                       |
| <b>Outer Box Dimensions (If Applie</b>  | cable)                                  |
| Length (mm):                            |                                         |
| Width (mm):                             | 242                                     |
| Height (mm):                            | 124                                     |
| Depth (mm):                             | 363                                     |
| Gross Weight (kg):                      |                                         |
| Barcode:                                | 5056211804246                           |
| <b>Product Details</b>                  |                                         |
| Country of Origin:                      | United Kingdom                          |
| Fitting Instruction:                    | Yes                                     |
| Product Material:                       | Brass/ABS                               |
| Mount Type:                             | Recessed                                |
| Outlet Elbow Supplied:                  | No                                      |
| Easy Clean:                             | Not Applicable                          |
| Head Included:                          | No                                      |
| Handset Included:                       | No                                      |
| Body Jets Included:                     | No                                      |
| No of Body Jets:                        | Not Applicable                          |
| Operating Pressure (bar):               | 3                                       |
| Valve/Cartridge Type:                   | Push Button                             |
| Flow Rates (L/min): 0.1 bar: N/A 0.5 ba | ar: N/A 1 bar: N/A 2 bar: N/A 3 bar: 28 |
| TMV2 Approved: No                       | Approval No: N/A                        |
| TMV3 Approved: No                       | Approval No: N/A                        |
| WRAS Approved: No                       | Approval No: N/A                        |
| Head Function:                          | Not Applicable                          |
| Handset Function:                       | Not Applicable                          |
| Body Jet Info:                          | Not Applicable                          |
| Pipe Size:                              | 15 mm (1/2" Bsp)                        |
| Pipe Centres:                           | N/A                                     |
| Colour/Finish:                          | Chrome                                  |
| Hose Included:                          | Not Applicable                          |
| No. of Outlets:                         | 3                                       |