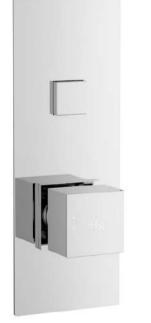

**Description:** Square Push Button Valve (Single Outlet)

50

| Product Dimensions               |                                                  |
|----------------------------------|--------------------------------------------------|
| Length (mm):                     |                                                  |
| Width (mm):                      | 80                                               |
| Height (mm):                     | 215                                              |
| Depth (mm):                      | 135                                              |
| Nett Weight (kg):                | 2.2                                              |
| Packaging Dimensions             |                                                  |
| Length (mm):                     | 275                                              |
| Width (mm):                      | 292                                              |
| Height (mm):                     | 124                                              |
| Gross Weight (kg):               | 2.3                                              |
| Packaging Data                   | 210                                              |
| Box Colour:                      | White Cardboard Box                              |
| Box Oty:                         |                                                  |
| Label Size:                      |                                                  |
| Label Size:                      |                                                  |
|                                  | White Label                                      |
| Label Qty:                       | 0                                                |
| Outer Box Dimensions (If A       | аррисарие)                                       |
| Length (mm):                     |                                                  |
| Width (mm):                      | 242                                              |
| Height (mm):                     | 124                                              |
| Depth (mm):                      | 275                                              |
| Gross Weight (kg):               |                                                  |
| Barcode:                         | 5056211804253                                    |
| Product Details                  |                                                  |
| Country of Origin:               | United Kingdom                                   |
| Fitting Instruction:             | Yes                                              |
| Product Material:                | Brass/ABS                                        |
| Mount Type:                      | Recessed                                         |
| Outlet Elbow Supplied:           | No                                               |
| Easy Clean:                      | Not Applicable                                   |
| Head Included:                   | No                                               |
| Handset Included:                | No                                               |
| Body Jets Included:              | No                                               |
| No of Body Jets:                 | Not Applicable                                   |
| Operating Pressure (bar):        | 1                                                |
| Valve/Cartridge Type:            | Push Button                                      |
| Flow Rates (L/min): 0.1 bar: N/A | 0.5 bar: N/A 1 bar: 11.1 2 bar: 16.1 3 bar: 19.7 |
| TMV2 Approved: No                | Approval No: N/A                                 |
| TMV3 Approved: No                | Approval No: N/A                                 |
| WRAS Approved: No                | Approval No: N/A                                 |
| Head Function:                   | Not Applicable                                   |
| Handset Function:                | Not Applicable                                   |
| Body Jet Info:                   | Not Applicable                                   |
| Pipe Size:                       | 15 mm (1/2" Bsp)                                 |
| Pipe Centres:                    | N/A                                              |
| Colour/Finish:                   | Chrome                                           |
| Hose Included:                   | Not Applicable                                   |
|                                  |                                                  |