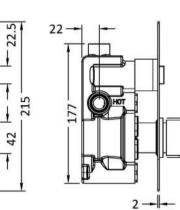

## TECHNICAL DATA SHEET

ROXOR

-- 42 ---

-

22.5 ---

80

1

Sales Code: CPB3310

**Description:** Square Push Button Valve (Single Outlet)

50

| Product Dimensions               |                                                  |
|----------------------------------|--------------------------------------------------|
| Length (mm):                     |                                                  |
| Width (mm):                      | 80                                               |
| Height (mm):                     | 215                                              |
| Depth (mm):                      | 135                                              |
| Nett Weight (kg):                | 2.2                                              |
| Packaging Dimensions             |                                                  |
| Length (mm):                     | 275                                              |
| Width (mm):                      | 292                                              |
| Height (mm):                     | 124                                              |
| Gross Weight (kg):               | 2.3                                              |
| Packaging Data                   | 210                                              |
| Box Colour:                      | White Cardboard Box                              |
| Box Oty:                         |                                                  |
| Label Size:                      |                                                  |
| Label Size:                      |                                                  |
|                                  | White Label                                      |
| Label Qty:                       | 0                                                |
| Outer Box Dimensions (If A       | аррисарие)                                       |
| Length (mm):                     |                                                  |
| Width (mm):                      | 242                                              |
| Height (mm):                     | 124                                              |
| Depth (mm):                      | 275                                              |
| Gross Weight (kg):               |                                                  |
| Barcode:                         | 5056211804253                                    |
| Product Details                  |                                                  |
| Country of Origin:               | United Kingdom                                   |
| Fitting Instruction:             | Yes                                              |
| Product Material:                | Brass/ABS                                        |
| Mount Type:                      | Recessed                                         |
| Outlet Elbow Supplied:           | No                                               |
| Easy Clean:                      | Not Applicable                                   |
| Head Included:                   | No                                               |
| Handset Included:                | No                                               |
| Body Jets Included:              | No                                               |
| No of Body Jets:                 | Not Applicable                                   |
| Operating Pressure (bar):        | 1                                                |
| Valve/Cartridge Type:            | Push Button                                      |
| Flow Rates (L/min): 0.1 bar: N/A | 0.5 bar: N/A 1 bar: 11.1 2 bar: 16.1 3 bar: 19.7 |
| TMV2 Approved: No                | Approval No: N/A                                 |
| TMV3 Approved: No                | Approval No: N/A                                 |
| WRAS Approved: No                | Approval No: N/A                                 |
| Head Function:                   | Not Applicable                                   |
| Handset Function:                | Not Applicable                                   |
| Body Jet Info:                   | Not Applicable                                   |
| Pipe Size:                       | 15 mm (1/2" Bsp)                                 |
| Pipe Centres:                    | N/A                                              |
| Colour/Finish:                   | Chrome                                           |
| Hose Included:                   | Not Applicable                                   |
|                                  |                                                  |