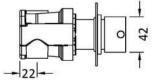

## TECHNICAL DATA SHEET

ROXOR

-- 42 ---

-

22.5 ---

80

1

Sales Code: CPB3310

**Description:** Square Push Button Valve (Single Outlet)

50

| Product Dimensions               |                                                  |
|----------------------------------|--------------------------------------------------|
| Length (mm):                     |                                                  |
| Width (mm):                      | 80                                               |
| Height (mm):                     | 215                                              |
| Depth (mm):                      | 135                                              |
| Nett Weight (kg):                | 2.2                                              |
| Packaging Dimensions             |                                                  |
| Length (mm):                     | 275                                              |
| Width (mm):                      | 292                                              |
| Height (mm):                     | 124                                              |
| Gross Weight (kg):               | 2.3                                              |
| Packaging Data                   | 210                                              |
| Box Colour:                      | White Cardboard Box                              |
| Box Oty:                         |                                                  |
| Label Size:                      |                                                  |
| Label Size:                      |                                                  |
|                                  | White Label                                      |
| Label Qty:                       | 0                                                |
| Outer Box Dimensions (If A       | аррисарие)                                       |
| Length (mm):                     |                                                  |
| Width (mm):                      | 242                                              |
| Height (mm):                     | 124                                              |
| Depth (mm):                      | 275                                              |
| Gross Weight (kg):               |                                                  |
| Barcode:                         | 5056211804253                                    |
| Product Details                  |                                                  |
| Country of Origin:               | United Kingdom                                   |
| Fitting Instruction:             | Yes                                              |
| Product Material:                | Brass/ABS                                        |
| Mount Type:                      | Recessed                                         |
| Outlet Elbow Supplied:           | No                                               |
| Easy Clean:                      | Not Applicable                                   |
| Head Included:                   | No                                               |
| Handset Included:                | No                                               |
| Body Jets Included:              | No                                               |
| No of Body Jets:                 | Not Applicable                                   |
| Operating Pressure (bar):        | 1                                                |
| Valve/Cartridge Type:            | Push Button                                      |
| Flow Rates (L/min): 0.1 bar: N/A | 0.5 bar: N/A 1 bar: 11.1 2 bar: 16.1 3 bar: 19.7 |
| TMV2 Approved: No                | Approval No: N/A                                 |
| TMV3 Approved: No                | Approval No: N/A                                 |
| WRAS Approved: No                | Approval No: N/A                                 |
| Head Function:                   | Not Applicable                                   |
| Handset Function:                | Not Applicable                                   |
| Body Jet Info:                   | Not Applicable                                   |
| Pipe Size:                       | 15 mm (1/2" Bsp)                                 |
| Pipe Centres:                    | N/A                                              |
| Colour/Finish:                   | Chrome                                           |
| Hose Included:                   | Not Applicable                                   |
|                                  |                                                  |