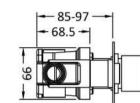

**Description:** Square Push Button Valve (Single Outlet)

50

| Product Dimensions               |                                                  |
|----------------------------------|--------------------------------------------------|
| Length (mm):                     |                                                  |
| Width (mm):                      | 80                                               |
| Height (mm):                     | 215                                              |
| Depth (mm):                      | 135                                              |
| Nett Weight (kg):                | 2.2                                              |
| Packaging Dimensions             |                                                  |
| Length (mm):                     | 275                                              |
| Width (mm):                      | 292                                              |
| Height (mm):                     | 124                                              |
| Gross Weight (kg):               | 2.3                                              |
| Packaging Data                   | 210                                              |
| Box Colour:                      | White Cardboard Box                              |
| Box Oty:                         |                                                  |
| Label Size:                      |                                                  |
| Label Size:                      |                                                  |
|                                  | White Label                                      |
| Label Qty:                       | 0                                                |
| Outer Box Dimensions (If A       | аррисарие)                                       |
| Length (mm):                     |                                                  |
| Width (mm):                      | 242                                              |
| Height (mm):                     | 124                                              |
| Depth (mm):                      | 275                                              |
| Gross Weight (kg):               |                                                  |
| Barcode:                         | 5056211804253                                    |
| Product Details                  |                                                  |
| Country of Origin:               | United Kingdom                                   |
| Fitting Instruction:             | Yes                                              |
| Product Material:                | Brass/ABS                                        |
| Mount Type:                      | Recessed                                         |
| Outlet Elbow Supplied:           | No                                               |
| Easy Clean:                      | Not Applicable                                   |
| Head Included:                   | No                                               |
| Handset Included:                | No                                               |
| Body Jets Included:              | No                                               |
| No of Body Jets:                 | Not Applicable                                   |
| Operating Pressure (bar):        | 1                                                |
| Valve/Cartridge Type:            | Push Button                                      |
| Flow Rates (L/min): 0.1 bar: N/A | 0.5 bar: N/A 1 bar: 11.1 2 bar: 16.1 3 bar: 19.7 |
| TMV2 Approved: No                | Approval No: N/A                                 |
| TMV3 Approved: No                | Approval No: N/A                                 |
| WRAS Approved: No                | Approval No: N/A                                 |
| Head Function:                   | Not Applicable                                   |
| Handset Function:                | Not Applicable                                   |
| Body Jet Info:                   | Not Applicable                                   |
| Pipe Size:                       | 15 mm (1/2" Bsp)                                 |
| Pipe Centres:                    | N/A                                              |
| Colour/Finish:                   | Chrome                                           |
| Hose Included:                   | Not Applicable                                   |
|                                  |                                                  |