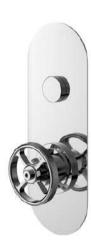

Sales Code: CPB4310 Description: Industrial 1 Push Button Shower Valve

| <b>Product Dimensions</b>      |                                       |
|--------------------------------|---------------------------------------|
| Length (mm):                   |                                       |
| Width (mm):                    | 80                                    |
| Height (mm):                   | 215                                   |
| Depth (mm):                    | 135                                   |
| Nett Weight (kg):              | 2.3                                   |
| <b>Packaging Dimensions</b>    |                                       |
| Length (mm):                   | 275                                   |
| Width (mm):                    | 242                                   |
| Height (mm):                   | 124                                   |
| Gross Weight (kg):             | 2.3                                   |
| Packaging Data                 |                                       |
| Box Colour:                    | White Cardboard Box                   |
| Box Oty:                       | 0                                     |
| Label Size:                    | 0 x 0                                 |
| Label Colour:                  | White Label                           |
| Label Qty:                     | 0                                     |
| Outer Box Dimensions (I        | f Applicable)                         |
| Length (mm):                   | · · · · · · · · · · · · · · · · · · · |
| Width (mm):                    | 242                                   |
| Height (mm):                   | 124                                   |
| Depth (mm):                    | 275                                   |
| Gross Weight (kg):             | 213                                   |
| Barcode:                       | 5056211855170                         |
| Product Details                |                                       |
| Country of Origin:             | United Kingdom                        |
| Fitting Instruction:           | Yes                                   |
| Product Material:              | Brass/ABS                             |
| Mount Type:                    | Recessed                              |
| Outlet Elbow Supplied:         | No                                    |
| Easy Clean:                    | Not Applicable                        |
| Head Included:                 | No                                    |
| Handset Included:              | No                                    |
| Body Jets Included:            | No                                    |
| No of Body Jets:               | Not Applicable                        |
| Operating Pressure (bar):      | 1                                     |
| Valve/Cartridge Type:          | Push Button                           |
| Flow Rates (L/min): 0.1 bar: N |                                       |
| TMV2 Approved: No              | Approval No: N/A                      |
| TMV3 Approved: No              | Approval No: N/A                      |
| WRAS Approved: No              | Approval No: N/A                      |
| Head Function:                 | Not Applicable                        |
| Handset Function:              | Not Applicable                        |
| Body Jet Info:                 | Not Applicable                        |
| Pipe Size:                     | 15 mm (1/2" Bsp)                      |
| Pipe Centres:                  | N/A                                   |
| Colour/Finish:                 | Chrome                                |
| Hose Included:                 | Not Applicable                        |
| No. of Outlets:                | 1                                     |
|                                |                                       |