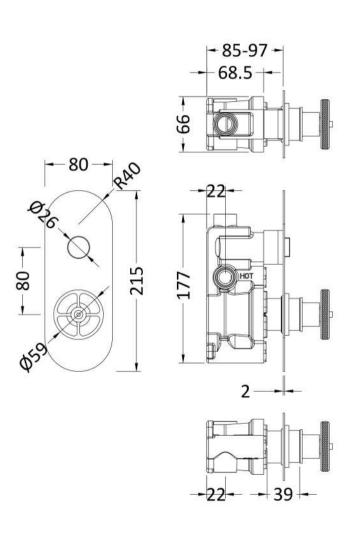

Sales Code: CPB4310 Description: Industrial 1 Push Button Shower Valve

| <b>Product Dimensions</b>      |                                       |
|--------------------------------|---------------------------------------|
| Length (mm):                   |                                       |
| Width (mm):                    | 80                                    |
| Height (mm):                   | 215                                   |
| Depth (mm):                    | 135                                   |
| Nett Weight (kg):              | 2.3                                   |
| <b>Packaging Dimensions</b>    |                                       |
| Length (mm):                   | 275                                   |
| Width (mm):                    | 242                                   |
| Height (mm):                   | 124                                   |
| Gross Weight (kg):             | 2.3                                   |
| Packaging Data                 |                                       |
| Box Colour:                    | White Cardboard Box                   |
| Box Oty:                       | 0                                     |
| Label Size:                    | 0 x 0                                 |
| Label Colour:                  | White Label                           |
| Label Qty:                     | 0                                     |
| Outer Box Dimensions (I        | f Applicable)                         |
| Length (mm):                   | · · · · · · · · · · · · · · · · · · · |
| Width (mm):                    | 242                                   |
| Height (mm):                   | 124                                   |
| Depth (mm):                    | 275                                   |
| Gross Weight (kg):             | 213                                   |
| Barcode:                       | 5056211855170                         |
| Product Details                |                                       |
| Country of Origin:             | United Kingdom                        |
| Fitting Instruction:           | Yes                                   |
| Product Material:              | Brass/ABS                             |
| Mount Type:                    | Recessed                              |
| Outlet Elbow Supplied:         | No                                    |
| Easy Clean:                    | Not Applicable                        |
| Head Included:                 | No                                    |
| Handset Included:              | No                                    |
| Body Jets Included:            | No                                    |
| No of Body Jets:               | Not Applicable                        |
| Operating Pressure (bar):      | 1                                     |
| Valve/Cartridge Type:          | Push Button                           |
| Flow Rates (L/min): 0.1 bar: N |                                       |
| TMV2 Approved: No              | Approval No: N/A                      |
| TMV3 Approved: No              | Approval No: N/A                      |
| WRAS Approved: No              | Approval No: N/A                      |
| Head Function:                 | Not Applicable                        |
| Handset Function:              | Not Applicable                        |
| Body Jet Info:                 | Not Applicable                        |
| Pipe Size:                     | 15 mm (1/2" Bsp)                      |
| Pipe Centres:                  | N/A                                   |
| Colour/Finish:                 | Chrome                                |
| Hose Included:                 | Not Applicable                        |
| No. of Outlets:                | 1                                     |
|                                |                                       |