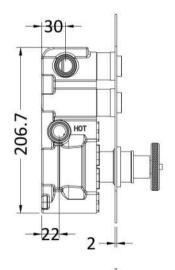

## TECHNICAL DATA SHEET

ROXOR

Sales Code: CPB4311

**Description:** Industrial Twin Push Button Shower Valve

| Length (mm):                     |                     |
|----------------------------------|---------------------|
| Width (mm):                      | 80                  |
| Height (mm):                     | 261                 |
| Depth (mm):                      | 135                 |
| Nett Weight (kg):                | 2.4                 |
|                                  | ۷.4                 |
| Packaging Dimensions             |                     |
| Length (mm):                     | 318                 |
| Width (mm):                      | 242                 |
| Height (mm):                     | 124                 |
| Gross Weight (kg):               | 2.4                 |
| Packaging Data                   |                     |
| Box Colour:                      | White Cardboard Box |
| Box Qty:                         | 0                   |
| Label Size:                      | 0 x 0               |
| Label Colour:                    | White Label         |
| Label Qty:                       | 0                   |
| Outer Box Dimensions (If A       | Annlicable)         |
| Length (mm):                     | (ppicaole)          |
| Width (mm):                      | 242                 |
|                                  | 124                 |
| Height (mm):                     |                     |
| Depth (mm):                      | 318                 |
| Gross Weight (kg):               | 5050011055104       |
| Barcode:                         | 5056211855194       |
| Product Details                  |                     |
| Country of Origin:               | United Kingdom      |
| Fitting Instruction:             | Yes                 |
| Product Material:                | Brass/ABS           |
| Mount Type:                      | Recessed            |
| Outlet Elbow Supplied:           | No                  |
| Easy Clean:                      | Not Applicable      |
| Head Included:                   | No                  |
| Handset Included:                | No                  |
| Body Jets Included:              | No                  |
| No of Body Jets:                 | Not Applicable      |
| Operating Pressure (bar):        | 2                   |
| Valve/Cartridge Type:            | Push Button         |
| Flow Rates (L/min): 0.1 bar: N/A |                     |
| TMV2 Approved: No                | Approval No: N/A    |
| TMV3 Approved: No                | Approval No: N/A    |
| WRAS Approved: No                | Approval No: N/A    |
| Head Function:                   | Not Applicable      |
| Handset Function:                | Not Applicable      |
| Body Jet Info:                   | Not Applicable      |
| Pipe Size:                       | 15 mm (1/2" Bsp)    |
| Pipe Centres:                    | N/A                 |
| Colour/Finish:                   | Chrome              |
| Hose Included:                   | Not Applicable      |
|                                  |                     |