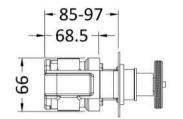

## TECHNICAL DATA SHEET

ROXOR

Sales Code: CPB4311

**Description:** Industrial Twin Push Button Shower Valve

| Length (mm):                     |                     |
|----------------------------------|---------------------|
| Width (mm):                      | 80                  |
| Height (mm):                     | 261                 |
| Depth (mm):                      | 135                 |
| Nett Weight (kg):                | 2.4                 |
|                                  | ۷.4                 |
| Packaging Dimensions             |                     |
| Length (mm):                     | 318                 |
| Width (mm):                      | 242                 |
| Height (mm):                     | 124                 |
| Gross Weight (kg):               | 2.4                 |
| Packaging Data                   |                     |
| Box Colour:                      | White Cardboard Box |
| Box Qty:                         | 0                   |
| Label Size:                      | 0 x 0               |
| Label Colour:                    | White Label         |
| Label Qty:                       | 0                   |
| Outer Box Dimensions (If A       | Annlicable)         |
| Length (mm):                     | (ppicaole)          |
| Width (mm):                      | 242                 |
|                                  | 124                 |
| Height (mm):                     |                     |
| Depth (mm):                      | 318                 |
| Gross Weight (kg):               | 5050011055104       |
| Barcode:                         | 5056211855194       |
| Product Details                  |                     |
| Country of Origin:               | United Kingdom      |
| Fitting Instruction:             | Yes                 |
| Product Material:                | Brass/ABS           |
| Mount Type:                      | Recessed            |
| Outlet Elbow Supplied:           | No                  |
| Easy Clean:                      | Not Applicable      |
| Head Included:                   | No                  |
| Handset Included:                | No                  |
| Body Jets Included:              | No                  |
| No of Body Jets:                 | Not Applicable      |
| Operating Pressure (bar):        | 2                   |
| Valve/Cartridge Type:            | Push Button         |
| Flow Rates (L/min): 0.1 bar: N/A |                     |
| TMV2 Approved: No                | Approval No: N/A    |
| TMV3 Approved: No                | Approval No: N/A    |
| WRAS Approved: No                | Approval No: N/A    |
| Head Function:                   | Not Applicable      |
| Handset Function:                | Not Applicable      |
| Body Jet Info:                   | Not Applicable      |
| Pipe Size:                       | 15 mm (1/2" Bsp)    |
| Pipe Centres:                    | N/A                 |
| Colour/Finish:                   | Chrome              |
| Hose Included:                   | Not Applicable      |
|                                  |                     |