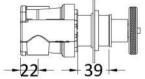

## TECHNICAL DATA SHEET

ROXOR

Sales Code: CPB4311

**Description:** Industrial Twin Push Button Shower Valve

| Length (mm):                     |                     |
|----------------------------------|---------------------|
| Width (mm):                      | 80                  |
| Height (mm):                     | 261                 |
| Depth (mm):                      | 135                 |
| Nett Weight (kg):                | 2.4                 |
|                                  | ۷.4                 |
| Packaging Dimensions             |                     |
| Length (mm):                     | 318                 |
| Width (mm):                      | 242                 |
| Height (mm):                     | 124                 |
| Gross Weight (kg):               | 2.4                 |
| Packaging Data                   |                     |
| Box Colour:                      | White Cardboard Box |
| Box Qty:                         | 0                   |
| Label Size:                      | 0 x 0               |
| Label Colour:                    | White Label         |
| Label Qty:                       | 0                   |
| Outer Box Dimensions (If A       | Annlicable)         |
| Length (mm):                     | (ppicaole)          |
| Width (mm):                      | 242                 |
|                                  | 124                 |
| Height (mm):                     |                     |
| Depth (mm):                      | 318                 |
| Gross Weight (kg):               | 5050011055104       |
| Barcode:                         | 5056211855194       |
| Product Details                  |                     |
| Country of Origin:               | United Kingdom      |
| Fitting Instruction:             | Yes                 |
| Product Material:                | Brass/ABS           |
| Mount Type:                      | Recessed            |
| Outlet Elbow Supplied:           | No                  |
| Easy Clean:                      | Not Applicable      |
| Head Included:                   | No                  |
| Handset Included:                | No                  |
| Body Jets Included:              | No                  |
| No of Body Jets:                 | Not Applicable      |
| Operating Pressure (bar):        | 2                   |
| Valve/Cartridge Type:            | Push Button         |
| Flow Rates (L/min): 0.1 bar: N/A |                     |
| TMV2 Approved: No                | Approval No: N/A    |
| TMV3 Approved: No                | Approval No: N/A    |
| WRAS Approved: No                | Approval No: N/A    |
| Head Function:                   | Not Applicable      |
| Handset Function:                | Not Applicable      |
| Body Jet Info:                   | Not Applicable      |
| Pipe Size:                       | 15 mm (1/2" Bsp)    |
| Pipe Centres:                    | N/A                 |
| Colour/Finish:                   | Chrome              |
| Hose Included:                   | Not Applicable      |
|                                  |                     |