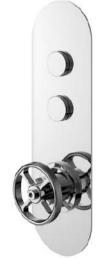

## TECHNICAL DATA SHEET

ROXOR

Sales Code: CPB4311

**Description:** Industrial Twin Push Button Shower Valve

| Length (mm):                     |                     |
|----------------------------------|---------------------|
| Width (mm):                      | 80                  |
| Height (mm):                     | 261                 |
| Depth (mm):                      | 135                 |
| Nett Weight (kg):                | 2.4                 |
|                                  | ۷.4                 |
| Packaging Dimensions             |                     |
| Length (mm):                     | 318                 |
| Width (mm):                      | 242                 |
| Height (mm):                     | 124                 |
| Gross Weight (kg):               | 2.4                 |
| Packaging Data                   |                     |
| Box Colour:                      | White Cardboard Box |
| Box Qty:                         | 0                   |
| Label Size:                      | 0 x 0               |
| Label Colour:                    | White Label         |
| Label Qty:                       | 0                   |
| Outer Box Dimensions (If A       | Annlicable)         |
| Length (mm):                     | (ppicaole)          |
| Width (mm):                      | 242                 |
|                                  | 124                 |
| Height (mm):                     |                     |
| Depth (mm):                      | 318                 |
| Gross Weight (kg):               | 5050011055104       |
| Barcode:                         | 5056211855194       |
| Product Details                  |                     |
| Country of Origin:               | United Kingdom      |
| Fitting Instruction:             | Yes                 |
| Product Material:                | Brass/ABS           |
| Mount Type:                      | Recessed            |
| Outlet Elbow Supplied:           | No                  |
| Easy Clean:                      | Not Applicable      |
| Head Included:                   | No                  |
| Handset Included:                | No                  |
| Body Jets Included:              | No                  |
| No of Body Jets:                 | Not Applicable      |
| Operating Pressure (bar):        | 2                   |
| Valve/Cartridge Type:            | Push Button         |
| Flow Rates (L/min): 0.1 bar: N/A |                     |
| TMV2 Approved: No                | Approval No: N/A    |
| TMV3 Approved: No                | Approval No: N/A    |
| WRAS Approved: No                | Approval No: N/A    |
| Head Function:                   | Not Applicable      |
| Handset Function:                | Not Applicable      |
| Body Jet Info:                   | Not Applicable      |
| Pipe Size:                       | 15 mm (1/2" Bsp)    |
| Pipe Centres:                    | N/A                 |
| Colour/Finish:                   | Chrome              |
| Hose Included:                   | Not Applicable      |
|                                  |                     |