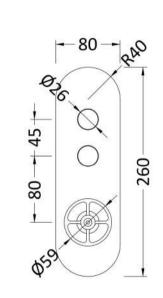

## TECHNICAL DATA SHEET

ROXOR

Sales Code: CPB4311

**Description:** Industrial Twin Push Button Shower Valve

| Length (mm):                     |                     |
|----------------------------------|---------------------|
| Width (mm):                      | 80                  |
| Height (mm):                     | 261                 |
| Depth (mm):                      | 135                 |
| Nett Weight (kg):                | 2.4                 |
|                                  | ۷.4                 |
| Packaging Dimensions             |                     |
| Length (mm):                     | 318                 |
| Width (mm):                      | 242                 |
| Height (mm):                     | 124                 |
| Gross Weight (kg):               | 2.4                 |
| Packaging Data                   |                     |
| Box Colour:                      | White Cardboard Box |
| Box Qty:                         | 0                   |
| Label Size:                      | 0 x 0               |
| Label Colour:                    | White Label         |
| Label Qty:                       | 0                   |
| Outer Box Dimensions (If A       | Annlicable)         |
| Length (mm):                     | (ppicaole)          |
| Width (mm):                      | 242                 |
|                                  | 124                 |
| Height (mm):                     |                     |
| Depth (mm):                      | 318                 |
| Gross Weight (kg):               | 5050011055104       |
| Barcode:                         | 5056211855194       |
| Product Details                  |                     |
| Country of Origin:               | United Kingdom      |
| Fitting Instruction:             | Yes                 |
| Product Material:                | Brass/ABS           |
| Mount Type:                      | Recessed            |
| Outlet Elbow Supplied:           | No                  |
| Easy Clean:                      | Not Applicable      |
| Head Included:                   | No                  |
| Handset Included:                | No                  |
| Body Jets Included:              | No                  |
| No of Body Jets:                 | Not Applicable      |
| Operating Pressure (bar):        | 2                   |
| Valve/Cartridge Type:            | Push Button         |
| Flow Rates (L/min): 0.1 bar: N/A |                     |
| TMV2 Approved: No                | Approval No: N/A    |
| TMV3 Approved: No                | Approval No: N/A    |
| WRAS Approved: No                | Approval No: N/A    |
| Head Function:                   | Not Applicable      |
| Handset Function:                | Not Applicable      |
| Body Jet Info:                   | Not Applicable      |
| Pipe Size:                       | 15 mm (1/2" Bsp)    |
| Pipe Centres:                    | N/A                 |
| Colour/Finish:                   | Chrome              |
| Hose Included:                   | Not Applicable      |
|                                  |                     |