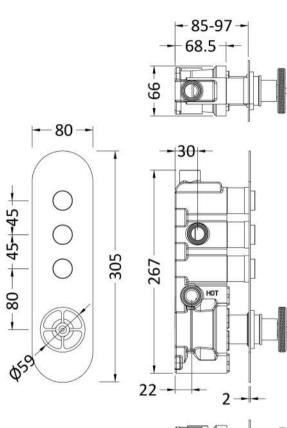

ROXOR

Sales Code: CPB4312

**Description:** Industrial 3 Push Button Shower Valve

+ 45--45+

80

| Length (mm):                    |                     |
|---------------------------------|---------------------|
| Width (mm):                     | 80                  |
| Height (mm):                    | 305                 |
| Depth (mm):                     | 135                 |
| Nett Weight (kg):               | 2.5                 |
| Packaging Dimensions            |                     |
| Length (mm):                    | 363                 |
| Width (mm):                     | 242                 |
| Height (mm):                    | 124                 |
| Gross Weight (kg):              | 2.5                 |
| Packaging Data                  |                     |
| Box Colour:                     | White Cardboard Box |
| Box Qty:                        | 0                   |
| Label Size:                     | 0 x 0               |
| Label Size.                     | White Label         |
| Label Qty:                      | 0                   |
|                                 | *                   |
| Outer Box Dimensions (If        | Аррисавіе)          |
| Length (mm):                    |                     |
| Width (mm):                     | 242                 |
| Height (mm):                    | 124                 |
| Depth (mm):                     | 363                 |
| Gross Weight (kg):              |                     |
| Barcode:                        | 5056211855187       |
| Product Details                 |                     |
| Country of Origin:              | United Kingdom      |
| Fitting Instruction:            | Yes                 |
| Product Material:               | Brass/ABS           |
| Mount Type:                     | Recessed            |
| Outlet Elbow Supplied:          | No                  |
| Easy Clean:                     | Not Applicable      |
| Head Included:                  | No                  |
| Handset Included:               | No                  |
| Body Jets Included:             | No                  |
| No of Body Jets:                | Not Applicable      |
| Operating Pressure (bar):       | 3                   |
| Valve/Cartridge Type:           | Push Button         |
| Flow Rates (L/min): 0.1 bar: N/ |                     |
| TMV2 Approved: No               | Approval No: N/A    |
| TMV3 Approved: No               | Approval No: N/A    |
| WRAS Approved: No               | Approval No: N/A    |
| Head Function:                  | Not Applicable      |
| Handset Function:               | Not Applicable      |
| Body Jet Info:                  | Not Applicable      |
| Pipe Size:                      | 15 mm (1/2" Bsp)    |
| Pipe Centres:                   | N/A                 |
| Colour/Finish:                  | Chrome              |
| Hose Included:                  | Not Applicable      |
| more more dealers               | 3                   |