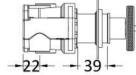

ROXOR

Sales Code: CPB4312

**Description:** Industrial 3 Push Button Shower Valve

+ 45--45+

80

| Length (mm):                    |                     |
|---------------------------------|---------------------|
| Width (mm):                     | 80                  |
| Height (mm):                    | 305                 |
| Depth (mm):                     | 135                 |
| Nett Weight (kg):               | 2.5                 |
| Packaging Dimensions            |                     |
| Length (mm):                    | 363                 |
| Width (mm):                     | 242                 |
| Height (mm):                    | 124                 |
| Gross Weight (kg):              | 2.5                 |
| Packaging Data                  |                     |
| Box Colour:                     | White Cardboard Box |
| Box Qty:                        | 0                   |
| Label Size:                     | 0 x 0               |
| Label Size.                     | White Label         |
| Label Qty:                      | 0                   |
|                                 | *                   |
| Outer Box Dimensions (If        | Аррисавіе)          |
| Length (mm):                    |                     |
| Width (mm):                     | 242                 |
| Height (mm):                    | 124                 |
| Depth (mm):                     | 363                 |
| Gross Weight (kg):              |                     |
| Barcode:                        | 5056211855187       |
| Product Details                 |                     |
| Country of Origin:              | United Kingdom      |
| Fitting Instruction:            | Yes                 |
| Product Material:               | Brass/ABS           |
| Mount Type:                     | Recessed            |
| Outlet Elbow Supplied:          | No                  |
| Easy Clean:                     | Not Applicable      |
| Head Included:                  | No                  |
| Handset Included:               | No                  |
| Body Jets Included:             | No                  |
| No of Body Jets:                | Not Applicable      |
| Operating Pressure (bar):       | 3                   |
| Valve/Cartridge Type:           | Push Button         |
| Flow Rates (L/min): 0.1 bar: N/ |                     |
| TMV2 Approved: No               | Approval No: N/A    |
| TMV3 Approved: No               | Approval No: N/A    |
| WRAS Approved: No               | Approval No: N/A    |
| Head Function:                  | Not Applicable      |
| Handset Function:               | Not Applicable      |
| Body Jet Info:                  | Not Applicable      |
| Pipe Size:                      | 15 mm (1/2" Bsp)    |
| Pipe Centres:                   | N/A                 |
| Colour/Finish:                  | Chrome              |
| Hose Included:                  | Not Applicable      |
| more more dealers               | 3                   |