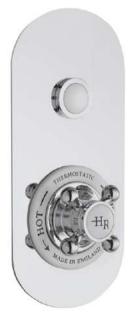

ROXOR

Sales Code: CPB5310

**Description:** Topaz Single Push Button Shower Valve

P-90

| Product Dimensions               |                     |
|----------------------------------|---------------------|
| Length (mm):                     |                     |
| Width (mm):                      | 80                  |
| Height (mm):                     | 215                 |
| Depth (mm):                      | 135                 |
| Nett Weight (kg):                | 2.2                 |
| Packaging Dimensions             |                     |
| Length (mm):                     | 275                 |
| Width (mm):                      | 242                 |
| Height (mm):                     | 124                 |
| Gross Weight (kg):               | 2.3                 |
|                                  | 2.3                 |
| Packaging Data                   |                     |
| Box Colour:                      | White Cardboard Box |
| Box Qty:                         | 1                   |
| Label Size:                      | 100 x 50            |
| Label Colour:                    | White Label         |
| Label Qty:                       | 1                   |
| Outer Box Dimensions (If A       | Applicable)         |
| Length (mm):                     |                     |
| Width (mm):                      | 242                 |
| Height (mm):                     | 124                 |
| Depth (mm):                      | 275                 |
| Gross Weight (kg):               |                     |
| Barcode:                         | 5056211855200       |
| Product Details                  |                     |
| Country of Origin:               | United Kingdom      |
| Fitting Instruction:             | No                  |
| Product Material:                | Brass/ABS           |
| Mount Type:                      | Recessed            |
| Outlet Elbow Supplied:           | No                  |
| Easy Clean:                      | Not Applicable      |
| Head Included:                   | No                  |
| Handset Included:                | No                  |
| Body Jets Included:              | No                  |
| No of Body Jets:                 | Not Applicable      |
| Operating Pressure (bar):        | 1                   |
| Valve/Cartridge Type:            | Push Button         |
| Flow Rates (L/min): 0.1 bar: N/A |                     |
| TMV2 Approved: No                | Approval No: N/A    |
| TMV3 Approved: No                | Approval No: N/A    |
| WRAS Approved: No                | Approval No: N/A    |
| Head Function:                   | Not Applicable      |
| Handset Function:                | Not Applicable      |
| Body Jet Info:                   | Not Applicable      |
| Pipe Size:                       | 15 mm (1/2" Bsp)    |
| Pipe Centres:                    | N/A                 |
| Colour/Finish:                   | Chrome / White      |
| Hose Included:                   | Not Applicable      |
|                                  |                     |
| No. of Outlets:                  | 1                   |