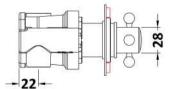

ROXOR

Sales Code: CPB5310

**Description:** Topaz Single Push Button Shower Valve

P-90

| Product Dimensions               |                     |
|----------------------------------|---------------------|
| Length (mm):                     |                     |
| Width (mm):                      | 80                  |
| Height (mm):                     | 215                 |
| Depth (mm):                      | 135                 |
| Nett Weight (kg):                | 2.2                 |
| Packaging Dimensions             |                     |
| Length (mm):                     | 275                 |
| Width (mm):                      | 242                 |
| Height (mm):                     | 124                 |
| Gross Weight (kg):               | 2.3                 |
|                                  | 2.3                 |
| Packaging Data                   |                     |
| Box Colour:                      | White Cardboard Box |
| Box Qty:                         | 1                   |
| Label Size:                      | 100 x 50            |
| Label Colour:                    | White Label         |
| Label Qty:                       | 1                   |
| Outer Box Dimensions (If A       | Applicable)         |
| Length (mm):                     |                     |
| Width (mm):                      | 242                 |
| Height (mm):                     | 124                 |
| Depth (mm):                      | 275                 |
| Gross Weight (kg):               |                     |
| Barcode:                         | 5056211855200       |
| Product Details                  |                     |
| Country of Origin:               | United Kingdom      |
| Fitting Instruction:             | No                  |
| Product Material:                | Brass/ABS           |
| Mount Type:                      | Recessed            |
| Outlet Elbow Supplied:           | No                  |
| Easy Clean:                      | Not Applicable      |
| Head Included:                   | No                  |
| Handset Included:                | No                  |
| Body Jets Included:              | No                  |
| No of Body Jets:                 | Not Applicable      |
| Operating Pressure (bar):        | 1                   |
| Valve/Cartridge Type:            | Push Button         |
| Flow Rates (L/min): 0.1 bar: N/A |                     |
| TMV2 Approved: No                | Approval No: N/A    |
| TMV3 Approved: No                | Approval No: N/A    |
| WRAS Approved: No                | Approval No: N/A    |
| Head Function:                   | Not Applicable      |
| Handset Function:                | Not Applicable      |
| Body Jet Info:                   | Not Applicable      |
| Pipe Size:                       | 15 mm (1/2" Bsp)    |
| Pipe Centres:                    | N/A                 |
| Colour/Finish:                   | Chrome / White      |
| Hose Included:                   | Not Applicable      |
|                                  |                     |
| No. of Outlets:                  | 1                   |