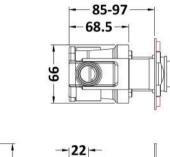

ROXOR

Sales Code: CPB5310

**Description:** Topaz Single Push Button Shower Valve

P-90

| Product Dimensions               |                     |
|----------------------------------|---------------------|
| Length (mm):                     |                     |
| Width (mm):                      | 80                  |
| Height (mm):                     | 215                 |
| Depth (mm):                      | 135                 |
| Nett Weight (kg):                | 2.2                 |
| Packaging Dimensions             |                     |
| Length (mm):                     | 275                 |
| Width (mm):                      | 242                 |
| Height (mm):                     | 124                 |
| Gross Weight (kg):               | 2.3                 |
|                                  | 2.3                 |
| Packaging Data                   |                     |
| Box Colour:                      | White Cardboard Box |
| Box Qty:                         | 1                   |
| Label Size:                      | 100 x 50            |
| Label Colour:                    | White Label         |
| Label Qty:                       | 1                   |
| Outer Box Dimensions (If A       | Applicable)         |
| Length (mm):                     |                     |
| Width (mm):                      | 242                 |
| Height (mm):                     | 124                 |
| Depth (mm):                      | 275                 |
| Gross Weight (kg):               |                     |
| Barcode:                         | 5056211855200       |
| Product Details                  |                     |
| Country of Origin:               | United Kingdom      |
| Fitting Instruction:             | No                  |
| Product Material:                | Brass/ABS           |
| Mount Type:                      | Recessed            |
| Outlet Elbow Supplied:           | No                  |
| Easy Clean:                      | Not Applicable      |
| Head Included:                   | No                  |
| Handset Included:                | No                  |
| Body Jets Included:              | No                  |
| No of Body Jets:                 | Not Applicable      |
| Operating Pressure (bar):        | 1                   |
| Valve/Cartridge Type:            | Push Button         |
| Flow Rates (L/min): 0.1 bar: N/A |                     |
| TMV2 Approved: No                | Approval No: N/A    |
| TMV3 Approved: No                | Approval No: N/A    |
| WRAS Approved: No                | Approval No: N/A    |
| Head Function:                   | Not Applicable      |
| Handset Function:                | Not Applicable      |
| Body Jet Info:                   | Not Applicable      |
| Pipe Size:                       | 15 mm (1/2" Bsp)    |
| Pipe Centres:                    | N/A                 |
| Colour/Finish:                   | Chrome / White      |
| Hose Included:                   | Not Applicable      |
|                                  |                     |
| No. of Outlets:                  | 1                   |