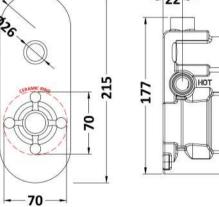

ROXOR

Sales Code: CPB5310

**Description:** Topaz Single Push Button Shower Valve

P-90

| Product Dimensions               |                     |
|----------------------------------|---------------------|
| Length (mm):                     |                     |
| Width (mm):                      | 80                  |
| Height (mm):                     | 215                 |
| Depth (mm):                      | 135                 |
| Nett Weight (kg):                | 2.2                 |
| Packaging Dimensions             |                     |
| Length (mm):                     | 275                 |
| Width (mm):                      | 242                 |
| Height (mm):                     | 124                 |
| Gross Weight (kg):               | 2.3                 |
|                                  | 2.3                 |
| Packaging Data                   |                     |
| Box Colour:                      | White Cardboard Box |
| Box Qty:                         | 1                   |
| Label Size:                      | 100 x 50            |
| Label Colour:                    | White Label         |
| Label Qty:                       | 1                   |
| Outer Box Dimensions (If A       | Applicable)         |
| Length (mm):                     |                     |
| Width (mm):                      | 242                 |
| Height (mm):                     | 124                 |
| Depth (mm):                      | 275                 |
| Gross Weight (kg):               |                     |
| Barcode:                         | 5056211855200       |
| Product Details                  |                     |
| Country of Origin:               | United Kingdom      |
| Fitting Instruction:             | No                  |
| Product Material:                | Brass/ABS           |
| Mount Type:                      | Recessed            |
| Outlet Elbow Supplied:           | No                  |
| Easy Clean:                      | Not Applicable      |
| Head Included:                   | No                  |
| Handset Included:                | No                  |
| Body Jets Included:              | No                  |
| No of Body Jets:                 | Not Applicable      |
| Operating Pressure (bar):        | 1                   |
| Valve/Cartridge Type:            | Push Button         |
| Flow Rates (L/min): 0.1 bar: N/A |                     |
| TMV2 Approved: No                | Approval No: N/A    |
| TMV3 Approved: No                | Approval No: N/A    |
| WRAS Approved: No                | Approval No: N/A    |
| Head Function:                   | Not Applicable      |
| Handset Function:                | Not Applicable      |
| Body Jet Info:                   | Not Applicable      |
| Pipe Size:                       | 15 mm (1/2" Bsp)    |
| Pipe Centres:                    | N/A                 |
| Colour/Finish:                   | Chrome / White      |
| Hose Included:                   | Not Applicable      |
|                                  |                     |
| No. of Outlets:                  | 1                   |