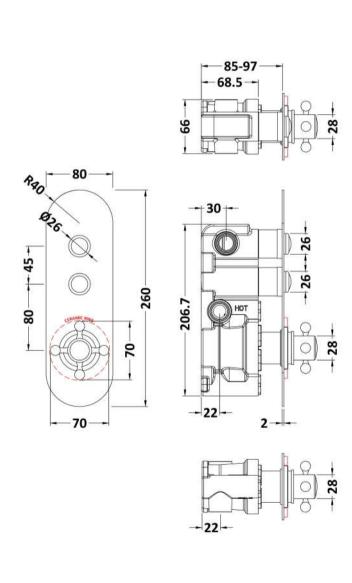

Sales Code: CPB5311 Description: Topaz Twin Push Button Shower Valve

| Product Dimensions              |                                           |
|---------------------------------|-------------------------------------------|
| Length (mm):                    |                                           |
| Width (mm):                     | 80                                        |
| Height (mm):                    | 261                                       |
| Depth (mm):                     | 135                                       |
| Nett Weight (kg):               | 2.4                                       |
| Packaging Dimensions            |                                           |
| Length (mm):                    | 318                                       |
| Width (mm):                     | 242                                       |
| Height (mm):                    | 124                                       |
| Gross Weight (kg):              | 2.4                                       |
| Packaging Data                  |                                           |
| Box Colour:                     | White Cardboard Box                       |
| Box Qty:                        | 1                                         |
| Label Size:                     | 100 x 50                                  |
| Label Colour:                   | White Label                               |
| Label Qty:                      | 1                                         |
| Outer Box Dimensions (If Applic | cable)                                    |
| Length (mm):                    |                                           |
| Width (mm):                     | 242                                       |
| Height (mm):                    | 124                                       |
| Depth (mm):                     | 318                                       |
| Gross Weight (kg):              |                                           |
| Barcode:                        | 5056211855224                             |
| Product Details                 |                                           |
| Country of Origin:              | United Kingdom                            |
| Fitting Instruction:            | No                                        |
| Product Material:               | Brass/ABS                                 |
| Mount Type:                     | Recessed                                  |
| Outlet Elbow Supplied:          | No                                        |
| Easy Clean:                     | Not Applicable                            |
| Head Included:                  | No                                        |
| Handset Included:               | No                                        |
| Body Jets Included:             | No                                        |
| No of Body Jets:                | Not Applicable                            |
| Operating Pressure (bar):       | 2                                         |
| Valve/Cartridge Type:           | Push Button                               |
|                                 | r: N/A 1 bar: N/A 2 bar: 19.7 3 bar: 24.9 |
| TMV2 Approved: No               | Approval No: N/A                          |
| TMV3 Approved: No               | Approval No: N/A                          |
| WRAS Approved: No               | Approval No: N/A                          |
| Head Function:                  | Not Applicable                            |
| Handset Function:               | Not Applicable                            |
| Body Jet Info:                  | Not Applicable                            |
| Pipe Size:                      | 15 mm (1/2" Bsp)                          |
| Pipe Centres:                   | N/A                                       |
| Colour/Finish:                  | Chrome / White                            |
| Hose Included:                  | Not Applicable                            |
| No. of Outlets:                 | 2                                         |