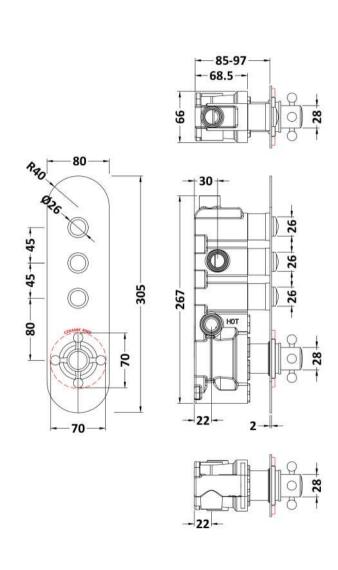

Sales Code: CPB5312 Description: Topaz Triple Push Button Shower Valve

| <b>Product Dimensions</b>        |                                                |
|----------------------------------|------------------------------------------------|
| Length (mm):                     |                                                |
| Width (mm):                      | 80                                             |
| Height (mm):                     | 305                                            |
| Depth (mm):                      | 135                                            |
| Nett Weight (kg):                | 2.5                                            |
| Packaging Dimensions             | 2.3                                            |
|                                  | 262                                            |
| Length (mm):                     | 363                                            |
| Width (mm):                      |                                                |
| Height (mm):                     | 124                                            |
| Gross Weight (kg):               | 2.5                                            |
| Packaging Data                   |                                                |
| Box Colour:                      | White Cardboard Box                            |
| Box Qty:                         | 1                                              |
| Label Size:                      | 100 x 50                                       |
| Label Colour:                    | White Label                                    |
| Label Qty:                       | 1                                              |
| <b>Outer Box Dimensions (If</b>  | Applicable)                                    |
| Length (mm):                     |                                                |
| Width (mm):                      | 242                                            |
| Height (mm):                     | 124                                            |
| Depth (mm):                      | 363                                            |
| Gross Weight (kg):               |                                                |
| Barcode:                         | 5056211855248                                  |
| <b>Product Details</b>           |                                                |
| Country of Origin:               | United Kingdom                                 |
| Fitting Instruction:             | No                                             |
| Product Material:                | Brass/ABS                                      |
| Mount Type:                      | Recessed                                       |
| Outlet Elbow Supplied:           | No                                             |
| Easy Clean:                      | Not Applicable                                 |
| Head Included:                   | No                                             |
| Handset Included:                | No                                             |
| Body Jets Included:              | No                                             |
| No of Body Jets:                 | Not Applicable                                 |
| Operating Pressure (bar):        | 3                                              |
| Valve/Cartridge Type:            | Push Button                                    |
| Flow Rates (L/min): 0.1 bar: N/A | A 0.5 bar: N/A 1 bar: N/A 2 bar: N/A 3 bar: 28 |
| TMV2 Approved: No                | Approval No: N/A                               |
| TMV3 Approved: No                | Approval No: N/A                               |
| WRAS Approved: No                | Approval No: N/A                               |
| Head Function:                   | Not Applicable                                 |
| Handset Function:                | Not Applicable                                 |
| Body Jet Info:                   | Not Applicable                                 |
| Pipe Size:                       | 15 mm (1/2" Bsp)                               |
| Pipe Centres:                    | N/A                                            |
| Colour/Finish:                   | Chrome / White                                 |
| Hose Included:                   | Not Applicable                                 |
| No. of Outlets:                  | 3                                              |
|                                  |                                                |