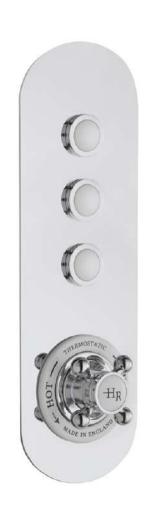

Sales Code: CPB5312 Description: Topaz Triple Push Button Shower Valve

| <b>Product Dimensions</b>        |                                                |
|----------------------------------|------------------------------------------------|
| Length (mm):                     |                                                |
| Width (mm):                      | 80                                             |
| Height (mm):                     | 305                                            |
| Depth (mm):                      | 135                                            |
| Nett Weight (kg):                | 2.5                                            |
| Packaging Dimensions             | 2.3                                            |
|                                  | 262                                            |
| Length (mm):                     | 363                                            |
| Width (mm):                      |                                                |
| Height (mm):                     | 124                                            |
| Gross Weight (kg):               | 2.5                                            |
| Packaging Data                   |                                                |
| Box Colour:                      | White Cardboard Box                            |
| Box Qty:                         | 1                                              |
| Label Size:                      | 100 x 50                                       |
| Label Colour:                    | White Label                                    |
| Label Qty:                       | 1                                              |
| <b>Outer Box Dimensions (If</b>  | Applicable)                                    |
| Length (mm):                     |                                                |
| Width (mm):                      | 242                                            |
| Height (mm):                     | 124                                            |
| Depth (mm):                      | 363                                            |
| Gross Weight (kg):               |                                                |
| Barcode:                         | 5056211855248                                  |
| <b>Product Details</b>           |                                                |
| Country of Origin:               | United Kingdom                                 |
| Fitting Instruction:             | No                                             |
| Product Material:                | Brass/ABS                                      |
| Mount Type:                      | Recessed                                       |
| Outlet Elbow Supplied:           | No                                             |
| Easy Clean:                      | Not Applicable                                 |
| Head Included:                   | No                                             |
| Handset Included:                | No                                             |
| Body Jets Included:              | No                                             |
| No of Body Jets:                 | Not Applicable                                 |
| Operating Pressure (bar):        | 3                                              |
| Valve/Cartridge Type:            | Push Button                                    |
| Flow Rates (L/min): 0.1 bar: N/A | A 0.5 bar: N/A 1 bar: N/A 2 bar: N/A 3 bar: 28 |
| TMV2 Approved: No                | Approval No: N/A                               |
| TMV3 Approved: No                | Approval No: N/A                               |
| WRAS Approved: No                | Approval No: N/A                               |
| Head Function:                   | Not Applicable                                 |
| Handset Function:                | Not Applicable                                 |
| Body Jet Info:                   | Not Applicable                                 |
| Pipe Size:                       | 15 mm (1/2" Bsp)                               |
| Pipe Centres:                    | N/A                                            |
| Colour/Finish:                   | Chrome / White                                 |
| Hose Included:                   | Not Applicable                                 |
| No. of Outlets:                  | 3                                              |
|                                  |                                                |