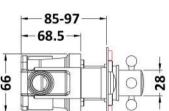

2

ηJ

- 22

26

28

28

| Height (mm):                         | 215                 |
|--------------------------------------|---------------------|
| Depth (mm):                          | 135                 |
| Nett Weight (kg):                    | 2.3                 |
| Packaging Dimensions                 |                     |
| Length (mm):                         | 275                 |
| Width (mm):                          | 242                 |
| Height (mm):                         | 124                 |
| Gross Weight (kg):                   | 2.3                 |
| Packaging Data                       |                     |
| Box Colour:                          | White Cardboard Box |
| Box Qty:                             | 1                   |
| Label Size:                          | 100 x 50            |
| Label Colour:                        | White Label         |
| Label Qty:                           | 1                   |
| Outer Box Dimensions (If App         | licable)            |
| Length (mm):                         |                     |
| Width (mm):                          | 242                 |
| Height (mm):                         | 124                 |
| Depth (mm):                          | 275                 |
| Gross Weight (kg):                   |                     |
| Barcode:                             | 5056211855217       |
| Product Details                      |                     |
| Country of Origin:                   | United Kingdom      |
| Fitting Instruction:                 | No                  |
| Product Material:                    | Brass/ABS           |
| Mount Type:                          | Recessed            |
| Outlet Elbow Supplied:               | No                  |
| Easy Clean:                          | Not Applicable      |
| Head Included:                       | No                  |
| Handset Included:                    | No                  |
| Body Jets Included:                  | No                  |
| No of Body Jets:                     | Not Applicable      |
| Operating Pressure (bar):            | 1                   |
| Valve/Cartridge Type:                | Push Button         |
| Flow Rates (L/min): 0.1 bar: N/A 0.5 |                     |
| TMV2 Approved: No                    | Approval No: N/A    |
| TMV3 Approved: No                    | Approval No: N/A    |
| WRAS Approved: No                    | Approval No: N/A    |
| Head Function:                       | Not Applicable      |
| Handset Function:                    | Not Applicable      |
| Body Jet Info:                       | Not Applicable      |
| Pipe Size:                           | 15 mm (1/2" Bsp)    |
| Pipe Centres:                        | N/A<br>Chrome       |
| Colour/Finish:                       | Chrome              |
| Hose Included:                       | Not Applicable      |
| No. of Outlets:                      | 1                   |

80

Product Dimensions Length (mm):

Width (mm):