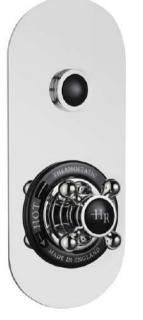

## TECHNICAL DATA SHEET

ROXOR

Sales Code: CPB6310

**Description:** Topaz Single Push Button Shower Valve

P-90

80

--- 70 ---

HOT