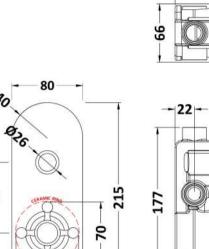

2

ηJ

- 22

26

28

28

| Height (mm):                         | 215                 |
|--------------------------------------|---------------------|
| Depth (mm):                          | 135                 |
| Nett Weight (kg):                    | 2.3                 |
| Packaging Dimensions                 |                     |
| Length (mm):                         | 275                 |
| Width (mm):                          | 242                 |
| Height (mm):                         | 124                 |
| Gross Weight (kg):                   | 2.3                 |
| Packaging Data                       |                     |
| Box Colour:                          | White Cardboard Box |
| Box Qty:                             | 1                   |
| Label Size:                          | 100 x 50            |
| Label Colour:                        | White Label         |
| Label Qty:                           | 1                   |
| Outer Box Dimensions (If App         | licable)            |
| Length (mm):                         |                     |
| Width (mm):                          | 242                 |
| Height (mm):                         | 124                 |
| Depth (mm):                          | 275                 |
| Gross Weight (kg):                   |                     |
| Barcode:                             | 5056211855217       |
| Product Details                      |                     |
| Country of Origin:                   | United Kingdom      |
| Fitting Instruction:                 | No                  |
| Product Material:                    | Brass/ABS           |
| Mount Type:                          | Recessed            |
| Outlet Elbow Supplied:               | No                  |
| Easy Clean:                          | Not Applicable      |
| Head Included:                       | No                  |
| Handset Included:                    | No                  |
| Body Jets Included:                  | No                  |
| No of Body Jets:                     | Not Applicable      |
| Operating Pressure (bar):            | 1                   |
| Valve/Cartridge Type:                | Push Button         |
| Flow Rates (L/min): 0.1 bar: N/A 0.5 |                     |
| TMV2 Approved: No                    | Approval No: N/A    |
| TMV3 Approved: No                    | Approval No: N/A    |
| WRAS Approved: No                    | Approval No: N/A    |
| Head Function:                       | Not Applicable      |
| Handset Function:                    | Not Applicable      |
| Body Jet Info:                       | Not Applicable      |
| Pipe Size:                           | 15 mm (1/2" Bsp)    |
| Pipe Centres:                        | N/A<br>Chrome       |
| Colour/Finish:                       | Chrome              |
| Hose Included:                       | Not Applicable      |
| No. of Outlets:                      | 1                   |

80

Product Dimensions Length (mm):

Width (mm):