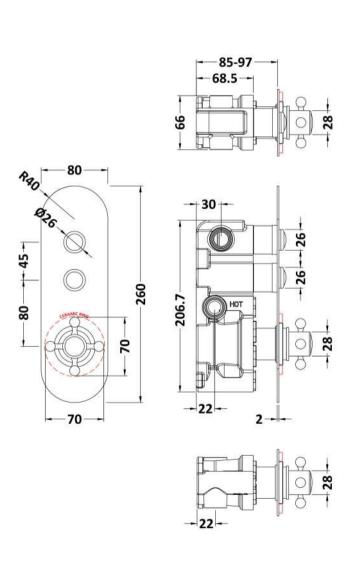

Sales Code: CPB6311 Description: Topaz Twin Push Button Shower Valve

| <b>Product Dimensions</b>        |                                |
|----------------------------------|--------------------------------|
| Length (mm):                     |                                |
| Width (mm):                      | 80                             |
| Height (mm):                     | 261                            |
| Depth (mm):                      | 135                            |
| Nett Weight (kg):                | 2.4                            |
| Packaging Dimensions             | 2.1                            |
|                                  | 318                            |
| Length (mm):                     |                                |
| Width (mm):                      | 242                            |
| Height (mm):                     | 124                            |
| Gross Weight (kg):               | 2.4                            |
| Packaging Data                   |                                |
| Box Colour:                      | White Cardboard Box            |
| Box Qty:                         | 1                              |
| Label Size:                      | 100 x 50                       |
| Label Colour:                    | White Label                    |
| Label Qty:                       | 1                              |
| Outer Box Dimensions (If A       | Applicable)                    |
| Length (mm):                     |                                |
| Width (mm):                      | 242                            |
| Height (mm):                     | 124                            |
| Depth (mm):                      | 318                            |
| Gross Weight (kg):               |                                |
| Barcode:                         | 5056211855231                  |
| <b>Product Details</b>           |                                |
| Country of Origin:               | United Kingdom                 |
| Fitting Instruction:             | No                             |
| Product Material:                | Brass/ABS                      |
| Mount Type:                      | Recessed                       |
| Outlet Elbow Supplied:           | No                             |
| Easy Clean:                      | Not Applicable                 |
| Head Included:                   | No                             |
| Handset Included:                | No                             |
| Body Jets Included:              | No                             |
| No of Body Jets:                 | Not Applicable                 |
| Operating Pressure (bar):        | 2                              |
| Valve/Cartridge Type:            | Push Button                    |
| Flow Rates (L/min): 0.1 bar: N/A |                                |
| TMV2 Approved: No                | Approval No: N/A               |
| TMV3 Approved: No                | Approval No: N/A               |
| WRAS Approved: No                | Approval No: N/A               |
| Head Function:                   | Not Applicable                 |
| Handset Function:                | Not Applicable  Not Applicable |
| Body Jet Info:                   | Not Applicable  Not Applicable |
| Pipe Size:                       | 15 mm (1/2" Bsp)               |
| Pipe Centres:                    | N/A                            |
| Colour/Finish:                   |                                |
| Hose Included:                   | Chrome/White                   |
|                                  | Not Applicable                 |
| No. of Outlets:                  | 2                              |