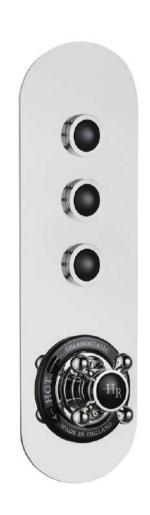

Sales Code: CPB6312 Description: Topaz Triple Push Button Shower Valve

| <b>Product Dimensions</b>        |                      |           |
|----------------------------------|----------------------|-----------|
| Length (mm):                     |                      |           |
| Width (mm):                      | 80                   |           |
| Height (mm):                     | 305                  |           |
| Depth (mm):                      | 135                  |           |
| Nett Weight (kg):                | 2.5                  |           |
| Packaging Dimensions             |                      |           |
| Length (mm):                     | 363                  |           |
| Width (mm):                      | 242                  |           |
| Height (mm):                     | 124                  |           |
| Gross Weight (kg):               | 2.5                  |           |
| Packaging Data                   |                      |           |
| Box Colour:                      | White Cardboard Box  |           |
| Box Qty:                         | 1                    |           |
| Label Size:                      | 100 x 50             |           |
| Label Colour:                    | White Label          |           |
| Label Qty:                       | 1                    |           |
|                                  |                      |           |
| Outer Box Dimensions (If A)      | ррпсавіе)            |           |
| Length (mm):                     | 0.40                 |           |
| Width (mm):                      | 242                  |           |
| Height (mm):                     | 124                  |           |
| Depth (mm):                      | 363                  |           |
| Gross Weight (kg): Barcode:      | 5056211855255        |           |
|                                  | 3030211833233        |           |
| Product Details                  | li ti ligi l         |           |
| Country of Origin:               | United Kingdom       |           |
| Fitting Instruction:             | No                   |           |
| Product Material:                | Brass/ABS            |           |
| Mount Type:                      | Recessed             |           |
| Outlet Elbow Supplied:           | No<br>Nat Applicable |           |
| Easy Clean:<br>Head Included:    | Not Applicable No    |           |
| Handset Included:                |                      |           |
| Body Jets Included:              | No<br>No             |           |
| No of Body Jets:                 | ***                  |           |
| Operating Pressure (bar):        | Not Applicable 3     |           |
| Valve/Cartridge Type:            | Push Button          |           |
| Flow Rates (L/min): 0.1 bar: N/A |                      | 3 bar: 28 |
| TMV2 Approved: No                | Approval No: N/A     | 5 0ai. 20 |
| TMV2 Approved: No                | Approval No: N/A     |           |
| WRAS Approved: No                | Approval No: N/A     |           |
| Head Function:                   | Not Applicable       |           |
| Handset Function:                | Not Applicable       |           |
| Body Jet Info:                   | Not Applicable       |           |
| Pipe Size:                       | 15 mm (1/2" Bsp)     |           |
| Pipe Centres:                    | N/A                  |           |
| Colour/Finish:                   | Chrome/Black         |           |
| Hose Included:                   | Not Applicable       |           |
|                                  | 2                    |           |