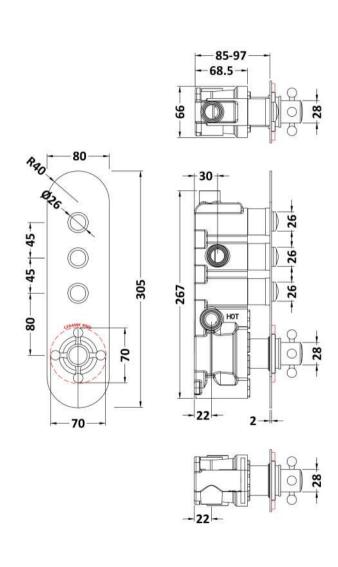

Sales Code: CPB6312 Description: Topaz Triple Push Button Shower Valve

| <b>Product Dimensions</b>        |                      |           |
|----------------------------------|----------------------|-----------|
| Length (mm):                     |                      |           |
| Width (mm):                      | 80                   |           |
| Height (mm):                     | 305                  |           |
| Depth (mm):                      | 135                  |           |
| Nett Weight (kg):                | 2.5                  |           |
| Packaging Dimensions             |                      |           |
| Length (mm):                     | 363                  |           |
| Width (mm):                      | 242                  |           |
| Height (mm):                     | 124                  |           |
| Gross Weight (kg):               | 2.5                  |           |
| Packaging Data                   |                      |           |
| Box Colour:                      | White Cardboard Box  |           |
| Box Qty:                         | 1                    |           |
| Label Size:                      | 100 x 50             |           |
| Label Colour:                    | White Label          |           |
| Label Qty:                       | 1                    |           |
|                                  |                      |           |
| Outer Box Dimensions (If A)      | ррпсавіе)            |           |
| Length (mm):                     | 0.40                 |           |
| Width (mm):                      | 242                  |           |
| Height (mm):                     | 124                  |           |
| Depth (mm):                      | 363                  |           |
| Gross Weight (kg): Barcode:      | 5056211855255        |           |
|                                  | 3030211833233        |           |
| Product Details                  | li ti ligi l         |           |
| Country of Origin:               | United Kingdom       |           |
| Fitting Instruction:             | No                   |           |
| Product Material:                | Brass/ABS            |           |
| Mount Type:                      | Recessed             |           |
| Outlet Elbow Supplied:           | No<br>Nat Applicable |           |
| Easy Clean:<br>Head Included:    | Not Applicable No    |           |
| Handset Included:                |                      |           |
| Body Jets Included:              | No<br>No             |           |
| No of Body Jets:                 | ***                  |           |
| Operating Pressure (bar):        | Not Applicable 3     |           |
| Valve/Cartridge Type:            | Push Button          |           |
| Flow Rates (L/min): 0.1 bar: N/A |                      | 3 bar: 28 |
| TMV2 Approved: No                | Approval No: N/A     | 5 0ai. 20 |
| TMV2 Approved: No                | Approval No: N/A     |           |
| WRAS Approved: No                | Approval No: N/A     |           |
| Head Function:                   | Not Applicable       |           |
| Handset Function:                | Not Applicable       |           |
| Body Jet Info:                   | Not Applicable       |           |
| Pipe Size:                       | 15 mm (1/2" Bsp)     |           |
| Pipe Centres:                    | N/A                  |           |
| Colour/Finish:                   | Chrome/Black         |           |
| Hose Included:                   | Not Applicable       |           |
|                                  | 2                    |           |