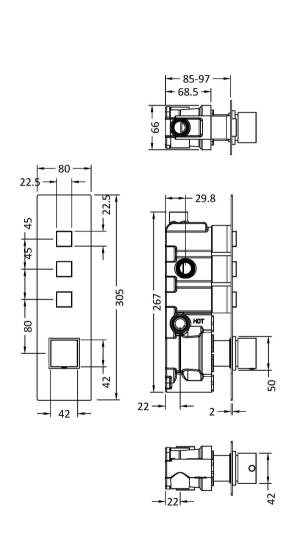

Sales Code: CPB7312 Description: Square Push Button Valve 3 Outlet

| Product Dimensions                 |                                              |
|------------------------------------|----------------------------------------------|
| Length (mm):                       |                                              |
| Width (mm):                        | 80                                           |
| Height (mm):                       | 305                                          |
| Depth (mm):                        | 135                                          |
| Nett Weight (kg):                  | 2.4                                          |
| Packaging Dimensions               |                                              |
| Length (mm):                       | 363                                          |
| Width (mm):                        | 242                                          |
| Height (mm):                       | 124                                          |
| Gross Weight (kg):                 | 2.5                                          |
|                                    | 2.3                                          |
| Packaging Data                     | WI 12 0 II I I I                             |
| Box Colour:                        | White Cardboard Box                          |
| Box Qty:                           | 1                                            |
| Label Size:                        | 100 x 50                                     |
| Label Colour:                      | White Label                                  |
| Label Qty:                         | 1                                            |
| Outer Box Dimensions (If Ap        | plicable)                                    |
| Length (mm):                       |                                              |
| Width (mm):                        | 242                                          |
| Height (mm):                       | 124                                          |
| Depth (mm):                        | 363                                          |
| Gross Weight (kg):                 |                                              |
| Barcode:                           | 5056211880837                                |
| Product Details                    |                                              |
| Country of Origin:                 | United Kingdom                               |
| Fitting Instruction:               | No                                           |
| Product Material:                  | Brass/ABS                                    |
| Mount Type:                        | Recessed                                     |
| Outlet Elbow Supplied:             | No                                           |
| Easy Clean:                        | Not Applicable                               |
| Head Included:                     | No                                           |
| Handset Included:                  | No                                           |
| Body Jets Included:                | No                                           |
| No of Body Jets:                   | Not Applicable                               |
| Operating Pressure (bar):          | 3                                            |
| Valve/Cartridge Type:              | Push Button                                  |
| Flow Rates (L/min): 0.1 bar: N/A 0 | 1.5 bar: N/A 1 bar: N/A 2 bar: N/A 3 bar: 28 |
| TMV2 Approved: No                  | Approval No: N/A                             |
| TMV3 Approved: No                  | Approval No: N/A                             |
| WRAS Approved: No                  | Approval No: N/A                             |
| Head Function:                     | Not Applicable                               |
| Handset Function:                  | Not Applicable                               |
| Body Jet Info:                     | Not Applicable                               |
| Pipe Size:                         | 15 mm (1/2" Bsp)                             |
| Pipe Centres:                      | N/A                                          |
| Colour/Finish:                     | Chrome                                       |
| Hose Included:                     | Not Applicable                               |
| No. of Outlets:                    | 3                                            |