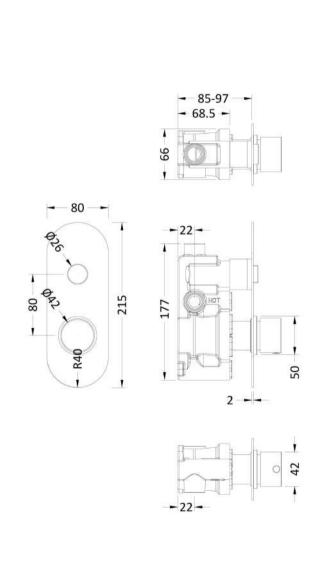

Sales Code: CPB8310 Description: Round Push Button Valve 1 Outlet

| <b>Product Dimensions</b>                       |                                   |
|-------------------------------------------------|-----------------------------------|
| Length (mm):                                    |                                   |
| Width (mm):                                     | 80                                |
| Height (mm):                                    | 215                               |
| Depth (mm):                                     | 135                               |
| Nett Weight (kg):                               | 2.2                               |
| <b>Packaging Dimensions</b>                     |                                   |
| Length (mm):                                    | 275                               |
| Width (mm):                                     | 242                               |
| Height (mm):                                    | 124                               |
| Gross Weight (kg):                              | 2.3                               |
| Packaging Data                                  |                                   |
| Box Colour:                                     | White Cardboard Box               |
| Box Oty:                                        | 0                                 |
| Label Size:                                     | 0 x 0                             |
| Label Colour:                                   | White Label                       |
| Label Qty:                                      | 0                                 |
| Outer Box Dimensions (                          |                                   |
| Length (mm):                                    | п присаве)                        |
| Width (mm):                                     | 242                               |
| Height (mm):                                    | 124                               |
| Depth (mm):                                     | 275                               |
| Gross Weight (kg):                              | 213                               |
| Barcode:                                        | 5056211880844                     |
| Product Details                                 | 3030211000011                     |
|                                                 | United Kingdom                    |
| Country of Origin: Fitting Instruction:         | United Kingdom                    |
| Product Material:                               | Yes Brass/ABS                     |
|                                                 | ,                                 |
| Mount Type:                                     | Recessed No                       |
| Outlet Elbow Supplied:                          |                                   |
| Easy Clean:                                     | Not Applicable                    |
| Head Included:<br>Handset Included:             | No                                |
|                                                 | No                                |
| Body Jets Included:                             | No                                |
| No of Body Jets:                                | Not Applicable<br>1               |
| Operating Pressure (bar): Valve/Cartridge Type: | Push Button                       |
| Flow Rates (L/min): 0.1 bar: N                  |                                   |
| TMV2 Approved: No                               | Approval No: N/A                  |
| TMV3 Approved: No                               | Approval No: N/A Approval No: N/A |
| WRAS Approved: No                               | Approval No: N/A Approval No: N/A |
| Head Function:                                  | Not Applicable                    |
| Handset Function:                               | Not Applicable  Not Applicable    |
| Body Jet Info:                                  | Not Applicable  Not Applicable    |
|                                                 | 15 mm (1/2" Bsp)                  |
| Pipe Size: Pipe Centres:                        | N/A                               |
| Colour/Finish:                                  | Chrome                            |
| Hose Included:                                  | Not Applicable                    |
| No. of Outlets:                                 | 1                                 |
| No. of Outlets.                                 | 1                                 |