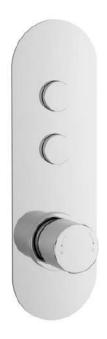

Sales Code: CPB8311 Description: Round Push Button Valve 2 Outlet

| Product Dimensions             |                                            |
|--------------------------------|--------------------------------------------|
| Length (mm):                   |                                            |
| Width (mm):                    | 80                                         |
| Height (mm):                   | 261                                        |
| Depth (mm):                    | 135                                        |
| Nett Weight (kg):              | 2.3                                        |
| Packaging Dimensions           |                                            |
| Length (mm):                   | 318                                        |
| Width (mm):                    | 242                                        |
| Height (mm):                   | 124                                        |
| Gross Weight (kg):             | 2.4                                        |
| Packaging Data                 |                                            |
| Box Colour:                    | White Cardboard Box                        |
| Box Qty:                       | 0                                          |
| Label Size:                    | 0 x 0                                      |
| Label Colour:                  | White Label                                |
| Label Qty:                     | 0                                          |
| Outer Box Dimensions (If Appli | cable)                                     |
| Length (mm):                   |                                            |
| Width (mm):                    | 242                                        |
| Height (mm):                   | 124                                        |
| Depth (mm):                    | 318                                        |
| Gross Weight (kg):             |                                            |
| Barcode:                       | 5056211880851                              |
| Product Details                |                                            |
| Country of Origin:             | United Kingdom                             |
| Fitting Instruction:           | Yes                                        |
| Product Material:              | Brass/ABS                                  |
| Mount Type:                    | Recessed                                   |
| Outlet Elbow Supplied:         | No                                         |
| Easy Clean:                    | Not Applicable                             |
| Head Included:                 | No                                         |
| Handset Included:              | No                                         |
| Body Jets Included:            | No                                         |
| No of Body Jets:               | Not Applicable                             |
| Operating Pressure (bar):      | 2                                          |
| Valve/Cartridge Type:          | Push Button                                |
|                                | ar: N/A 1 bar: N/A 2 bar: 19.7 3 bar: 24.9 |
| TMV2 Approved: No              | Approval No: N/A                           |
| TMV3 Approved: No              | Approval No: N/A                           |
| WRAS Approved: No              | Approval No: N/A                           |
| Head Function:                 | Not Applicable                             |
| Handset Function:              | Not Applicable                             |
| Body Jet Info:                 | Not Applicable                             |
| Pipe Size:                     | 15 mm (1/2" Bsp)                           |
| Pipe Centres:                  | N/A                                        |
| Colour/Finish:                 | Chrome                                     |
| Hose Included:                 | Not Applicable                             |
| No of Outlets:                 | 2                                          |