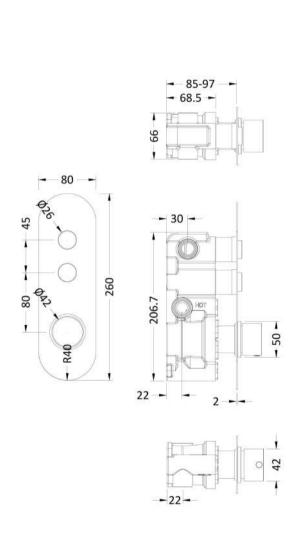

Sales Code: CPB8311 Description: Round Push Button Valve 2 Outlet

| Product Dimensions             |                                            |
|--------------------------------|--------------------------------------------|
| Length (mm):                   |                                            |
| Width (mm):                    | 80                                         |
| Height (mm):                   | 261                                        |
| Depth (mm):                    | 135                                        |
| Nett Weight (kg):              | 2.3                                        |
| Packaging Dimensions           |                                            |
| Length (mm):                   | 318                                        |
| Width (mm):                    | 242                                        |
| Height (mm):                   | 124                                        |
| Gross Weight (kg):             | 2.4                                        |
| Packaging Data                 |                                            |
| Box Colour:                    | White Cardboard Box                        |
| Box Qty:                       | 0                                          |
| Label Size:                    | 0 x 0                                      |
| Label Colour:                  | White Label                                |
| Label Qty:                     | 0                                          |
| Outer Box Dimensions (If Appli | cable)                                     |
| Length (mm):                   |                                            |
| Width (mm):                    | 242                                        |
| Height (mm):                   | 124                                        |
| Depth (mm):                    | 318                                        |
| Gross Weight (kg):             |                                            |
| Barcode:                       | 5056211880851                              |
| Product Details                |                                            |
| Country of Origin:             | United Kingdom                             |
| Fitting Instruction:           | Yes                                        |
| Product Material:              | Brass/ABS                                  |
| Mount Type:                    | Recessed                                   |
| Outlet Elbow Supplied:         | No                                         |
| Easy Clean:                    | Not Applicable                             |
| Head Included:                 | No                                         |
| Handset Included:              | No                                         |
| Body Jets Included:            | No                                         |
| No of Body Jets:               | Not Applicable                             |
| Operating Pressure (bar):      | 2                                          |
| Valve/Cartridge Type:          | Push Button                                |
|                                | ar: N/A 1 bar: N/A 2 bar: 19.7 3 bar: 24.9 |
| TMV2 Approved: No              | Approval No: N/A                           |
| TMV3 Approved: No              | Approval No: N/A                           |
| WRAS Approved: No              | Approval No: N/A                           |
| Head Function:                 | Not Applicable                             |
| Handset Function:              | Not Applicable                             |
| Body Jet Info:                 | Not Applicable                             |
| Pipe Size:                     | 15 mm (1/2" Bsp)                           |
| Pipe Centres:                  | N/A                                        |
| Colour/Finish:                 | Chrome                                     |
| Hose Included:                 | Not Applicable                             |
| No of Outlets:                 | 2                                          |