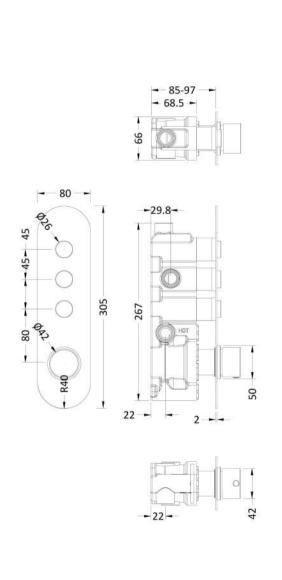

Sales Code: CPB8312 Description: Round Push Button Valve 3 Outlet

| <b>Product Dimensions</b>           |                                            |
|-------------------------------------|--------------------------------------------|
| Length (mm):                        |                                            |
| Width (mm):                         | 80                                         |
| Height (mm):                        | 305                                        |
| Depth (mm):                         | 135                                        |
| Nett Weight (kg):                   | 2.4                                        |
| <b>Packaging Dimensions</b>         |                                            |
| Length (mm):                        | 363                                        |
| Width (mm):                         | 242                                        |
| Height (mm):                        | 124                                        |
| Gross Weight (kg):                  | 2.5                                        |
| Packaging Data                      |                                            |
| Box Colour:                         | White Cardboard Box                        |
| Box Qty:                            | 0                                          |
| Label Size:                         | 0 x 0                                      |
| Label Colour:                       | White Label                                |
| Label Qty:                          | 0                                          |
| Outer Box Dimensions (If App        | plicable)                                  |
| Length (mm):                        |                                            |
| Width (mm):                         | 242                                        |
| Height (mm):                        | 124                                        |
| Depth (mm):                         | 363                                        |
| Gross Weight (kg):                  |                                            |
| Barcode:                            | 5056211880868                              |
| <b>Product Details</b>              |                                            |
| Country of Origin:                  | United Kingdom                             |
| Fitting Instruction:                | Yes                                        |
| Product Material:                   | Brass/ABS                                  |
| Mount Type:                         | Recessed                                   |
| Outlet Elbow Supplied:              | No                                         |
| Easy Clean:                         | Not Applicable                             |
| Head Included:                      | No                                         |
| Handset Included:                   | No                                         |
| Body Jets Included:                 | No                                         |
| No of Body Jets:                    | Not Applicable                             |
| Operating Pressure (bar):           | 3                                          |
| Valve/Cartridge Type:               | Push Button                                |
| Flow Rates (L/min): 0.1 bar: N/A 0. | 5 bar: N/A 1 bar: N/A 2 bar: N/A 3 bar: 28 |
| TMV2 Approved: No                   | Approval No: N/A                           |
| TMV3 Approved: No                   | Approval No: N/A                           |
| WRAS Approved: No                   | Approval No: N/A                           |
| Head Function:                      | Not Applicable                             |
| Handset Function:                   | Not Applicable                             |
| Body Jet Info:                      | Not Applicable                             |
| Pipe Size:                          | 15 mm (1/2" Bsp)                           |
| Pipe Centres:                       | N/A                                        |
| Colour/Finish:                      | Chrome                                     |
| Hose Included:                      | Not Applicable                             |
| No. of Outlets:                     | 3                                          |