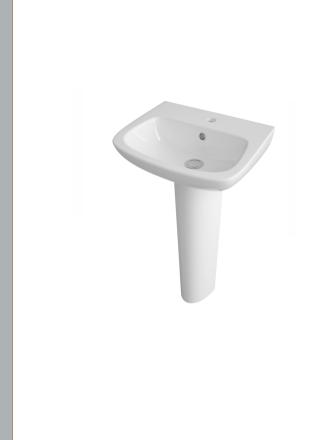

## TECHNICAL DATA SHEET

## ROXOR

Sales Code: Cpc021 Description: Ambrose 450mm Basin & Pedestal





## **Packaging Details**

Barcode: 5055275867563

Sales Code: NCB502 Description: 450mm Basin 1Th





| Product Dime        | nsions                                                                              |                 |                               |  |
|---------------------|-------------------------------------------------------------------------------------|-----------------|-------------------------------|--|
| Height (mm):        |                                                                                     | 160             |                               |  |
| Width (mm):         |                                                                                     | 450             |                               |  |
| Depth (mm):         |