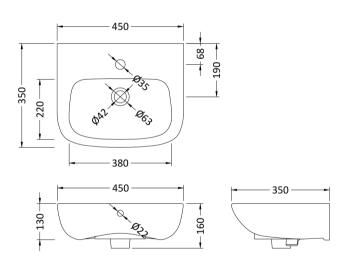

## **Packaging Details**

Barcode: 5055275867563

Sales Code: NCB502 Description: 450mm Basin 1Th

| Product Dime        | nsions                                                                              |                 |                               |  |
|---------------------|-------------------------------------------------------------------------------------|-----------------|-------------------------------|--|
| Height (mm):        |                                                                                     | 160             |                               |  |
| Width (mm):         |                                                                                     | 450             |                               |  |
| Depth (mm):         |                                                                                     | 350             |                               |  |
| Nett Weight (kg):   |                                                                                     | 10.7            |                               |  |
| Packaging Din       | nensions                                                                            |                 |                               |  |
| Height (mm):        |                                                                                     | 195             |                               |  |
| Width (mm):         |                                                                                     | 460             |                               |  |
| Depth (mm):         |                                                                                     | 415             |                               |  |
| Gross Weight (kg    | g):                                                                                 | 10.9            |                               |  |
| Packaging Dat       | ta                                                                                  |                 |                               |  |
| Box Colour:         |                                                                                     | Brown (         | Cardboard Box - Printed       |  |
| Box Qty:            |                                                                                     | 1               |                               |  |
| Label Size:         |                                                                                     | 100 X           |                               |  |
| Label Colour:       |                                                                                     | White L         | abel                          |  |
| Label Qty:          |                                                                                     | 2               |                               |  |
| Outer Box Din       | nensions (If                                                                        | Applicable)     |                               |  |
| Height (mm):        |                                                                                     |                 |                               |  |
| Width (mm):         |                                                                                     |                 |                               |  |
| Depth (mm):         |                                                                                     |                 |                               |  |
| Gross Weight (kg    | g):                                                                                 |                 |                               |  |
| Barcode:            |                                                                                     | 5055369         | 9063239                       |  |
| Product Detail      | ls                                                                                  |                 |                               |  |
| Country of Origin   | 1:                                                                                  | Turkey          |                               |  |
| Fitting Instruction | 1:                                                                                  | No              |                               |  |
| Certification:      | CE: Y                                                                               | es WRAS:        | N/A WRAS No: N/A              |  |
| Product Material:   |                                                                                     | Vitreous        | China                         |  |
| Fixing Supplied:    |                                                                                     | No              |                               |  |
|                     |                                                                                     |                 |                               |  |
| Pans/Bidets:        | Trap Style:                                                                         | Not Applicable  | Includes Seat: Not Applicable |  |
|                     |                                                                                     |                 |                               |  |
| Seats:              | Seat Type: N                                                                        | Not Applicable  | Material: Not Applicable      |  |
|                     | Function: Not Applicable Hinge Type: Not Applicable                                 |                 |                               |  |
|                     |                                                                                     | al: Not Applica |                               |  |
|                     |                                                                                     |                 |                               |  |
| Cisterns:           | Operating Ty                                                                        | me: Not Applic  | able Fittings: Not Applicable |  |
| Cisterns.           | Operating Type: Not Applicable Fittings: Not Applicable  Lever Type: Not Applicable |                 |                               |  |
|                     | Level Type.                                                                         | тот Аррисани    |                               |  |
| D.                  | T II 1                                                                              | T b . l .       | CL: C. III.                   |  |
| Basins:             | Tap Hole: One Taphole                                                               |                 | Chain Stay Hole: No           |  |
|                     | Template: Not Required  Overflow Inc: Yes                                           |                 | Waste Type Req: Slotted       |  |
|                     |                                                                                     |                 | Overflow Cover: Yes           |  |
|                     | Inner Bowl I                                                                        | Depth (mm): 11  | 0mm                           |  |