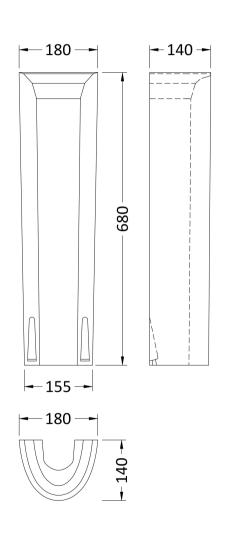

Sales Code: NCB503 Description: Full Pedestal

| Product Dime         | nsions                                                                                 |  |  |  |
|----------------------|----------------------------------------------------------------------------------------|--|--|--|
| Height (mm):         | 700                                                                                    |  |  |  |
| Width (mm):          | 150                                                                                    |  |  |  |
| Depth (mm):          | 140                                                                                    |  |  |  |
| Nett Weight (kg)     | 9.7                                                                                    |  |  |  |
| Packaging Dir        |                                                                                        |  |  |  |
| Height (mm):         | 245                                                                                    |  |  |  |
| Width (mm):          | 230                                                                                    |  |  |  |
| Depth (mm):          | 715                                                                                    |  |  |  |
| Gross Weight (kg     | g): 9.7                                                                                |  |  |  |
| Packaging Dat        | ta                                                                                     |  |  |  |
| Box Colour:          | Brown Cardboard Box - Printed                                                          |  |  |  |
| Box Qty:             | 1                                                                                      |  |  |  |
| Label Size:          | 100 x 50                                                                               |  |  |  |
| Label Colour:        | White Label                                                                            |  |  |  |
| Label Qty:           | 2                                                                                      |  |  |  |
| <b>Outer Box Dir</b> | nensions (If Applicable)                                                               |  |  |  |
| Height (mm):         |                                                                                        |  |  |  |
| Width (mm):          |                                                                                        |  |  |  |
| Depth (mm):          |                                                                                        |  |  |  |
| Gross Weight (kg     | s):                                                                                    |  |  |  |
| Barcode:             | 5055369063246                                                                          |  |  |  |
| <b>Product Detai</b> | ls                                                                                     |  |  |  |
| Country of Origin    | n: Turkey                                                                              |  |  |  |
| Fitting Instruction  | •                                                                                      |  |  |  |
| Certification:       | CE: Yes WRAS: N/A WRAS No: N/A                                                         |  |  |  |
| Product Material:    | Vitreous China                                                                         |  |  |  |
| Fixing Supplied:     |                                                                                        |  |  |  |
|                      |                                                                                        |  |  |  |
| Pans/Bidets:         | Trap Style: Not Applicable Includes Seat: Not Applicable                               |  |  |  |
| Seats:               | Seat Type: Not Applicable Material: Not Applicable                                     |  |  |  |
| Scats.               | Function: Not Applicable Hinge Type: Not Applicable                                    |  |  |  |
|                      | Hinge Material: Not Applicable                                                         |  |  |  |
|                      |                                                                                        |  |  |  |
| Cisterns:            | Operating Type: Not Applicable Fittings: Not Applicable  Lever Type: Not Applicable    |  |  |  |
| Cisterns.            |                                                                                        |  |  |  |
|                      | Level Type. Not applicable                                                             |  |  |  |
| Basins:              | Tap Hole: Not Applicable Chain Stay Hole: Not Applicable                               |  |  |  |
|                      | Template: Not Applicable Waste Type Req: Not Applicable                                |  |  |  |
|                      | Overflow Inc: Not Applicable Overflow Cover: Not Applicable Inner Bowl Depth (mm): N/A |  |  |  |