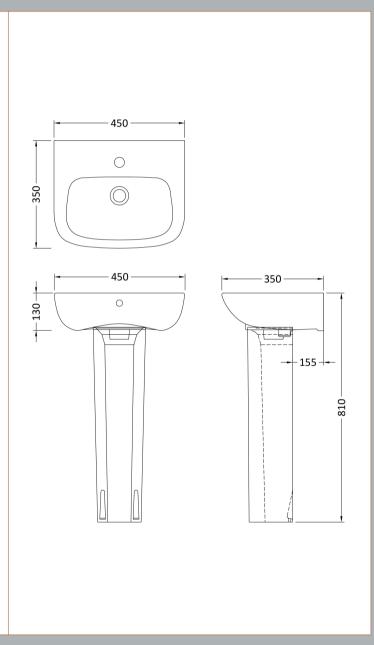

## **Packaging Details**

Barcode: 5055275867563

Sales Code: NCB502 Description: 450mm Basin 1Th

| Product Dime        | nsions                                                                              |                 |                               |  |
|---------------------|-------------------------------------------------------------------------------------|-----------------|-------------------------------|--|
| Height (mm):        |                                                                                     | 160             |                               |  |
| Width (mm):         |                                                                                     | 450             |                               |  |
| Depth (mm):         |                                                                                     | 350             |                               |  |
| Nett Weight (kg):   |                                                                                     | 10.7            |                               |  |
| Packaging Din       | nensions                                                                            |                 |                               |  |
| Height (mm):        |                                                                                     | 195             |                               |  |
| Width (mm):         |                                                                                     | 460             |                               |  |
| Depth (mm):         |                                                                                     | 415             |                               |  |
| Gross Weight (kg    | g):                                                                                 | 10.9            |                               |  |
| Packaging Dat       | ta                                                                                  |                 |                               |  |
| Box Colour:         |                                                                                     | Brown (         | Cardboard Box - Printed       |  |
| Box Qty:            |                                                                                     | 1               |                               |  |
| Label Size:         |                                                                                     | 100 X           |                               |  |
| Label Colour:       |                                                                                     | White L         | abel                          |  |
| Label Qty:          |                                                                                     | 2               |                               |  |
| Outer Box Din       | nensions (If                                                                        | Applicable)     |                               |  |
| Height (mm):        |                                                                                     |                 |                               |  |
| Width (mm):         |                                                                                     |                 |                               |  |
| Depth (mm):         |                                                                                     |                 |                               |  |
| Gross Weight (kg    | g):                                                                                 |                 |                               |  |
| Barcode:            |                                                                                     | 5055369         | 9063239                       |  |
| Product Detail      | ls                                                                                  |                 |                               |  |
| Country of Origin   | 1:                                                                                  | Turkey          |                               |  |
| Fitting Instruction | 1:                                                                                  | No              |                               |  |
| Certification:      | CE: Y                                                                               | es WRAS:        | N/A WRAS No: N/A              |  |
| Product Material:   |                                                                                     | Vitreous        | China                         |  |
| Fixing Supplied:    |                                                                                     | No              |                               |  |
|                     |                                                                                     |                 |                               |  |
| Pans/Bidets:        | Trap Style:                                                                         | Not Applicable  | Includes Seat: Not Applicable |  |
|                     |                                                                                     |                 |                               |  |
| Seats:              | Seat Type: N                                                                        | Not Applicable  | Material: Not Applicable      |  |
|                     | Function: Not Applicable Hinge Type: Not Applicable                                 |                 |                               |  |
|                     |                                                                                     | al: Not Applica |                               |  |
|                     |                                                                                     |                 |                               |  |
| Cisterns:           | Operating Ty                                                                        | me: Not Applic  | able Fittings: Not Applicable |  |
| Cisterns.           | Operating Type: Not Applicable Fittings: Not Applicable  Lever Type: Not Applicable |                 |                               |  |
|                     | Level Type.                                                                         | тот Аррисани    |                               |  |
| D.                  | T II 1                                                                              | T b . l .       | CL: C. III.                   |  |
| Basins:             | Tap Hole: One Taphole                                                               |                 | Chain Stay Hole: No           |  |
|                     | Template: Not Required  Overflow Inc: Yes                                           |                 | Waste Type Req: Slotted       |  |
|                     |                                                                                     |                 | Overflow Cover: Yes           |  |
|                     | Inner Bowl I                                                                        | Depth (mm): 11  | 0mm                           |  |

Sales Code: NCB503 Description: Full Pedestal

| Product Dime         | nsions                                                                                 |  |  |  |
|----------------------|----------------------------------------------------------------------------------------|--|--|--|
| Height (mm):         | 700                                                                                    |  |  |  |
| Width (mm):          | 150                                                                                    |  |  |  |
| Depth (mm):          | 140                                                                                    |  |  |  |
| Nett Weight (kg)     | 9.7                                                                                    |  |  |  |
| Packaging Dir        |                                                                                        |  |  |  |
| Height (mm):         | 245                                                                                    |  |  |  |
| Width (mm):          | 230                                                                                    |  |  |  |
| Depth (mm):          | 715                                                                                    |  |  |  |
| Gross Weight (kg     | g): 9.7                                                                                |  |  |  |
| Packaging Dat        | ta                                                                                     |  |  |  |
| Box Colour:          | Brown Cardboard Box - Printed                                                          |  |  |  |
| Box Qty:             | 1                                                                                      |  |  |  |
| Label Size:          | 100 x 50                                                                               |  |  |  |
| Label Colour:        | White Label                                                                            |  |  |  |
| Label Qty:           | 2                                                                                      |  |  |  |
| <b>Outer Box Dir</b> | nensions (If Applicable)                                                               |  |  |  |
| Height (mm):         |                                                                                        |  |  |  |
| Width (mm):          |                                                                                        |  |  |  |
| Depth (mm):          |                                                                                        |  |  |  |
| Gross Weight (kg     | s):                                                                                    |  |  |  |
| Barcode:             | 5055369063246                                                                          |  |  |  |
| <b>Product Detai</b> | ls                                                                                     |  |  |  |
| Country of Origin    | n: Turkey                                                                              |  |  |  |
| Fitting Instruction  | •                                                                                      |  |  |  |
| Certification:       | CE: Yes WRAS: N/A WRAS No: N/A                                                         |  |  |  |
| Product Material:    | Vitreous China                                                                         |  |  |  |
| Fixing Supplied:     |                                                                                        |  |  |  |
|                      |                                                                                        |  |  |  |
| Pans/Bidets:         | Trap Style: Not Applicable Includes Seat: Not Applicable                               |  |  |  |
| Seats:               | Seat Type: Not Applicable Material: Not Applicable                                     |  |  |  |
| Scats.               | Function: Not Applicable Hinge Type: Not Applicable                                    |  |  |  |
|                      | Hinge Material: Not Applicable                                                         |  |  |  |
|                      |                                                                                        |  |  |  |
| Cisterns:            | Operating Type: Not Applicable Fittings: Not Applicable  Lever Type: Not Applicable    |  |  |  |
| Cisterns.            |                                                                                        |  |  |  |
|                      | Level Type. Not applicable                                                             |  |  |  |
| Basins:              | Tap Hole: Not Applicable Chain Stay Hole: Not Applicable                               |  |  |  |
|                      | Template: Not Applicable Waste Type Req: Not Applicable                                |  |  |  |
|                      | Overflow Inc: Not Applicable Overflow Cover: Not Applicable Inner Bowl Depth (mm): N/A |  |  |  |