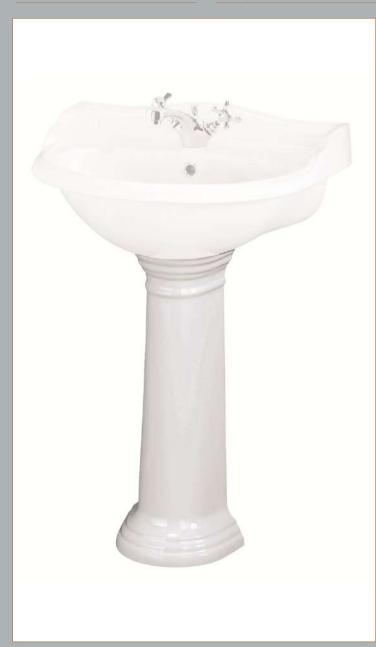

## ROXOR

Sales Code: Crt007 Description: Chancery 500mm 1 Th Basin & Pedestal

**Packaging Details** 

Barcode: 5056211804710

Sales Code: NCA104 Description: 500mm Cloakroom Basin 1Th

| Product Dimer         | nsions                                                  |
|-----------------------|---------------------------------------------------------|
| Height (mm):          | 250                                                     |
| Width (mm):           | 500                                                     |
| Depth (mm):           | 400                                                     |
| Nett Weight (kg):     | 11                                                      |
| Packaging Din         | nensions                                                |
| Height (mm):          | 270                                                     |
| Width (mm):           | 520                                                     |
| Depth (mm):           | 390                                                     |
| Gross Weight (kg      | i): 11.5                                                |
| Packaging Dat         | a                                                       |
| Box Colour:           | Brown Cardboard Box - Printed                           |
| Box Qty:              | 1                                                       |
| Label Size:           | 100 x 50                                                |
| Label Colour:         | Not Applicable                                          |
| Label Qty:            | 0                                                       |
| Outer Box Din         | nensions (If Applicable)                                |
| Height (mm):          |                                                         |
| Width (mm):           |                                                         |
| Depth (mm):           |                                                         |
| Gross Weight (kg      | ;):                                                     |
| Barcode:              | 5055369026166                                           |
| <b>Product Detail</b> | s                                                       |
| Country of Origin     | n: China                                                |
| Fitting Instruction   | n: No                                                   |
| Certification:        | CE: N/A WRAS: N/A WRAS No: N/A                          |
| Product Material:     | Vitreous China                                          |
| Fixing Supplied:      | No                                                      |
| Pans/Bidets:          | Trap Style: Not Applicable Includes Seat: Not Applicab  |
| Seats:                | Seat Type: Not Applicable Material: Not Applicable      |
| Scatts.               | Function: Not Applicable Hinge Type: Not Applicable     |
|                       | Hinge Material: Not Applicable                          |
| Cisterns:             | Operating Type: Not Applicable Fittings: Not Applicable |
|                       | Lever Type: Not Applicable                              |