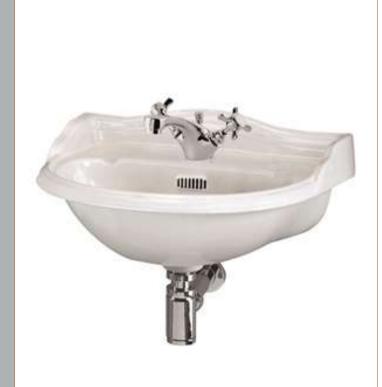

## ROXOR

Sales Code: Crt007 Description: Chancery 500mm 1 Th Basin & Pedestal

**Packaging Details** 

Barcode: 5056211804710