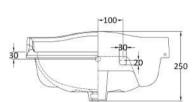

Sales Code: NCA104 Description: 500mm Cloakroom Basin 1Th

| Product Dimer         | nsions                                                  |
|-----------------------|---------------------------------------------------------|
| Height (mm):          | 250                                                     |
| Width (mm):           | 500                                                     |
| Depth (mm):           | 400                                                     |
| Nett Weight (kg):     | 11                                                      |
| Packaging Din         | nensions                                                |
| Height (mm):          | 270                                                     |
| Width (mm):           | 520                                                     |
| Depth (mm):           | 390                                                     |
| Gross Weight (kg      | i): 11.5                                                |
| Packaging Dat         | a                                                       |
| Box Colour:           | Brown Cardboard Box - Printed                           |
| Box Qty:              | 1                                                       |
| Label Size:           | 100 x 50                                                |
| Label Colour:         | Not Applicable                                          |
| Label Qty:            | 0                                                       |
| Outer Box Din         | nensions (If Applicable)                                |
| Height (mm):          |                                                         |
| Width (mm):           |                                                         |
| Depth (mm):           |                                                         |
| Gross Weight (kg      | ;):                                                     |
| Barcode:              | 5055369026166                                           |
| <b>Product Detail</b> | s                                                       |
| Country of Origin     | n: China                                                |
| Fitting Instruction   | n: No                                                   |
| Certification:        | CE: N/A WRAS: N/A WRAS No: N/A                          |
| Product Material:     | Vitreous China                                          |
| Fixing Supplied:      | No                                                      |
| Pans/Bidets:          | Trap Style: Not Applicable Includes Seat: Not Applicab  |
| Seats:                | Seat Type: Not Applicable Material: Not Applicable      |
| Scatts.               | Function: Not Applicable Hinge Type: Not Applicable     |
|                       | Hinge Material: Not Applicable                          |
| Cisterns:             | Operating Type: Not Applicable Fittings: Not Applicable |
|                       | Lever Type: Not Applicable                              |

Tap Hole: One Taphole

Template: Not Required

Inner Bowl Depth (mm): 140mm

Overflow Inc: Yes

**Basins:** 

Chain Stay Hole: No

Overflow Cover: No

Waste Type Req: Slotted