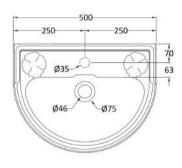

Sales Code: NCA104 Description: 500mm Cloakroom Basin 1Th

| Product Dimer         | nsions                                                  |
|-----------------------|---------------------------------------------------------|
| Height (mm):          | 250                                                     |
| Width (mm):           | 500                                                     |
| Depth (mm):           | 400                                                     |
| Nett Weight (kg):     | 11                                                      |
| Packaging Din         | nensions                                                |
| Height (mm):          | 270                                                     |
| Width (mm):           | 520                                                     |
| Depth (mm):           | 390                                                     |
| Gross Weight (kg      | i): 11.5                                                |
| Packaging Dat         | a                                                       |
| Box Colour:           | Brown Cardboard Box - Printed                           |
| Box Qty:              | 1                                                       |
| Label Size:           | 100 x 50                                                |
| Label Colour:         | Not Applicable                                          |
| Label Qty:            | 0                                                       |
| Outer Box Din         | nensions (If Applicable)                                |
| Height (mm):          |                                                         |
| Width (mm):           |                                                         |
| Depth (mm):           |                                                         |
| Gross Weight (kg      | ;):                                                     |
| Barcode:              | 5055369026166                                           |
| <b>Product Detail</b> | s                                                       |
| Country of Origin     | n: China                                                |
| Fitting Instruction   | n: No                                                   |
| Certification:        | CE: N/A WRAS: N/A WRAS No: N/A                          |
| Product Material:     | Vitreous China                                          |
| Fixing Supplied:      | No                                                      |
| Pans/Bidets:          | Trap Style: Not Applicable Includes Seat: Not Applicab  |
| Seats:                | Seat Type: Not Applicable Material: Not Applicable      |
| Scatts.               | Function: Not Applicable Hinge Type: Not Applicable     |
|                       | Hinge Material: Not Applicable                          |
| Cisterns:             | Operating Type: Not Applicable Fittings: Not Applicable |
|                       | Lever Type: Not Applicable                              |

Tap Hole: One Taphole

Template: Not Required

Inner Bowl Depth (mm): 140mm

Overflow Inc: Yes

**Basins:** 

Chain Stay Hole: No

Overflow Cover: No

Waste Type Req: Slotted