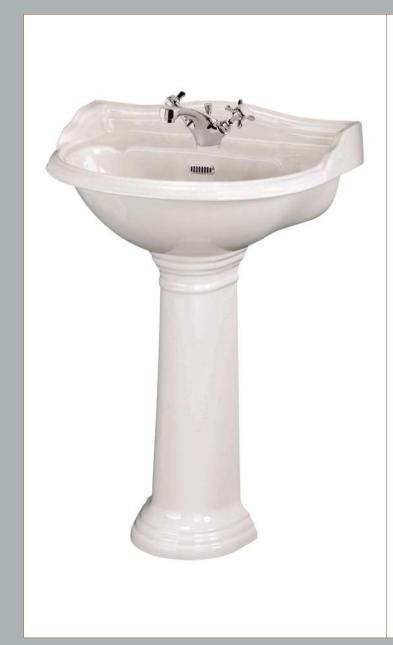

## ROXOR

Sales Code: Crt007 Description: Chancery 500mm 1 Th Basin & Pedestal

**Packaging Details** 

Barcode: 5056211804710

Sales Code: NCA104 Description: 500mm Cloakroom Basin 1Th

| Product Dimer         | nsions                                                  |
|-----------------------|---------------------------------------------------------|
| Height (mm):          | 250                                                     |
| Width (mm):           | 500                                                     |
| Depth (mm):           | 400                                                     |
| Nett Weight (kg):     | 11                                                      |
| Packaging Din         | nensions                                                |
| Height (mm):          | 270                                                     |
| Width (mm):           | 520                                                     |
| Depth (mm):           | 390                                                     |
| Gross Weight (kg      | i): 11.5                                                |
| Packaging Dat         | a                                                       |
| Box Colour:           | Brown Cardboard Box - Printed                           |
| Box Qty:              | 1                                                       |
| Label Size:           | 100 x 50                                                |
| Label Colour:         | Not Applicable                                          |
| Label Qty:            | 0                                                       |
| Outer Box Din         | nensions (If Applicable)                                |
| Height (mm):          |                                                         |
| Width (mm):           |                                                         |
| Depth (mm):           |                                                         |
| Gross Weight (kg      | ;):                                                     |
| Barcode:              | 5055369026166                                           |
| <b>Product Detail</b> | s                                                       |
| Country of Origin     | n: China                                                |
| Fitting Instruction   | n: No                                                   |
| Certification:        | CE: N/A WRAS: N/A WRAS No: N/A                          |
| Product Material:     | Vitreous China                                          |
| Fixing Supplied:      | No                                                      |
| Pans/Bidets:          | Trap Style: Not Applicable Includes Seat: Not Applicab  |
| Seats:                | Seat Type: Not Applicable Material: Not Applicable      |
| Scatts.               | Function: Not Applicable Hinge Type: Not Applicable     |
|                       | Hinge Material: Not Applicable                          |
| Cisterns:             | Operating Type: Not Applicable Fittings: Not Applicable |
|                       | Lever Type: Not Applicable                              |