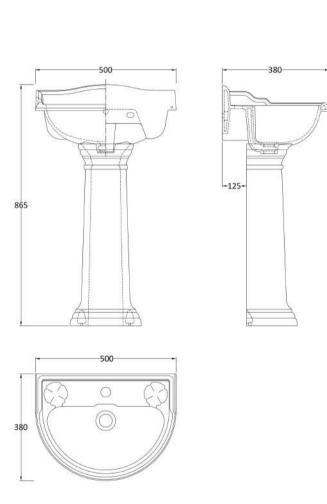

Sales Code: NCA104 Description: 500mm Cloakroom Basin 1Th

| Product Dimer         | nsions                                                  |
|-----------------------|---------------------------------------------------------|
| Height (mm):          | 250                                                     |
| Width (mm):           | 500                                                     |
| Depth (mm):           | 400                                                     |
| Nett Weight (kg):     | 11                                                      |
| Packaging Din         | nensions                                                |
| Height (mm):          | 270                                                     |
| Width (mm):           | 520                                                     |
| Depth (mm):           | 390                                                     |
| Gross Weight (kg      | i): 11.5                                                |
| Packaging Dat         | a                                                       |
| Box Colour:           | Brown Cardboard Box - Printed                           |
| Box Qty:              | 1                                                       |
| Label Size:           | 100 x 50                                                |
| Label Colour:         | Not Applicable                                          |
| Label Qty:            | 0                                                       |
| Outer Box Din         | nensions (If Applicable)                                |
| Height (mm):          |                                                         |
| Width (mm):           |                                                         |
| Depth (mm):           |                                                         |
| Gross Weight (kg      | ;):                                                     |
| Barcode:              | 5055369026166                                           |
| <b>Product Detail</b> | s                                                       |
| Country of Origin     | n: China                                                |
| Fitting Instruction   | n: No                                                   |
| Certification:        | CE: N/A WRAS: N/A WRAS No: N/A                          |
| Product Material:     | Vitreous China                                          |
| Fixing Supplied:      | No                                                      |
| Pans/Bidets:          | Trap Style: Not Applicable Includes Seat: Not Applicab  |
| Seats:                | Seat Type: Not Applicable Material: Not Applicable      |
| Scatts.               | Function: Not Applicable Hinge Type: Not Applicable     |
|                       | Hinge Material: Not Applicable                          |
| Cisterns:             | Operating Type: Not Applicable Fittings: Not Applicable |
|                       | Lever Type: Not Applicable                              |

Tap Hole: One Taphole

Template: Not Required

Inner Bowl Depth (mm): 140mm

Overflow Inc: Yes

**Basins:** 

Chain Stay Hole: No

Overflow Cover: No

Waste Type Req: Slotted