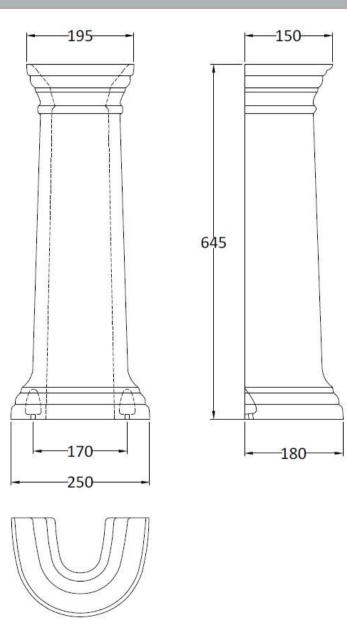

## ROXOR

Sales Code: NCA103 Description: Full Pedestal

| Product Dime        | nsions                                                    |
|---------------------|-----------------------------------------------------------|
| Height (mm):        | 650                                                       |
| Width (mm):         | 280                                                       |
| Depth (mm):         | 180                                                       |
| Nett Weight (kg):   | 8.9                                                       |
| Packaging Din       | nensions                                                  |
| Height (mm):        | 660                                                       |
| Width (mm):         | 275                                                       |
| Depth (mm):         | 190                                                       |
| Gross Weight (kg    | 9.4                                                       |
| Packaging Dat       | a                                                         |
| Box Colour:         | Brown Cardboard Box - Printed                             |
| Box Qty:            | 1                                                         |
| Label Size:         | 100 x 50                                                  |
| Label Colour:       | Not Applicable                                            |
| Label Qty:          | 0                                                         |
| Outer Box Din       | nensions (If Applicable)                                  |
| Height (mm):        |                                                           |
| Width (mm):         |                                                           |
| Depth (mm):         |                                                           |
| Gross Weight (kg    | ;):                                                       |
| Barcode:            | 5055369026159                                             |
| Product Detail      | ls                                                        |
| Country of Origin   | n: China                                                  |
| Fitting Instruction |                                                           |
| Certification:      | CE: N/A WRAS: N/A WRAS No: N/A                            |
| Product Material:   | Vitreous China                                            |
| Fixing Supplied:    | No                                                        |
|                     |                                                           |
| Pans/Bidets:        | Trap Style: Not Applicable Includes Seat: Not Applicable  |
| Seats:              | Seat Type: Not Applicable Material: Not Applicable        |
|                     | Function: Not Applicable Hinge Type: Not Applicable       |
|                     | Hinge Material: Not Applicable                            |
|                     |                                                           |
| Cisterns:           | Operating Type: Not Applicable Fittings: Not Applicable   |
|                     | Lever Type: Not Applicable                                |
| Basins:             | Tap Hole: Not Applicable Chain Stay Hole: Not Applicab    |
| Dasins.             | Template: Not Applicable Waste Type Req: Not Applicab     |
|                     | Overflow Inc: Not Applicable Overflow Cover: Not Applicab |
|                     | Inner Bowl Depth (mm): N/A                                |