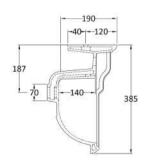

## ROXOR

Sales Code: NCA103 Description: Full Pedestal

| Product Dime        | nsions                                                    |
|---------------------|-----------------------------------------------------------|
| Height (mm):        | 650                                                       |
| Width (mm):         | 280                                                       |
| Depth (mm):         | 180                                                       |
| Nett Weight (kg):   | 8.9                                                       |
| Packaging Din       | nensions                                                  |
| Height (mm):        | 660                                                       |
| Width (mm):         | 275                                                       |
| Depth (mm):         | 190                                                       |
| Gross Weight (kg    | 9.4                                                       |
| Packaging Dat       | a                                                         |
| Box Colour:         | Brown Cardboard Box - Printed                             |
| Box Qty:            | 1                                                         |
| Label Size:         | 100 x 50                                                  |
| Label Colour:       | Not Applicable                                            |
| Label Qty:          | 0                                                         |
| Outer Box Din       | nensions (If Applicable)                                  |
| Height (mm):        |                                                           |
| Width (mm):         |                                                           |
| Depth (mm):         |                                                           |
| Gross Weight (kg    | ;):                                                       |
| Barcode:            | 5055369026159                                             |
| Product Detail      | ls                                                        |
| Country of Origin   | n: China                                                  |
| Fitting Instruction |                                                           |
| Certification:      | CE: N/A WRAS: N/A WRAS No: N/A                            |
| Product Material:   | Vitreous China                                            |
| Fixing Supplied:    | No                                                        |
|                     |                                                           |
| Pans/Bidets:        | Trap Style: Not Applicable Includes Seat: Not Applicable  |
| Seats:              | Seat Type: Not Applicable Material: Not Applicable        |
|                     | Function: Not Applicable Hinge Type: Not Applicable       |
|                     | Hinge Material: Not Applicable                            |
|                     |                                                           |
| Cisterns:           | Operating Type: Not Applicable Fittings: Not Applicable   |
|                     | Lever Type: Not Applicable                                |
| Basins:             | Tap Hole: Not Applicable Chain Stay Hole: Not Applicab    |
| Dasins.             | Template: Not Applicable Waste Type Req: Not Applicab     |
|                     | Overflow Inc: Not Applicable Overflow Cover: Not Applicab |
|                     | Inner Bowl Depth (mm): N/A                                |