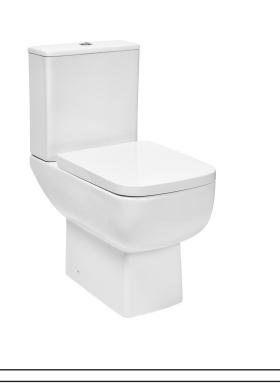

## PRODUCT DATA SHEET Choices 600 Rimless Open Back Pan & Seat

Product Code: SEICENTO-PAN-SEAT

| SCUDO<br>BEAUTIFUL BATHROOMS |
|------------------------------|

| Product Meaurements            |               |  |
|--------------------------------|---------------|--|
| Product Weight:                | 29kg          |  |
| Product Width:                 | 365mm         |  |
| Product Height:                | 420mm         |  |
| Product Depth:                 | 600mm         |  |
| Product Length:                | N/A           |  |
| Product Transportation         |               |  |
| Barcode:                       | 5060766126272 |  |
| Country of Origin:             | China         |  |
| Comodity Code:                 | 6910100000    |  |
| Primary Packed Measurements    |               |  |
| Packaged Weight:               | 30.5kg        |  |
| Packaged Length:               | 440mm         |  |
| Packaged Width:                | 610mm         |  |
| Packaged Height:               | 440mm         |  |
| Packaging Weight               |               |  |
| Card:                          | 0.3kg         |  |
| Paper:                         | Okg           |  |
| Wood:                          | 0.018kg       |  |
| Plastic:                       | Okg           |  |
| General Information WC Pan     |               |  |
| Construction Material:         | Ceramic       |  |
| Installation Type:             | Floor Mounted |  |
| Colour / Finish:               | White         |  |
| General Information Cistern    |               |  |
| Construction Material:         | N/A           |  |
| Installation Type:             | N/A           |  |
| Colour / Finish:               | N/A           |  |
| WC Pan Specification           |               |  |
| Projection:                    | 600mm         |  |
| Toilet Pan Height:             | 420mm         |  |
| Pan Fixing Kit Included:       | Yes           |  |
| Seat Included:                 | Yes           |  |
| Shape:                         | Square        |  |
| Туре:                          | Open Back     |  |
| Waste Connection Specification |               |  |
| Floor to Centre of Soil Pipe:  | 185mm         |  |
| Wall to Start of Soil Pipe:    | 120mm         |  |
| WC Cistern Specification       |               |  |
| Water Inlet Location:          | Left          |  |
| Flush Volume:                  | 3L/6L         |  |
| Flush Type:                    | Push Button   |  |
| Compliance DOP                 |               |  |
|                                |               |  |