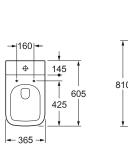

| Product Meaurements            |               |  |
|--------------------------------|---------------|--|
| Product Weight:                | 29kg          |  |
| Product Width:                 | 365mm         |  |
| Product Height:                | 420mm         |  |
| Product Depth:                 | 600mm         |  |
| Product Length:                | N/A           |  |
| Product Transportation         |               |  |
| Barcode:                       | 5060766126272 |  |
| Country of Origin:             | China         |  |
| Comodity Code:                 | 6910100000    |  |
| Primary Packed Measurements    |               |  |
| Packaged Weight:               | 30.5kg        |  |
| Packaged Length:               | 440mm         |  |
| Packaged Width:                | 610mm         |  |
| Packaged Height:               | 440mm         |  |
| Packaging Weight               |               |  |
| Card:                          | 0.3kg         |  |
| Paper:                         | Okg           |  |
| Wood:                          | 0.018kg       |  |
| Plastic:                       | Okg           |  |
| General Information WC Pan     |               |  |
| Construction Material:         | Ceramic       |  |
| Installation Type:             | Floor Mounted |  |
| Colour / Finish:               | White         |  |
| General Information Cistern    |               |  |
| Construction Material:         | N/A           |  |
| Installation Type:             | N/A           |  |
| Colour / Finish:               | N/A           |  |
| WC Pan Specification           |               |  |
| Projection:                    | 600mm         |  |
| Toilet Pan Height:             | 420mm         |  |
| Pan Fixing Kit Included:       | Yes           |  |
| Seat Included:                 | Yes           |  |
| Shape:                         | Square        |  |
| Туре:                          | Open Back     |  |
| Waste Connection Specification |               |  |
| Floor to Centre of Soil Pipe:  | 185mm         |  |
| Wall to Start of Soil Pipe:    | 120mm         |  |
| WC Cistern Specification       |               |  |
| Water Inlet Location:          | Left          |  |
| Flush Volume:                  | 3L/6L         |  |
| Flush Type:                    | Push Button   |  |
| Compliance DOP                 |               |  |
|                                |               |  |

Dimensions (measurements in mm)