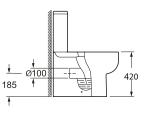

| Product Meaurements            |               |  |
|--------------------------------|---------------|--|
| Product Weight:                | 29kg          |  |
| Product Width:                 | 365mm         |  |
| Product Height:                | 420mm         |  |
| Product Depth:                 | 600mm         |  |
| Product Length:                | N/A           |  |
| Product Transportation         |               |  |
| Barcode:                       | 5060766126272 |  |
| Country of Origin:             | China         |  |
| Comodity Code:                 | 6910100000    |  |
| Primary Packed Measurements    |               |  |
| Packaged Weight:               | 30.5kg        |  |
| Packaged Length:               | 440mm         |  |
| Packaged Width:                | 610mm         |  |
| Packaged Height:               | 440mm         |  |
| Packaging Weight               |               |  |
| Card:                          | 0.3kg         |  |
| Paper:                         | Okg           |  |
| Wood:                          | 0.018kg       |  |
| Plastic:                       | Okg           |  |
| General Information WC Pan     |               |  |
| Construction Material:         | Ceramic       |  |
| Installation Type:             | Floor Mounted |  |
| Colour / Finish:               | White         |  |
| General Information Cistern    |               |  |
| Construction Material:         | N/A           |  |
| Installation Type:             | N/A           |  |
| Colour / Finish:               | N/A           |  |
| WC Pan Specification           |               |  |
| Projection:                    | 600mm         |  |
| Toilet Pan Height:             | 420mm         |  |
| Pan Fixing Kit Included:       | Yes           |  |
| Seat Included:                 | Yes           |  |
| Shape:                         | Square        |  |
| Туре:                          | Open Back     |  |
| Waste Connection Specification |               |  |
| Floor to Centre of Soil Pipe:  | 185mm         |  |
| Wall to Start of Soil Pipe:    | 120mm         |  |
| WC Cistern Specification       |               |  |
| Water Inlet Location:          | Left          |  |
| Flush Volume:                  | 3L/6L         |  |
| Flush Type:                    | Push Button   |  |
| Compliance DOP                 |               |  |
|                                |               |  |

Dimensions (measurements in mm)