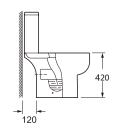

| Product Meaurements            |               |  |
|--------------------------------|---------------|--|
| Product Weight:                | 29kg          |  |
| Product Width:                 | 365mm         |  |
| Product Height:                | 420mm         |  |
| Product Depth:                 | 600mm         |  |
| Product Length:                | N/A           |  |
| Product Transportation         |               |  |
| Barcode:                       | 5060766126272 |  |
| Country of Origin:             | China         |  |
| Comodity Code:                 | 6910100000    |  |
| Primary Packed Measurements    |               |  |
| Packaged Weight:               | 30.5kg        |  |
| Packaged Length:               | 440mm         |  |
| Packaged Width:                | 610mm         |  |
| Packaged Height:               | 440mm         |  |
| Packaging Weight               |               |  |
| Card:                          | 0.3kg         |  |
| Paper:                         | Okg           |  |
| Wood:                          | 0.018kg       |  |
| Plastic:                       | Okg           |  |
| General Information WC Pan     |               |  |
| Construction Material:         | Ceramic       |  |
| Installation Type:             | Floor Mounted |  |
| Colour / Finish:               | White         |  |
| General Information Cistern    |               |  |
| Construction Material:         | N/A           |  |
| Installation Type:             | N/A           |  |
| Colour / Finish:               | N/A           |  |
| WC Pan Specification           |               |  |
| Projection:                    | 600mm         |  |
| Toilet Pan Height:             | 420mm         |  |
| Pan Fixing Kit Included:       | Yes           |  |
| Seat Included:                 | Yes           |  |
| Shape:                         | Square        |  |
| Туре:                          | Open Back     |  |
| Waste Connection Specification |               |  |
| Floor to Centre of Soil Pipe:  | 185mm         |  |
| Wall to Start of Soil Pipe:    | 120mm         |  |
| WC Cistern Specification       |               |  |
| Water Inlet Location:          | Left          |  |
| Flush Volume:                  | 3L/6L         |  |
| Flush Type:                    | Push Button   |  |
| Compliance DOP                 |               |  |
|                                |               |  |

Dimensions (measurements in mm)