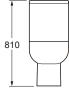

| Product Meaurements            |               |  |
|--------------------------------|---------------|--|
| Product Weight:                | 29kg          |  |
| Product Width:                 | 365mm         |  |
| Product Height:                | 420mm         |  |
| Product Depth:                 | 600mm         |  |
| Product Length:                | N/A           |  |
| Product Transportation         |               |  |
| Barcode:                       | 5060766126272 |  |
| Country of Origin:             | China         |  |
| Comodity Code:                 | 6910100000    |  |
| Primary Packed Measurements    |               |  |
| Packaged Weight:               | 30.5kg        |  |
| Packaged Length:               | 440mm         |  |
| Packaged Width:                | 610mm         |  |
| Packaged Height:               | 440mm         |  |
| Packaging Weight               |               |  |
| Card:                          | 0.3kg         |  |
| Paper:                         | Okg           |  |
| Wood:                          | 0.018kg       |  |
| Plastic:                       | Okg           |  |
| General Information WC Pan     |               |  |
| Construction Material:         | Ceramic       |  |
| Installation Type:             | Floor Mounted |  |
| Colour / Finish:               | White         |  |
| General Information Cistern    |               |  |
| Construction Material:         | N/A           |  |
| Installation Type:             | N/A           |  |
| Colour / Finish:               | N/A           |  |
| WC Pan Specification           |               |  |
| Projection:                    | 600mm         |  |
| Toilet Pan Height:             | 420mm         |  |
| Pan Fixing Kit Included:       | Yes           |  |
| Seat Included:                 | Yes           |  |
| Shape:                         | Square        |  |
| Туре:                          | Open Back     |  |
| Waste Connection Specification |               |  |
| Floor to Centre of Soil Pipe:  | 185mm         |  |
| Wall to Start of Soil Pipe:    | 120mm         |  |
| WC Cistern Specification       |               |  |
| Water Inlet Location:          | Left          |  |
| Flush Volume:                  | 3L/6L         |  |
| Flush Type:                    | Push Button   |  |
| Compliance DOP                 |               |  |
|                                |               |  |

Dimensions (measurements in mm)