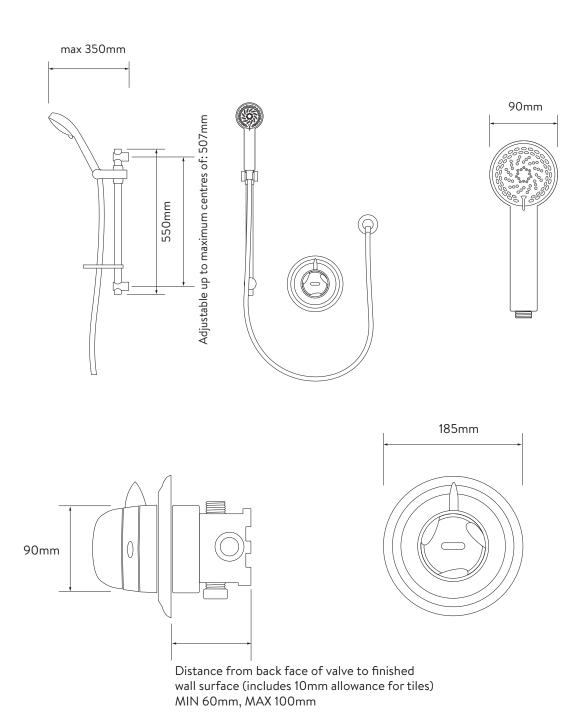

## AQUALISA COLT™ CONCEALED MIXER SHOWER

WITH ADJUSTABLE HEAD

.....

**DIMENSIONAL DRAWINGS** 

## AQUALISA COLT™ CONCEALED MIXER SHOWER

| ٧ | V | IΤ | Ή | Α | ١D | J | U: | ST | Ά | В | L | Ε | $\vdash$ | IE. | А | D |
|---|---|----|---|---|----|---|----|----|---|---|---|---|----------|-----|---|---|
|---|---|----|---|---|----|---|----|----|---|---|---|---|----------|-----|---|---|