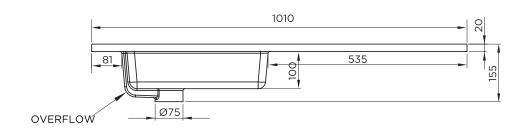

## STRAIGHT COMBINATION BASIN UNIVERSAL

Left Hand basin shown

Diagrams not to scale All dimensions in mm tolerance of +/-5mm

<sup>\*</sup>Requires Vanity Unit 29135N/ and WC Unit 29136N/

| RANGE                           | STRAIGHT COMBINATION     |
|---------------------------------|--------------------------|
| PRODUCT TYPE                    | ONE PIECE STRAIGHT BASIN |
| CODE                            | 877                      |
| OUTER DIMENSIONS (HxWxD)        | 155 x 1010 x 248mm       |
| INTERNAL BASIN DIMENSIONS (HxW) | 100 x 350mm              |
| MATERIAL                        | SOLID SURFACE            |
| TAP HOLE                        | ONE TAP HOLE             |
| WASTE                           | NOT INCLUDED             |
| OVERFLOW                        | YES                      |
| PRODUCT WEIGHT                  | 8.6Kg                    |
| GUARANTEE                       | 5 YEARS                  |