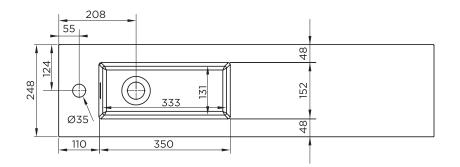

## STRAIGHT COMBINATION BASIN UNIVERSAL

Left Hand basin shown

Diagrams not to scale All dimensions in mm tolerance of +/-5mm

<sup>\*</sup>Requires Vanity Unit 29135N/ and WC Unit 29136N/

| RANGE                           | STRAIGHT COMBINATION     |
|---------------------------------|--------------------------|
| PRODUCT TYPE                    | ONE PIECE STRAIGHT BASIN |
| CODE                            | 877                      |
| OUTER DIMENSIONS (HxWxD)        | 155 x 1010 x 248mm       |
| INTERNAL BASIN DIMENSIONS (HxW) | 100 x 350mm              |
| MATERIAL                        | SOLID SURFACE            |
| TAP HOLE                        | ONE TAP HOLE             |
| WASTE                           | NOT INCLUDED             |
| OVERFLOW                        | YES                      |
| PRODUCT WEIGHT                  | 8.6Kg                    |
| GUARANTEE                       | 5 YEARS                  |