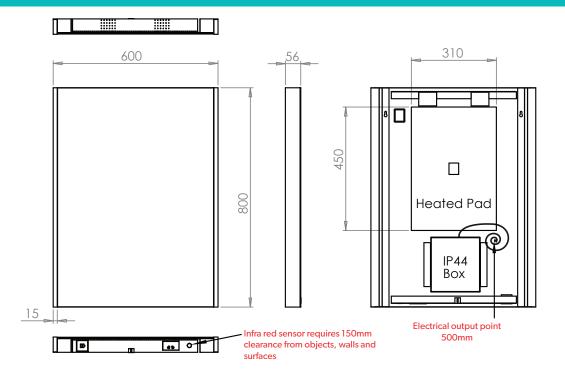

In the interest of continuous product development, HiB reserves the right to alter specification as necessary. E & OE.

Connect 60 Art no. 78764000