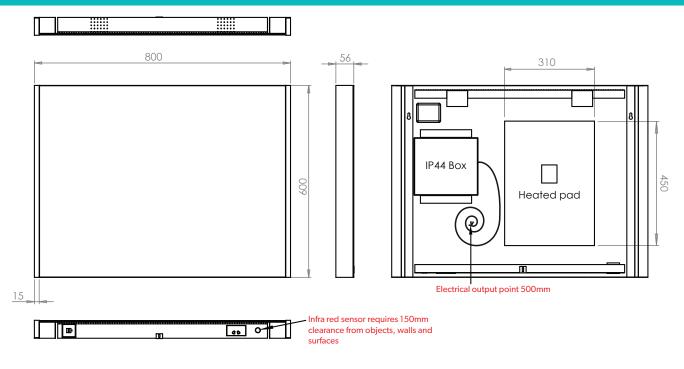

evelopment, HiB reserves the right to alter specification as necessary. E & OE.





Connect 60 Art no. 78764000



#### **Electrical Safety Information**

HiB recommends that all electrical bathroom products should only be fitted by a suitably qualified, Part P registered electrician in accordance with current IEE regulations.

Ensure mains power supply is switched off before starting installation.

Before drilling, ensure there are no hidden cables or pipes in the wall.

HiB recommend you receive the product before commencing with installation as all sizes and measurements are approximate. HiB try and ensure all measurements are as accurate as possible.

In the interest of continuous product development, HiB reserves the right to alter specification as necessary. E & OE.

## Connect 80



### Connect 120 Art no. 78766000



#### **Electrical Safety Information**

HiB recommends that all electrical bathroom products should only be fitted by a suitably qualified, Part P registered electrician in accordance with current IEE regulations.

Ensure mains power supply is switched off before starting installation.

Before drilling, ensure there are no hidden cables or pipes in the wall.

# **Connect** 50, 60, 80 & 120

|  |                        | Version No. 06.03.18                                                                                                                                                                                                                                     |
|--|------------------------|----------------------------------------------------------