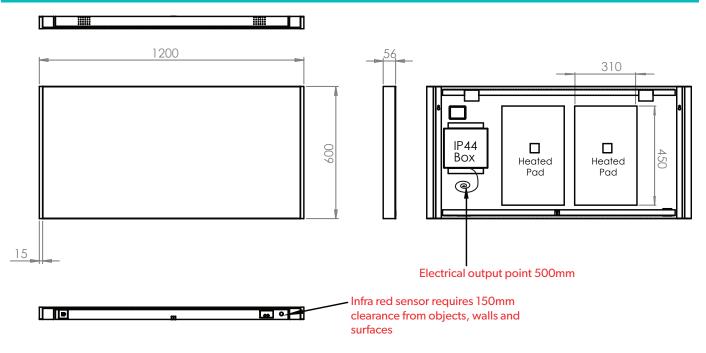

o alter specification as necessary. E & OE.





Connect 60 Art no. 78764000



#### **Electrical Safety Information**

HiB recommends that all electrical bathroom products should only be fitted by a suitably qualified, Part P registered electrician in accordance with current IEE regulations.

Ensure mains power supply is switched off before starting installation.

Before drilling, ensure there are no hidden cables or pipes in the wall.

HiB recommend you receive the product before commencing with installation as all sizes and measurements are approximate. HiB try and ensure all measurements are as accurate as possible.

In the interest of continuous product development, HiB reserves the right to alter specification as necessary. E & OE.

## Connect 80



### Connect 120 Art no. 78766000



#### **Electrical Safety Information**

HiB recommends that all electrical bathroom products should only be fitted by a suitably qualified, Part P registered electrician in accordance with current IEE regulations.

Ensure mains power supply is switched off before starting installation.

Before drilling, ensure there are no hidden cables or pipes in the wall.

# **Connect** 50, 60, 80 & 120

|  |                        | Version No. 06.03.18                                                                                                                                                                                                                                     |
|--|------------------------|----------------------------------------------------------------------------------------------