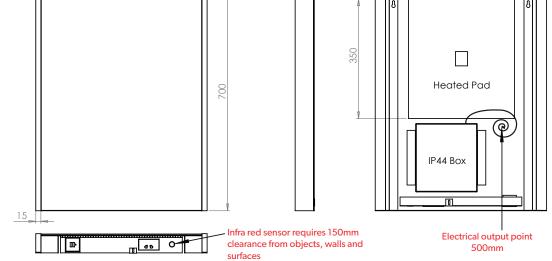

MAKING BATHROOMS BEAUTIFUL Technical Drawing & FAQ Data Sheets

Connect 50 Connect 60 Connect 80 Connect 120 HiB recommend you receive the product before commencing with installation as all sizes and measurements are approximate. HiB try and ensure all measurements are as accurate as possible.

# **Connect** 50, 60, 80 & 120

|  |                        | Version No. 06.03.18                                                                                                                                                                                                                                     |
|--|------------------------|----------------------------------------------------------------------------------------------------------------------------------------------------------------------------------------------------------------------------------------------------------|
|  | Product                | Connect 50, Connect 60, Connect 80 & Connect 120                                                                                                                                                                                                         |
|  | Art. No.               | Connect 50: 78763000, Connect 60: 78764000,<br>Connect 80: 78765000 & Connect 120: 78766000                                                                                                                                                              |
|  | Product<br>Description | The elegant LED profile and ambient above and below lighting transforms any<br>bathroom.<br>Connect mirrors feature Bluetooth integration with charging sockets and including<br>USB charging ports, makes this mirror the perfect fit for gadget gurus. |