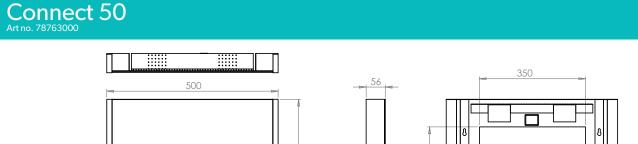

MAKING BATHROOMS BEAUTIFUL Technical Drawing & FAQ Data Sheets

Connect 50 Connect 60 Connect 80 Connect 120 HiB recommend you receive the product before commencing with installation as all sizes and measurements are approximate. HiB try and ensure all measurements are as accurate as possible.

# **Connect** 50, 60, 80 & 120

|  |                        | Version No. 06.03.18                                                                                                                                                                                                                                     |
|--|------------------------|----------------------------------------------------------------------------------------------------------------------------------------------------------------------------------------------------------------------------------------------------------|
|  | Product                | Connect 50, Connect 60, Connect 80 & Connect 120                                                                                                                                                                                                         |
|  | Art. No.               | Connect 50: 78763000, Connect 60: 78764000,<br>Connect 80: 78765000 & Connect 120: 78766000                                                                                                                                                              |
|  | Product<br>Description | The elegant LED profile and ambient above and below lighting transforms any<br>bathroom.<br>Connect mirrors feature Bluetooth integration with charging sockets and including<br>USB charging ports, makes this mirror the perfect fit for gadget gurus. |