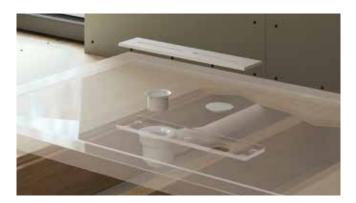

connect2 trays are supplied with a high flow waste and a blanking plug secured with solvent weld (not supplied) to block the unused waste hole.

connect2 trays are supplied with a stylish colour matched linear waste cover, magnetically secured and reinforced for comfort and stability underfoot.