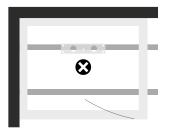

With the unique connect2 design even Quadrant and the Kudos unique Full Curve shape trays have the ability to avoid joists.

The unique design of the connect2 tray ensures obstruction free waste connection irrespective of joist position or direction.