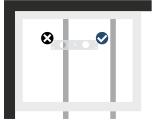

Where joists run parallel to the width of the tray, at least one hole will always be clear.

Where joists run parallel to the length of the tray and both holes are obstructed, simply turn the tray 180°. The unique offset position will ensure both will become free.