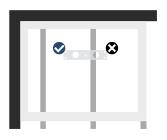

Where joists run parallel to the width of the tray, at least one hole will always be clear.

Where joists run parallel to the length of the tray and both holes are obstructed, simply turn the tray 180°. The unique offset position will ensure both will become free.