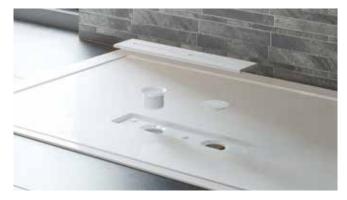

connect2 trays are supplied with a high flow waste and a blanking plug secured with solvent weld (not supplied) to block the unused waste hole.

connect2 trays are supplied with a stylish colour matched linear waste cover, magnetically secured and reinforced for comfort and stability underfoot.