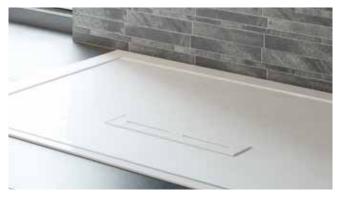

connect2 trays are supplied with a high flow waste and a blanking plug secured with solvent weld (not supplied) to block the unused waste hole.

connect2 trays are supplied with a stylish colour matched linear waste cover, magnetically secured and reinforced for comfort and stability underfoot.