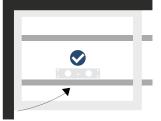

connect2 trays are supplied with a high flow waste and a blanking plug secured with solvent weld (not supplied) to block the unused waste hole.

connect2 trays are supplied with a stylish colour matched linear waste cover, magnetically secured and reinforced for comfort and stability underfoot.