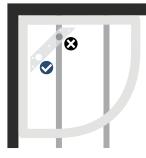

Where joists run parallel to the width of the tray, at least one hole will always be clear.

Where joists run parallel to the length of the tray and both holes are obstructed, simply turn the tray 180°. The unique offset position will ensure both will become free.

With the unique connect2 design even Quadrant and the Kudos unique Full Curve shape trays have the ability to avoid joists.

The unique design of the connect2 tray ensures obstruction free waste connection irrespective of joist position or direction.