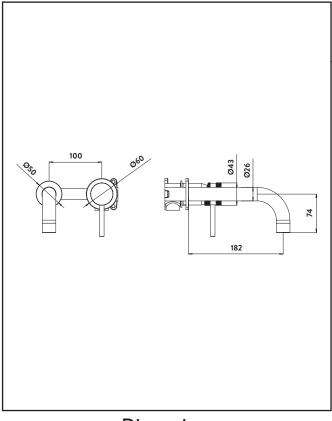

|--|

|--|

| Product Meaurements                                                                                                                                                                                                                                                                                |                                                                                 |  |
|----------------------------------------------------------------------------------------------------------------------------------------------------------------------------------------------------------------------------------------------------------------------------------------------------|---------------------------------------------------------------------------------|--|
| Product Weight:                                                                                                                                                                                                                                                                                    | 1.357kg                                                                         |  |
| Product Width:                                                                                                                                                                                                                                                                                     | 100mm                                                                           |  |
| Product Height:                                                                                                                                                                                                                                                                                    | 84mm                                                                            |  |
| Product Depth:                                                                                                                                                                                                                                                                                     | 182mm                                                                           |  |
| Product Length:                                                                                                                                                                                                                                                                                    | N/A                                                                             |  |
| Product Transportation                                                                                                                                                                                                                                                                             |                                                                                 |  |
| Barcode:                                                                                                                                                                                                                                                                                           | 5060766124551                                                                   |  |
| Country of Origin:                                                                                                                                                                                                                                                                                 | China                                                                           |  |
| Comodity Code:                                                                                                                                                                                                                                                                                     | 8481809000                                                                      |  |
| Primary Packed Measurements                                                                                                                                                                                                                                                                        |                                                                                 |  |
| Packaged Weight:                                                                                                                                                                                                                                                                                   | 1.964kg                                                                         |  |
| Packaged Length:                                                                                                                                                                                                                                                                                   | 200mm                                                                           |  |
| Packaged Width:                                                                                                                                                                                                                                                                                    | 130mm                                                                           |  |
| Packaged Height:                                                                                                                                                                                                                                                                                   | 70mm                                                                            |  |
| Packaging Weight                                                                                                                                                                                                                                                                                   |                                                                                 |  |
| Card:                                                                                                                                                                                                                                                                                              | 0.372kg                                                                         |  |
| Paper:                                                                                                                                                                                                                                                                                             | 0.16kg                                                                          |  |
| Cloth:                                                                                                                                                                                                                                                                                             | 0.18kg                                                                          |  |
| Plastic:                                                                                                                                                                                                                                                                                           | 0.055kg                                                                         |  |
| General Information                                                                                                                                                                                                                                                                                |                                                                                 |  |
| Construction Material:                                                                                                                                                                                                                                                                             | Brass                                                                           |  |
| Installation Type:                                                                                                                                                                                                                                                                                 | Wall Mounted                                                                    |  |
| Colour / Finish:                                                                                                                                                                                                                                                                                   | Matt Black                                                                      |  |
| Tap/Shower Attributes                                                                                                                                                                                                                                                                              |                                                                                 |  |
| Minimum Pressure:                                                                                                                                                                                                                                                                                  | 0.5 bar                                                                         |  |
|                                                                                                                                                                                                                                                                                                    |                                                                                 |  |
| Maximum Pressure:                                                                                                                                                                                                                                                                                  | 5 bar                                                                           |  |
| Flexible Tails Included:                                                                                                                                                                                                                                                                           | 5 bar<br>No                                                                     |  |
| Flexible Tails Included:<br>Tap Hole Required:                                                                                                                                                                                                                                                     |                                                                                 |  |
| Flexible Tails Included:<br>Tap Hole Required:<br>Handle Type:                                                                                                                                                                                                                                     | No<br>0<br>Lever                                                                |  |
| Flexible Tails Included:<br>Tap Hole Required:<br>Handle Type:<br>Swivel Spout:                                                                                                                                                                                                                    | No<br>0<br>Lever<br>No                                                          |  |
| Flexible Tails Included:<br>Tap Hole Required:<br>Handle Type:<br>Swivel Spout:<br>Inlet Connection:                                                                                                                                                                                               | No 0 Lever No 1/2 BSP                                                           |  |
| Flexible Tails Included: Tap Hole Required: Handle Type: Swivel Spout: Inlet Connection: Outlet Connection:                                                                                                                                                                                        | No 0 Lever No 1/2 BSP N/A                                                       |  |
| Flexible Tails Included: Tap Hole Required: Handle Type: Swivel Spout: Inlet Connection: Outlet Connection: Tap Hole Diameter:                                                                                                                                                                     | No 0 Lever No 1/2 BSP N/A N/A                                                   |  |
| Flexible Tails Included: Tap Hole Required: Handle Type: Swivel Spout: Inlet Connection: Outlet Connection: Tap Hole Diameter: Tap Type Description:                                                                                                                                               | No 0 Lever No 1/2 BSP N/A N/A Mono Mixer                                        |  |
| Flexible Tails Included: Tap Hole Required: Handle Type: Swivel Spout: Inlet Connection: Outlet Connection: Tap Hole Diameter: Tap Type Description: Includes Waste:                                                                                                                               | No 0 Lever No 1/2 BSP N/A N/A Mono Mixer No                                     |  |
| Flexible Tails Included: Tap Hole Required: Handle Type: Swivel Spout: Inlet Connection: Outlet Connection: Tap Hole Diameter: Tap Type Description: Includes Waste: Valve / Cartridge Type:                                                                                                       | No 0 Lever No 1/2 BSP N/A N/A Mono Mixer No 35mm Cartridge                      |  |
| Flexible Tails Included: Tap Hole Required: Handle Type: Swivel Spout: Inlet Connection: Outlet Connection: Tap Hole Diameter: Tap Type Description: Includes Waste: Valve / Cartridge Type: Cartridge Spare Code:                                                                                 | No 0 Lever No 1/2 BSP N/A N/A Mono Mixer No                                     |  |
| Flexible Tails Included: Tap Hole Required: Handle Type: Swivel Spout: Inlet Connection: Outlet Connection: Tap Hole Diameter: Tap Type Description: Includes Waste: Valve / Cartridge Type: Cartridge Spare Code: Flow Rates                                                                      | No 0 Lever No 1/2 BSP N/A N/A Mono Mixer No 35mm Cartridge N/A                  |  |
| Flexible Tails Included: Tap Hole Required: Handle Type: Swivel Spout: Inlet Connection: Outlet Connection: Tap Hole Diameter: Tap Type Description: Includes Waste: Valve / Cartridge Type: Cartridge Spare Code: Flow Rates 0.2bar (I/min)                                                       | No 0 Lever No 1/2 BSP N/A N/A Mono Mixer No 35mm Cartridge N/A 3.8              |  |
| Flexible Tails Included: Tap Hole Required: Handle Type: Swivel Spout: Inlet Connection: Outlet Connection: Tap Hole Diameter: Tap Type Description: Includes Waste: Valve / Cartridge Type: Cartridge Spare Code: Flow Rates 0.2bar (I/min) 0.5bar (I/min)                                        | No 0 Lever No 1/2 BSP N/A N/A Mono Mixer No 35mm Cartridge N/A 3.8 6.3          |  |
| Flexible Tails Included: Tap Hole Required: Handle Type: Swivel Spout: Inlet Connection: Outlet Connection: Tap Hole Diameter: Tap Type Description: Includes Waste: Valve / Cartridge Type: Cartridge Spare Code: Flow Rates 0.2bar (I/min) 0.5bar (I/min)                                        | No 0 Lever No 1/2 BSP N/A N/A Mono Mixer No 35mm Cartridge N/A 3.8 6.3 8.3      |  |
| Flexible Tails Included: Tap Hole Required: Handle Type: Swivel Spout: Inlet Connection: Outlet Connection: Tap Hole Diameter: Tap Type Description: Includes Waste: Valve / Cartridge Type: Cartridge Spare Code: Flow Rates 0.2bar (I/min) 0.5bar (I/min) 1bar (I/min) 2bar (I/min)              | No 0 Lever No 1/2 BSP N/A N/A Mono Mixer No 35mm Cartridge N/A 3.8 6.3 8.3 11.8 |  |
| Flexible Tails Included: Tap Hole Required: Handle Type: Swivel Spout: Inlet Connection: Outlet Connection: Tap Hole Diameter: Tap Type Description: Includes Waste: Valve / Cartridge Type: Cartridge Spare Code: Flow Rates 0.2bar (I/min) 0.5bar (I/min) 1bar (I/min) 2bar (I/min) 3bar (I/min) | No 0 Lever No 1/2 BSP N/A N/A Mono Mixer No 35mm Cartridge N/A 3.8 6.3 8.3      |  |
| Flexible Tails Included: Tap Hole Required: Handle Type: Swivel Spout: Inlet Connection: Outlet Connection: Tap Hole Diameter: Tap Type Description: Includes Waste: Valve / Cartridge Type: Cartridge Spare Code: Flow Rates 0.2bar (I/min) 0.5bar (I/min) 1bar (I/min) 2bar (I/min)              | No 0 Lever No 1/2 BSP N/A N/A Mono Mixer No 35mm Cartridge N/A 3.8 6.3 8.3 11.8 |  |