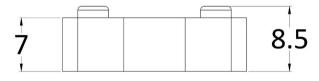

Sales Code: WRSF003 Description: Wetroom Screen Horseshoe Support Foot

| <b>Product Dimensions</b>  |                     |
|----------------------------|---------------------|
| Height (mm):               | 45                  |
| Width (mm):                | 44                  |
| Depth (mm):                | 30                  |
| Nett Weight (kg):          | 0.16                |
| Packaging Dimensions       |                     |
| Height (mm):               | 45                  |
| Width (mm):                | 30                  |
| Length (mm):               | 44                  |
| Gross Weight (kg):         | 0.16                |
| Packaging Data             |                     |
| Box Colour:                | White Cardboard Box |
| Box Qty:                   | 1                   |
| Label Size:                | 100 x 50            |
| Label Colour:              | White Label         |
| Label Qty:                 | 2                   |
| Outer Box Dimensions (If A | Applicable)         |
| Height (mm):               | 360                 |
| Width (mm):                | 270                 |
| Depth (mm):                |                     |
| Length (mm):               |                     |
| Gross Weight (kg):         |                     |
| Barcode:                   | 5055275896228       |
| <b>Product Details</b>     |                     |
| Country of Origin:         | United Kingdom      |
| Fitting Instruction:       | Yes                 |
| CE Approval:               | N/A                 |
| Profile Material:          |                     |
| Profile Finish:            |                     |
| Adjustments (mm):          |                     |
| Entry Width (mm):          |                     |
| Swing In Dim (mm):         |                     |
| Swing Out Dim (mm):        |                     |
| Radius (mm):               |                     |
| Glass Thickness (mm):      |                     |
| Easy Fit:                  |                     |
| Easy Clean:                |                     |
| Handle Style:              |                     |
| Handle Material:           |                     |
| Enclosure Design:          |                     |
| Wheel Type:                |                     |
| Support Bar Included:      |                     |
| Extrac:                    |                     |