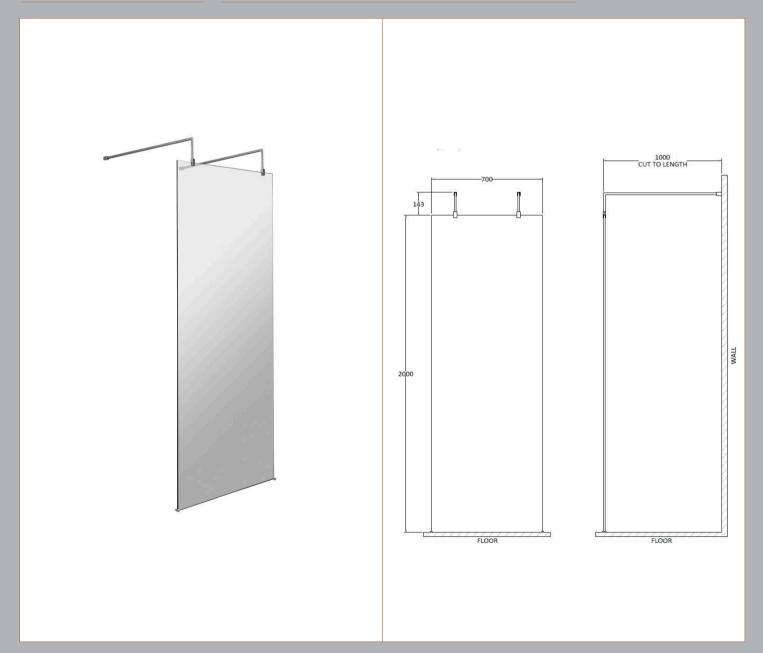

Sales Code: GPAF070 Description: 700 Wetroom Screen With Arms And H Feet

Packaging Details

Barcode: 5055275899083

Sales Code: WRSB700 Description: Wetroom Screen 700 X1950mm

| <b>Product Dimensions</b>         |                               |
|-----------------------------------|-------------------------------|
| Height (mm):                      | 1950                          |
| Width (mm):                       | 700                           |
| Depth (mm):                       | 14                            |
| Nett Weight (kg):                 | 29.44                         |
| Packaging Dimensions              |                               |
| Height (mm):                      | 65                            |
| Width (mm):                       | 730                           |
| Length (mm):                      | 2010                          |
| Gross Weight (kg):                | 29.44                         |
| Packaging Data                    |                               |
| Box Colour:                       | Brown Cardboard Box - Printed |
| Box Qty:                          | 1                             |
| Label Size:                       | 100 x 50                      |
| Label Colour:                     | Not Applicable                |
| Label Qty:                        | 0                             |
| <b>Outer Box Dimensions (If A</b> | applicable)                   |
| Height (mm):                      |                               |
| Width (mm):                       |                               |
| Depth (mm):                       |                               |
| Length (mm):                      |                               |
| Gross Weight (kg):                |                               |
| Barcode:                          | 5055369007424                 |
| <b>Product Details</b>            |                               |
| Country of Origin:                | China                         |
| Fitting Instruction:              | Yes                           |
| CE Approval:                      | Yes                           |
| Profile Material:                 | Aluminium                     |
| Profile Finish:                   | Polished Chrome               |
| Adjustments (mm):                 | 675mm-693mm                   |
| Entry Width (mm):                 | N/A                           |
| Swing In Dim (mm):                | N/A                           |
| Swing Out Dim (mm):               | N/A                           |
| Radius (mm):                      | Not Applicable                |
| Glass Thickness (mm):             | 8                             |
| Easy Fit:                         | No                            |
| Easy Clean:                       | No                            |
| Handle Style:                     | Not Applicable                |
| Handle Material:                  | Not Applicable                |
| Enclosure Design:                 | Frameless                     |
| Wheel Type:                       | Not Applicable                |
| Support Bar Included:             | Support Bar Included          |
| Extras:                           | None                          |