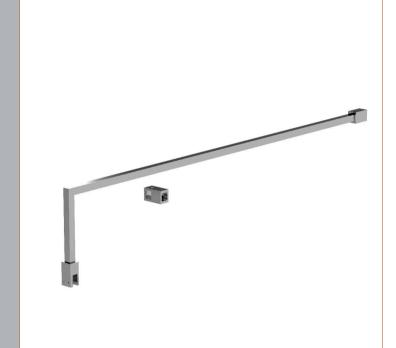

Sales Code: GPAF070 Description: 700 Wetroom Screen With Arms And H Feet

Packaging Details

Barcode: 5055275899083

Sales Code: WRSB700 Description: Wetroom Screen 700 X1950mm

| <b>Product Dimensions</b>         |                               |
|-----------------------------------|-------------------------------|
| Height (mm):                      | 1950                          |
| Width (mm):                       | 700                           |
| Depth (mm):                       | 14                            |
| Nett Weight (kg):                 | 29.44                         |
| Packaging Dimensions              |                               |
| Height (mm):                      | 65                            |
| Width (mm):                       | 730                           |
| Length (mm):                      | 2010                          |
| Gross Weight (kg):                | 29.44                         |
| Packaging Data                    |                               |
| Box Colour:                       | Brown Cardboard Box - Printed |
| Box Qty:                          | 1                             |
| Label Size:                       | 100 x 50                      |
| Label Colour:                     | Not Applicable                |
| Label Qty:                        | 0                             |
| <b>Outer Box Dimensions (If A</b> | applicable)                   |
| Height (mm):                      |                               |
| Width (mm):                       |                               |
| Depth (mm):                       |                               |
| Length (mm):                      |                               |
| Gross Weight (kg):                |                               |
| Barcode:                          | 5055369007424                 |
| <b>Product Details</b>            |                               |
| Country of Origin:                | China                         |
| Fitting Instruction:              | Yes                           |
| CE Approval:                      | Yes                           |
| Profile Material:                 | Aluminium                     |
| Profile Finish:                   | Polished Chrome               |
| Adjustments (mm):                 | 675mm-693mm                   |
| Entry Width (mm):                 | N/A                           |
| Swing In Dim (mm):                | N/A                           |
| Swing Out Dim (mm):               | N/A                           |
| Radius (mm):                      | Not Applicable                |
| Glass Thickness (mm):             | 8                             |
| Easy Fit:                         | No                            |
| Easy Clean:                       | No                            |
| Handle Style:                     | Not Applicable                |
| Handle Material:                  | Not Applicable                |
| Enclosure Design:                 | Frameless                     |
| Wheel Type:                       | Not Applicable                |
| Support Bar Included:             | Support Bar Included          |
| Extras:                           | None                          |

Sales Code: FIX023 Description: Wetroom Screen Support Arm

| <b>Product Dimensions</b>       |                     |
|---------------------------------|---------------------|
| Height (mm):                    | 15                  |
| Width (mm):                     | 150                 |
| Depth (mm):                     | 1000                |
| Nett Weight (kg):               | 0.67                |
| Packaging Dimensions            |                     |
| Height (mm):                    | 35                  |
| Width (mm):                     | 160                 |
| Length (mm):                    | 1020                |
| Gross Weight (kg):              | 0.7                 |
| Packaging Data                  |                     |
| Box Colour:                     | Brown Cardboard Box |
| Box Qty:                        | 1                   |
| Label Size:                     | 100 x 50            |
| Label Colour:                   | White Label         |
| Label Qty:                      | 1                   |
| <b>Outer Box Dimensions (If</b> | Applicable)         |
| Height (mm):                    |                     |
| Width (mm):                     |                     |
| Depth (mm):                     |                     |
| Length (mm):                    |                     |
| Gross Weight (kg):              |                     |
| Barcode:                        | 5056211800002       |
| <b>Product Details</b>          |                     |
| Country of Origin:              | China               |
| Fitting Instruction:            | No                  |
| CE Approval:                    | N/A                 |
| Profile Material:               | Stainless Steel     |
| Profile Finish:                 | Polished Chrome     |
| Adjustments (mm):               | N/A                 |
| Entry Width (mm):               | N/A                 |
| Swing In Dim (mm):              | N/A                 |
| Swing Out Dim (mm):             | N/A                 |
| Radius (mm):                    | Not Applicable      |
| Glass Thickness (mm):           |                     |
| Easy Fit:                       | Not Applicable      |
| Easy Clean:                     | Not Applicable      |
| Handle Style:                   | Not Applicable      |
| Handle Material:                | Not Applicable      |
| Enclosure Design:               | Not Applicable      |
| Wheel Type:                     | Not Applicable      |
| Support Bar Included:           |                     |