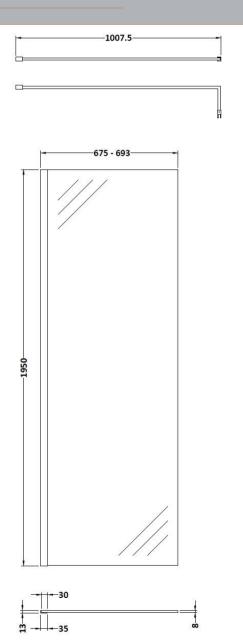

Sales Code: GPAF070 Description: 700 Wetroom Screen With Arms And H Feet

Packaging Details

Barcode: 5055275899083

Sales Code: WRSB700 Description: Wetroom Screen 700 X1950mm

| <b>Product Dimensions</b>         |                               |
|-----------------------------------|-------------------------------|
| Height (mm):                      | 1950                          |
| Width (mm):                       | 700                           |
| Depth (mm):                       | 14                            |
| Nett Weight (kg):                 | 29.44                         |
| Packaging Dimensions              |                               |
| Height (mm):                      | 65                            |
| Width (mm):                       | 730                           |
| Length (mm):                      | 2010                          |
| Gross Weight (kg):                | 29.44                         |
| Packaging Data                    |                               |
| Box Colour:                       | Brown Cardboard Box - Printed |
| Box Qty:                          | 1                             |
| Label Size:                       | 100 x 50                      |
| Label Colour:                     | Not Applicable                |
| Label Qty:                        | 0                             |
| <b>Outer Box Dimensions (If A</b> | applicable)                   |
| Height (mm):                      |                               |
| Width (mm):                       |                               |
| Depth (mm):                       |                               |
| Length (mm):                      |                               |
| Gross Weight (kg):                |                               |
| Barcode:                          | 5055369007424                 |
| <b>Product Details</b>            |                               |
| Country of Origin:                | China                         |
| Fitting Instruction:              | Yes                           |
| CE Approval:                      | Yes                           |
| Profile Material:                 | Aluminium                     |
| Profile Finish:                   | Polished Chrome               |
| Adjustments (mm):                 | 675mm-693mm                   |
| Entry Width (mm):                 | N/A                           |
| Swing In Dim (mm):                | N/A                           |
| Swing Out Dim (mm):               | N/A                           |
| Radius (mm):                      | Not Applicable                |
| Glass Thickness (mm):             | 8                             |
| Easy Fit:                         | No                            |
| Easy Clean:                       | No                            |
| Handle Style:                     | Not Applicable                |
| Handle Material:                  | Not Applicable                |
| Enclosure Design:                 | Frameless                     |
| Wheel Type:                       | Not Applicable                |
| Support Bar Included:             | Support Bar Included          |
| Extras:                           | None                          |