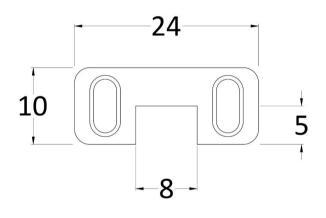

Sales Code: WRSF003 Description: Wetroom Screen Horseshoe Support Foot

| <b>Product Dimensions</b>  |                     |
|----------------------------|---------------------|
| Height (mm):               | 45                  |
| Width (mm):                | 44                  |
| Depth (mm):                | 30                  |
| Nett Weight (kg):          | 0.16                |
| Packaging Dimensions       |                     |
| Height (mm):               | 45                  |
| Width (mm):                | 30                  |
| Length (mm):               | 44                  |
| Gross Weight (kg):         | 0.16                |
| Packaging Data             |                     |
| Box Colour:                | White Cardboard Box |
| Box Qty:                   | 1                   |
| Label Size:                | 100 x 50            |
| Label Colour:              | White Label         |
| Label Qty:                 | 2                   |
| Outer Box Dimensions (If A | Applicable)         |
| Height (mm):               | 360                 |
| Width (mm):                | 270                 |
| Depth (mm):                |                     |
| Length (mm):               |                     |
| Gross Weight (kg):         |                     |
| Barcode:                   | 5055275896228       |
| <b>Product Details</b>     |                     |
| Country of Origin:         | United Kingdom      |
| Fitting Instruction:       | Yes                 |
| CE Approval:               | N/A                 |
| Profile Material:          |                     |
| Profile Finish:            |                     |
| Adjustments (mm):          |                     |
| Entry Width (mm):          |                     |
| Swing In Dim (mm):         |                     |
| Swing Out Dim (mm):        |                     |
| Radius (mm):               |                     |
| Glass Thickness (mm):      |                     |
| Easy Fit:                  |                     |
| Easy Clean:                |                     |
| Handle Style:              |                     |
| Handle Material:           |                     |
| Enclosure Design:          |                     |
| Wheel Type:                |                     |
| Support Bar Included:      |                     |
| Extrac:                    |                     |