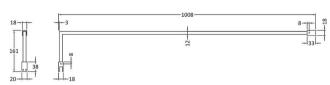

Sales Code: FIX023 Description: Wetroom Screen Support Arm

| <b>Product Dimensions</b>       |                     |
|---------------------------------|---------------------|
| Height (mm):                    | 15                  |
| Width (mm):                     | 150                 |
| Depth (mm):                     | 1000                |
| Nett Weight (kg):               | 0.67                |
| Packaging Dimensions            |                     |
| Height (mm):                    | 35                  |
| Width (mm):                     | 160                 |
| Length (mm):                    | 1020                |
| Gross Weight (kg):              | 0.7                 |
| Packaging Data                  |                     |
| Box Colour:                     | Brown Cardboard Box |
| Box Qty:                        | 1                   |
| Label Size:                     | 100 x 50            |
| Label Colour:                   | White Label         |
| Label Qty:                      | 1                   |
| <b>Outer Box Dimensions (If</b> | Applicable)         |
| Height (mm):                    |                     |
| Width (mm):                     |                     |
| Depth (mm):                     |                     |
| Length (mm):                    |                     |
| Gross Weight (kg):              |                     |
| Barcode:                        | 5056211800002       |
| <b>Product Details</b>          |                     |
| Country of Origin:              | China               |
| Fitting Instruction:            | No                  |
| CE Approval:                    | N/A                 |
| Profile Material:               | Stainless Steel     |
| Profile Finish:                 | Polished Chrome     |
| Adjustments (mm):               | N/A                 |
| Entry Width (mm):               | N/A                 |
| Swing In Dim (mm):              | N/A                 |
| Swing Out Dim (mm):             | N/A                 |
| Radius (mm):                    | Not Applicable      |
| Glass Thickness (mm):           |                     |
| Easy Fit:                       | Not Applicable      |
| Easy Clean:                     | Not Applicable      |
| Handle Style:                   | Not Applicable      |
| Handle Material:                | Not Applicable      |
| Enclosure Design:               | Not Applicable      |
| Wheel Type:                     | Not Applicable      |
| Support Bar Included:           |                     |