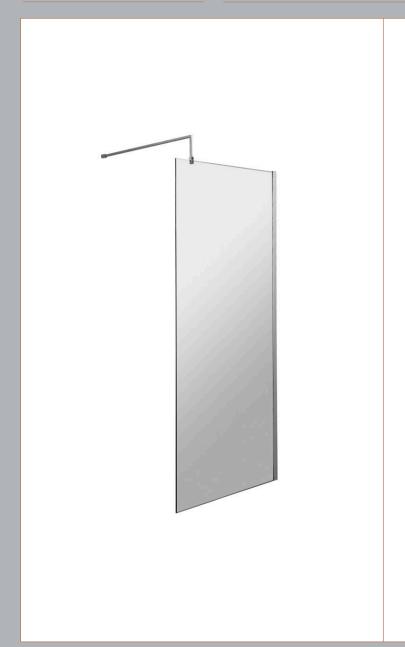

Sales Code: GPAF070 Description: 700 Wetroom Screen With Arms And H Feet

Packaging Details

Barcode: 5055275899083

Sales Code: WRSB700 Description: Wetroom Screen 700 X1950mm

| <b>Product Dimensions</b>         |                               |
|-----------------------------------|-------------------------------|
| Height (mm):                      | 1950                          |
| Width (mm):                       | 700                           |
| Depth (mm):                       | 14                            |
| Nett Weight (kg):                 | 29.44                         |
| Packaging Dimensions              |                               |
| Height (mm):                      | 65                            |
| Width (mm):                       | 730                           |
| Length (mm):                      | 2010                          |
| Gross Weight (kg):                | 29.44                         |
| Packaging Data                    |                               |
| Box Colour:                       | Brown Cardboard Box - Printed |
| Box Qty:                          | 1                             |
| Label Size:                       | 100 x 50                      |
| Label Colour:                     | Not Applicable                |
| Label Qty:                        | 0                             |
| <b>Outer Box Dimensions (If A</b> | applicable)                   |
| Height (mm):                      |                               |
| Width (mm):                       |                               |
| Depth (mm):                       |                               |
| Length (mm):                      |                               |
| Gross Weight (kg):                |                               |
| Barcode:                          | 5055369007424                 |
| <b>Product Details</b>            |                               |
| Country of Origin:                | China                         |
| Fitting Instruction:              | Yes                           |
| CE Approval:                      | Yes                           |
| Profile Material:                 | Aluminium                     |
| Profile Finish:                   | Polished Chrome               |
| Adjustments (mm):                 | 675mm-693mm                   |
| Entry Width (mm):                 | N/A                           |
| Swing In Dim (mm):                | N/A                           |
| Swing Out Dim (mm):               | N/A                           |
| Radius (mm):                      | Not Applicable                |
| Glass Thickness (mm):             | 8                             |
| Easy Fit:                         | No                            |
| Easy Clean:                       | No                            |
| Handle Style:                     | Not Applicable                |
| Handle Material:                  | Not Applicable                |
| Enclosure Design:                 | Frameless                     |
| Wheel Type:                       | Not Applicable                |
| Support Bar Included:             | Support Bar Included          |
| Extras:                           | None                          |