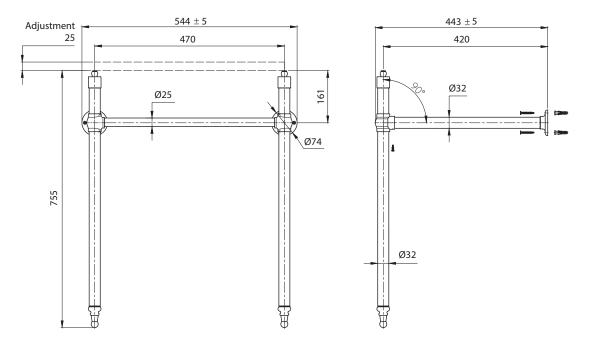

#### DIMENSIONS

DIAGRAMS NOT TO SCALE | ALL DIMENSIONS IN MM |TOLERANCE OF ± 5MM

#### \*Dimensions are subject to change, customers are advised to measure actual product before commencing installation.

### FAQs

Q - What is the washstand made from?

A - Chrome Plated Steel

| Key Dimensions Descriptions | Key Dimensions (mm) |  |
|-----------------------------|---------------------|--|
| Front to Back               | 443mm               |  |
| Left to Right               | 544mm               |  |
| Height                      | 755mm               |  |
| Adjustment Height           | 25mm                |  |