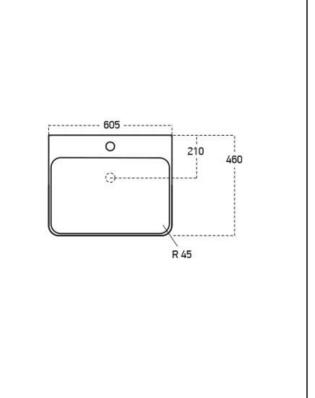

## PRODUCT DATA SHEET

Rossini Ceramic Basin

600mm

Product Code: DEEP600

| Product Meaurements         |                                                                           |
|-----------------------------|---------------------------------------------------------------------------|
| Product Weight:             | 13.7kg                                                                    |
| Product Width:              | 600mm                                                                     |
| Product Height:             | 460mm                                                                     |
| Product Depth:              | 60mm                                                                      |
| Product Length:             | N/A                                                                       |
| Product Transportation      |                                                                           |
| Barcode:                    | 5060500643690                                                             |
| Country of Origin:          | Turkey                                                                    |
| Comodity Code:              | 3922100000                                                                |
| Primary Packed Measurements |                                                                           |
| Packaged Weight:            | 14kg                                                                      |
| Packaged Length:            | 170mm                                                                     |
| Packaged Width:             | 610mm                                                                     |
| Packaged Height:            | 500mm                                                                     |
| Packaging Weight            |                                                                           |
| Card:                       | 0.8kg                                                                     |
| Paper:                      | N/A                                                                       |
| Wood:                       | N/A                                                                       |
| Plastic:                    | N/A                                                                       |
| General Information         |                                                                           |
| Construction Material:      | Polymarble                                                                |
| Installation Type:          | Furniture Mounted                                                         |
| Colour / Finish:            | White                                                                     |
| Basin Attributes            |                                                                           |
| Basin Type:                 | Furniture Mounted                                                         |
| Number of Tap Holes:        | 1                                                                         |
| Compatible Tap Codes:       | All Mono Mixers                                                           |
| Overflow:                   | Yes                                                                       |
| Recommened Waste Type:      | Slotted                                                                   |
| Inner Bowl Width:           |                                                                           |
| Inner Bowl Length:          |                                                                           |
| Inner Bowl Depth:           |                                                                           |
| Compatible Waste Part Code: | WASTE94 / WASTE88<br>WASTE92 / WASTE93<br>WASTE100 / BLACK094<br>BLACK098 |
| Compliance DOP              |                                                                           |
| HBDOC026 / HBDOC027         |                                                                           |

## LIFETIME GUARANTEE

We are confident in our products and we want our customer to be, we proudly give a lifetime guarantee on our taps and showers, further details can be found on our website Dimensions (measurements in mm)