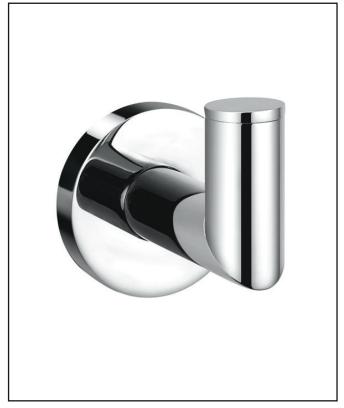

# Delta Robe Hook Chrome

Product Code: DELTA-004

Construction Material: Installation Type:

Colour/Finish:

Brass

Chrome

Wall Mounted