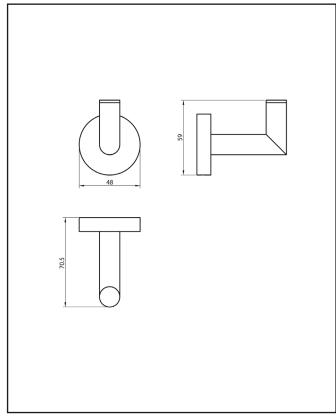

#### **Product Measurements Product Weight:** 0.103kg Product Width: 70.5mm Product Height: 59mm Product Depth: N/A Product Length: 48mm **Product Transportation** Barcode: 5060713724964 Country of Origin: China Comodity Code: 8302500000 **Primary Packed Measurements** Packaged Weight: 0.153kg Packaged Length: 85mm Packaged Width: 75mm Packaged Height: 125mm Packaging Weight Card: 0.049kg N/A Paper: Wood: N/A 0.004kg Plastic: **General Information**