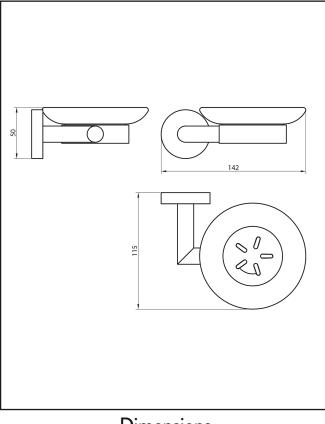

## PRODUCT DATA SHEET Delta Paper Holder Chrome

Product Code: DELTA-006

| Product Measurements        |               |
|-----------------------------|---------------|
| Product Weight:             | 0.303kg       |
| Product Width:              | 115mm         |
| Product Height:             | 50mm          |
| Product Depth:              | N/A           |
| Product Length:             | 142mm         |
| Product Transportation      |               |
| Barcode:                    | 5060713724988 |
| Country of Origin:          | China         |
| Comodity Code:              | 8302500000    |
| Primary Packed Measurements |               |
| Packaged Weight:            | 0.400kg       |
| Packaged Length:            | 125mm         |
| Packaged Width:             | 80mm          |
| Packaged Height:            | 145mm         |
| Packaging Weight            |               |
| Card:                       | 0.2kg         |
| Paper:                      | N/A           |
| Wood:                       | N/A           |
| Plastic:                    | 0.05kg        |
| General Information         |               |
| Construction Material:      | Brass         |
| Installation Type:          | Wall Mounted  |
| Colour/Finish:              | Chrome        |