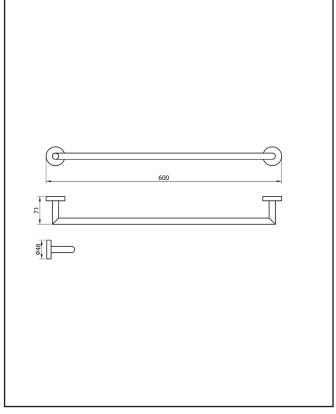

| Product Measurements        |               |
|-----------------------------|---------------|
| Product Weight:             | 0.312kg       |
| Product Width:              | 600mm         |
| Product Height:             | 48mm          |
| Product Depth:              | N/A           |
| Product Length:             | 71mm          |
| Product Transportation      |               |
| Barcode:                    | 5060713725008 |
| Country of Origin:          | China         |
| Comodity Code:              | 8302500000    |
| Primary Packed Measurements |               |
| Packaged Weight:            | 0.500kg       |
| Packaged Length:            | 91mm          |
| Packaged Width:             | 71mm          |
| Packaged Height:            | 640mm         |
| Packaging Weight            |               |
| Card:                       | 0.55kg        |
| Paper:                      | N/A           |
| Wood:                       | N/A           |
| Plastic:                    | 0.005kg       |
| General Information         |               |
| Construction Material:      | Brass         |
| Installation Type:          | Wall Mounted  |
| Colour/Finish:              | Chrome        |

#### LIFETIME GUARANTEE

We are confident in our products and we want our customer to be, we proudly give a lifetime guarantee on our taps and showers, further details can be found on our website

Dimensions