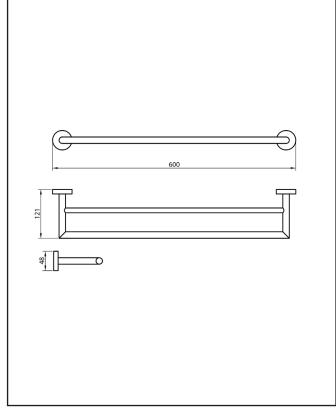

| Product Measurements        |               |
|-----------------------------|---------------|
| Product Weight:             | 0.408kg       |
| Product Width:              | 600mm         |
| Product Height:             | 48mm          |
| Product Depth:              | N/A           |
| Product Length:             | 121mm         |
| Product Transportation      |               |
| Barcode:                    | 5060713725015 |
| Country of Origin:          | China         |
| Comodity Code:              | 8302500000    |
| Primary Packed Measurements |               |
| Packaged Weight:            | 0.500kg       |
| Packaged Length:            | 135mm         |
| Packaged Width:             | 71mm          |
| Packaged Height:            | 630mm         |
| Packaging Weight            |               |
| Card:                       | 0.092kg       |
| Paper:                      | N/A           |
| Wood:                       | N/A           |
| Plastic:                    | 0.02kg        |
| General Information         |               |
| Construction Material:      | Brass         |
| Installation Type:          | Wall Mounted  |
| Colour/Finish:              | Chrome        |

#### LIFETIME GUARANTEE

We are confident in our products and we want our customer to be, we proudly give a lifetime guarantee on our taps and showers, further details can be found on our website

Dimensions