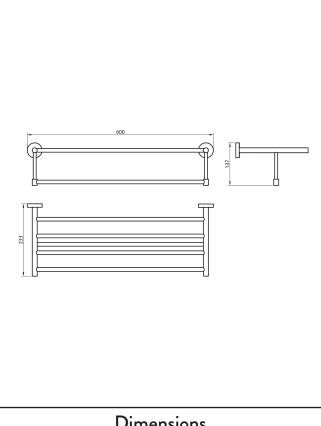

## PRODUCT DATA SHEET Delta Bath Towel Shelf Chrome

600mm

Product Code: DELTA-010

| Product Measurements        |               |
|-----------------------------|---------------|
| Product Weight:             | 0.981kg       |
| Product Width:              | 600mm         |
| Product Height:             | 137mm         |
| Product Depth:              | N/A           |
| Product Length:             | 233mm         |
| Product Transportation      |               |
| Barcode:                    | 5060713725022 |
| Country of Origin:          | China         |
| Comodity Code:              | 8302500000    |
| Primary Packed Measurements |               |
| Packaged Weight:            | 1.500kg       |
| Packaged Length:            | 260mm         |
| Packaged Width:             | 640mm         |
| Packaged Height:            | 150mm         |
| Packaging Weight            |               |
| Card:                       | 0.519kg       |
| Paper:                      | N/A           |
| Wood:                       | N/A           |
| Plastic:                    | 0.02kg        |
| General Information         |               |
| Construction Material:      | Brass         |
| Installation Type:          | Wall Mounted  |
| Colour/Finish:              | Chrome        |

## LIFETIME GUARANTEE

We are confident in our products and we want our customer to be, we proudly give a lifetime guarantee on our taps and showers, further details can be found on our website Dimensions (measurements in mm)