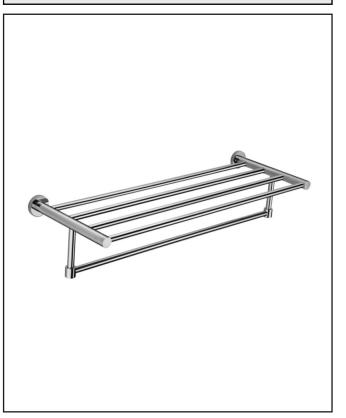

## PRODUCT DATA SHEET Delta Bath Towel Shelf Chrome

600mm

Product Code: DELTA-010

| Product Measurements        |               |
|-----------------------------|---------------|
| Product Weight:             | 0.981kg       |
| Product Width:              | 600mm         |
| Product Height:             | 137mm         |
| Product Depth:              | N/A           |
| Product Length:             | 233mm         |
| Product Transportation      |               |
| Barcode:                    | 5060713725022 |
| Country of Origin:          | China         |
| Comodity Code:              | 8302500000    |
| Primary Packed Measurements |               |
| Packaged Weight:            | 1.500kg       |
| Packaged Length:            | 260mm         |
| Packaged Width:             | 640mm         |
| Packaged Height:            | 150mm         |
| Packaging Weight            |               |
| Card:                       | 0.519kg       |
| Paper:                      | N/A           |
| Wood:                       | N/A           |
| Plastic:                    | 0.02kg        |
| General Information         |               |
| Construction Material:      | Brass         |
| Installation Type:          | Wall Mounted  |
| Colour/Finish:              | Chrome        |