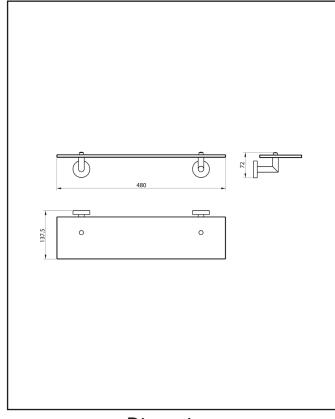

| Product Measurements        |               |
|-----------------------------|---------------|
| Product Weight:             | 1.276kg       |
| Product Width:              | 480mm         |
| Product Height:             | 72mm          |
| Product Depth:              | N/A           |
| Product Length:             | 137.5mm       |
| Product Transportation      |               |
| Barcode:                    | 5060713725039 |
| Country of Origin:          | China         |
| Comodity Code:              | 8302500000    |
| Primary Packed Measurements |               |
| Packaged Weight:            | 1.680kg       |
| Packaged Length:            | 165mm         |
| Packaged Width:             | 640mm         |
| Packaged Height:            | 95mm          |
| Packaging Weight            |               |
| Card:                       | 0.404kg       |
| Paper:                      | N/A           |
| Wood:                       | N/A           |
| Plastic:                    | 0.015kg       |
| General Information         |               |
| Construction Material:      | Brass/Glass   |
| Installation Type:          | Wall Mounted  |
| Colour/Finish:              | Chrome        |

#### LIFETIME GUARANTEE

We are confident in our products and we want our customer to be, we proudly give a lifetime guarantee on our taps and showers, further details can be found on our website

Dimensions