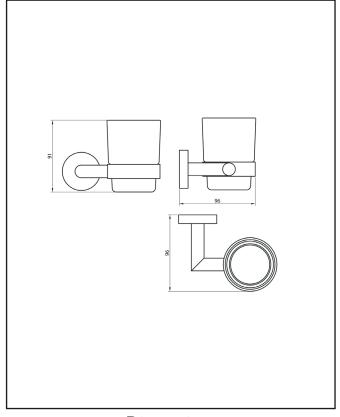

| Product Measurements        |               |
|-----------------------------|---------------|
| Product Weight:             | 0.333kg       |
| Product Width:              | 96mm          |
| Product Height:             | 91mm          |
| Product Depth:              | N/A           |
| Product Length:             | 96mm          |
| Product Transportation      |               |
| Barcode:                    | 5060713725046 |
| Country of Origin:          | China         |
| Comodity Code:              | 8302500000    |
| Primary Packed Measurements |               |
| Packaged Weight:            | 0.420kg       |
| Packaged Length:            | 125mm         |
| Packaged Width:             | 80mm          |
| Packaged Height:            | 145mm         |
| Packaging Weight            |               |
| Card:                       | 0.087kg       |
| Paper:                      | N/A           |
| Wood:                       | N/A           |
| Plastic:                    | 0.09kg        |
| General Information         |               |
| Construction Material:      | Brass/Glass   |
| Installation Type:          | Wall Mounted  |
| Colour/Finish:              | Chrome        |

### LIFETIME GUARANTEE

We are confident in our products and we want our customer to be, we proudly give a lifetime guarantee on our taps and showers, further details can be found on our website

Dimensions (measurements in mm)