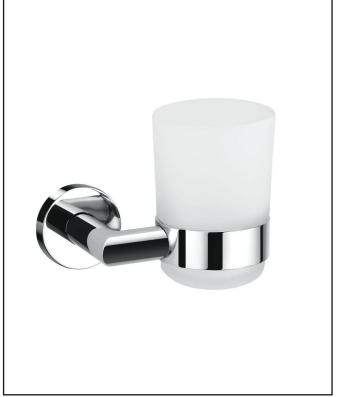

## Delta Tumbler Holder Chrome

Product Code: DELTA-012

| Product Measurements        |               |
|-----------------------------|---------------|
| Product Weight:             | 0.333kg       |
| Product Width:              | 96mm          |
| Product Height:             | 91mm          |
| Product Depth:              | N/A           |
| Product Length:             | 96mm          |
| Product Transportation      |               |
| Barcode:                    | 5060713725046 |
| Country of Origin:          | China         |
| Comodity Code:              | 8302500000    |
| Primary Packed Measurements |               |
| Packaged Weight:            | 0.420kg       |
| Packaged Length:            | 125mm         |
| Packaged Width:             | 80mm          |
| Packaged Height:            | 145mm         |
| Packaging Weight            |               |
| Card:                       | 0.087kg       |
| Paper:                      | N/A           |
| Wood:                       | N/A           |
| Plastic:                    | 0.09kg        |
| General Information         |               |
| Construction Material:      | Brass/Glass   |
| Installation Type:          | Wall Mounted  |
| Colour/Finish:              | Chrome        |